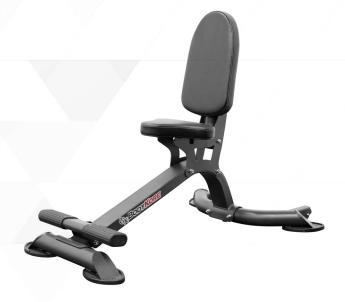

The Elite Series Utility Bench is a great bench for military presses, overhead tricep extensions, and seated bicep curls. The foot pegs allow the user comfortably sit upright while performing the exercises. Stylish, sleek, and made for long-term use, our Utility Bench is a prime piece of equipment to have in your home gym.

**Heavy Contour Foam Padding** 

**Foot Rests** 

Wheels

**Rubber End Caps** and Feet

Heavy Contour Foam Padding
For extra support.

**Durable Powder Coat** Finish

Foot Rests
For added control.

Wheels
Enable easy transport.

Rubber End Caps and Feet To protect flooring