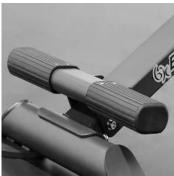

s**

Upright

### Wheels

Yes

#### Handle

Yes

**BODYKORE INC** 





**Elite Series** 

# **UTILITY BENCH**

CF2101

| Warranty                               |          |
|----------------------------------------|----------|
| STRENGTH WARRANTY (NORTH AMERICA ONLY) |          |
| FRAME (NOT COATINGS)**                 | LIFETIME |
| WEIGHT STACKS                          | 10 YEARS |
| PULLEYS                                | 10 YEARS |
| PIVOT BEARINGS                         | 10 YEARS |
| OTHER ITEMS NOT SPECIFIED              | 3 YEARS  |
| LABOR                                  | 3 YEARS  |
| UPHOLSTERY / CABLES / SPRINGS / GRIPS  | 1 YEAR   |
| ACCESSORIES                            | MONTHS   |





Heavy Contour Foam Padding
For extra support.



**Durable Powder Coat** Finish



Foot Rests
For added control.



Wheels
Enable easy transport.



Rubber End Caps and Feet To protect flooring