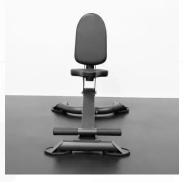

The Elite Series Utility Bench is a great bench for military presses, overhead tricep extensions, and seated bicep curls. The foot pegs allow the user comfortably sit upright while performing the exercises. Stylish, sleek, and made for long-term use, our Utility Bench is a prime piece of equipment to have in your home gym.

**Heavy Contour Foam Padding** 

**Foot Rests** 

Wheels

**Rubber End Caps** and Feet

Heavy Contour Foam Padding
For extra support.

**Durable Powder Coat** Finish

Foot Rests
For added control.

Wheels
Enable easy transport.

Rubber End Caps and Feet To protect flooring