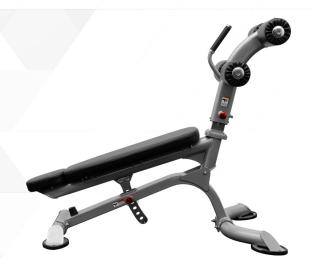

## ADJUSTABLE AB CRUNCH BENCH

CF2103

The CF2103 Ab Bench adjusts six different angles to target all the different areas of the abdomen. The foot rest adjusts to five separate height settings, so users of all sizes can sit comfortably on the bench. The high handle allows the users to perform leg lifts, in addition to crunches. An essential piece of any home gym, an Adjustable Ab Bench will allow you to properly strengthen and focus on your core.

Durable Black
Upholstery

6 Angle Adjustments