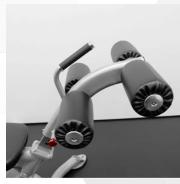

### # of Foam Roller Adjustments:

4

**Oval 11-Gauge Steel Silver Gloss Coated** Frame.

**6 Angle Adjustments** 

**4 Position Foam Roller Adjustment** 

**Durable Black Upholstery** 

Handle For easy in and out accessibility

**Foam Rollers** To ensure stability