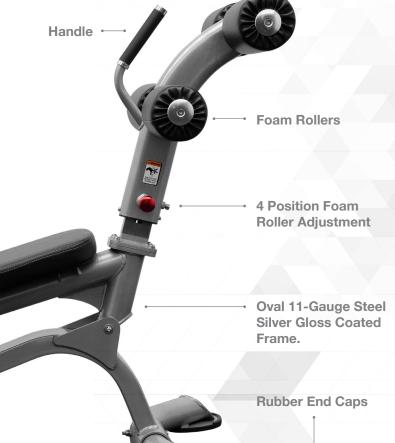

**Oval 11-Gauge Steel Silver Gloss Coated** Frame.

**6 Angle Adjustments** 

**4 Position Foam Roller Adjustment** 

**Durable Black Upholstery** 

Handle For easy in and out accessibility

**Foam Rollers** To ensure stability

**Rubber End Caps** To protect flooring