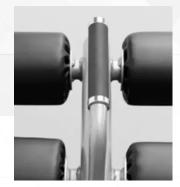

### # of Foam Roller Adjustments:

4

**Oval 11-Gauge Steel Silver Gloss Coated** Frame.

**6 Angle Adjustments** 

**4 Position Foam Roller Adjustment** 

**Durable Black Upholstery** 

Handle For easy in and out accessibility

**Foam Rollers** To ensure stability