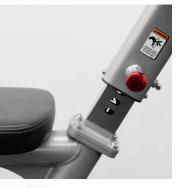

# of Adjustable Back Positions:

6

**Oval 11-Gauge Steel Silver Gloss Coated** Frame.

**6 Angle Adjustments** 

**4 Position Foam Roller Adjustment** 

**Durable Black Upholstery** 

Handle For easy in and out accessibility

**Foam Rollers** To ensure stability