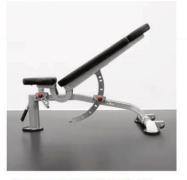

## ADJUSTABLE BENCH

CF2106

Our BodyKore Elite Series Commercial Multi-Adjustable Bench can be viewed as home gym or garage gym essential. This piece can be used with or without a squat cage for exercises such as bench press, dumbbell rows, curls & more. It is built from laser-cut 3×3" Rolled Steel Oval Tubing with a bolt-together constructed and tested to withstand over 1000lbs of weight. The seat back has 6 incline positions ranging from flat to 90 degrees and the seat has three adjustment settings.

# of Adjustable Back Positions:

8

**Cushion Material:** 

High Density Foam Padding

Angles:

Flat, Incline, Decline, 90°

Wheels:

Yes

# of Adjustable Seat Positions:

5

8-Position Back Pad

Elite Series

8-Position Back Pad Offers a Customizable Workout. Flat, Decline and Incline Positions

**5 Level Adjustment Seat System** 

Laser-cut 3×3" Rolled Steel Oval Tubing Bolt-together construction with durable coat finish supports lifetime usage.