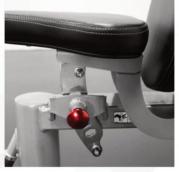

Comfortable High Density Foam Seat and Back Padding

> Laser-cut 3×3" Rolled Steel Oval Tubing

> > **TPR Handle**

5 Level Adjustment Seat System

# of Adjustable Seat Positions:

5

8-Position Back Pad

Elite Series

8-Position Back Pad Offers a Customizable Workout. Flat, Decline and Incline Positions

**5 Level Adjustment Seat System** 

Laser-cut 3×3" Rolled Steel Oval Tubing Bolt-together construction with durable coat finish supports lifetime usage.