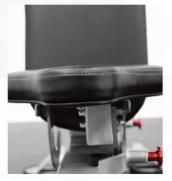

Comfortable High Density Foam Seat and Back Padding

> Laser-cut 3×3" Rolled Steel Oval Tubing

> > **TPR Handle**

5 Level Adjustment Seat System

**Comfortable High Density Foam Seat and Back Padding** With reinforced double stitched seams

**TPR Handle** Allows for easy transport