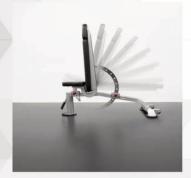

## ADJUSTABLE BENCH

CF2106

Our BodyKore Elite Series Commercial Multi-Adjustable Bench can be viewed as home gym or garage gym essential. This piece can be used with or without a squat cage for exercises such as bench press, dumbbell rows, curls & more. It is built from laser-cut 3×3" Rolled Steel Oval Tubing with a bolt-together constructed and tested to withstand over 1000lbs of weight. The seat back has 6 incline positions ranging from flat to 90 degrees and the seat has three adjustment settings.

# of Adjustable Back Positions:

8

**Cushion Material:** 

High Density Foam Padding

Angles:

Flat, Incline, Decline, 90°

Wheels:

Yes

# of Adjustable Seat Positions:

5

8-Position Back Pad

Elite Series

8-Position Back Pad Offers a Customizable Workout. Flat, Decline and Incline Positions

**5 Level Adjustment Seat System** 

Laser-cut 3×3" Rolled Steel Oval Tubing Bolt-together construction with durable coat finish supports lifetime usage.