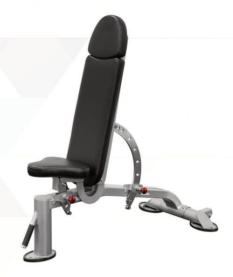

## ADJUSTABLE BENCH

CF2106

Our BodyKore Elite Series Commercial Multi-Adjustable Bench can be viewed as home gym or garage gym essential. This piece can be used with or without a squat cage for exercises such as bench press, dumbbell rows, curls & more. It is built from laser-cut 3×3" Rolled Steel Oval Tubing with a bolt-together constructed and tested to withstand over 1000lbs of weight. The seat back has 6 incline positions ranging from flat to 90 degrees and the seat has three adjustment settings.

Comfortable High Density Foam Seat and Back Padding

> Laser-cut 3×3" Rolled Steel Oval Tubing

> > **TPR Handle**

5 Level Adjustment Seat System

8-Position Back Pad Offers a Customizable Workout. Flat, Decline and Incline Positions

**5 Level Adjustment Seat System** 

Laser-cut 3×3" Rolled Steel Oval Tubing Bolt-together construction with durable coat finish supports lifetime usage.

**Comfortable High Density Foam Seat and Back Padding** With reinforced double stitched seams

**TPR Handle** Allows for easy transport