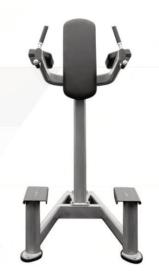

**Two sets of angled hand grips for dip and vertical knee raise exercises** Two sets of angled hand grips for dip and vertical knee raise exercises.

**Inward Angled Contoured Arm Pads** Inward angled contoured arm pads help to maximize comfort and reduce irritation on upper body joints.