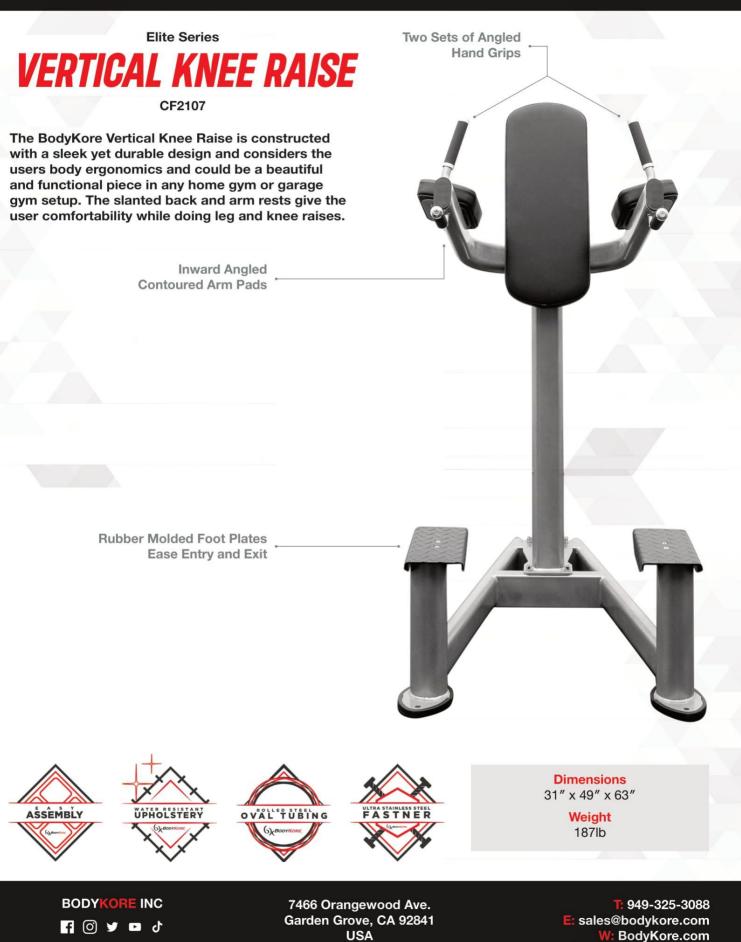

**Two sets of angled hand grips for dip and vertical knee raise exercises** Two sets of angled hand grips for dip and vertical knee raise exercises.

**Inward Angled Contoured Arm Pads** Inward angled contoured arm pads help to maximize comfort and reduce irritation on upper body joints.

## Rubber Molded Foot Plates Ease Entry and Exit

Completed with rubber molded foot plates, users are given ease of access when entering and exiting the machine.