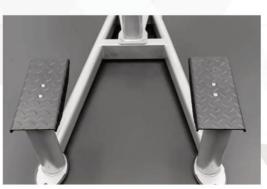

## Rubber Molded Foot Plates Ease Entry and Exit

Completed with rubber molded foot plates, users are given ease of access when entering and exiting the machine.