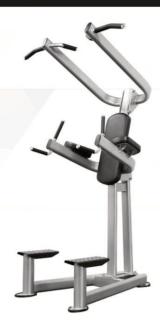

## **CHIN DIP TOWER**

CF2110

The Elite Series Chin/Dip is the ultimate body weight training rack. The heavy duty and sturdy frame are extremely durable and doesn't sway while the user is exercising on it. The dense padding gives the user comfortability when doing leg lift exercises and the multi grip pull bars can be used to hit different areas of the lats and back.

> **Contoured Elbow Pads** and Back Pad

Inward Angled Arm Pads

Two Sets of Angled **Hand Grips** 

**Rubber Molded Foot Plates** 

All-Welded End Caps with Tabs

**Dimensions** 

49" x 50" x 88"

Weight 238lb

**Two Sets of Angled Hand** Grips

For dip and vertical knee raise exercises

**Inward Angled Arm Pads** 

**Contoured Elbow Pads** and Back Pad Angled 15° for support

and proper anatomical alignment

Multi Grip Pull Up Bar

**Rubber Molded Foot Plates** 

Ease entry and exit

**All-Welded End Caps with Tabs** 

Allow bolting to the floor to prevent movement during sets