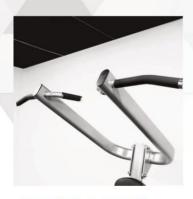

> **Contoured Elbow Pads** and Back Pad

Inward Angled Arm Pads

Two Sets of Angled **Hand Grips** 

**Rubber Molded Foot Plates** 

All-Welded End Caps with Tabs

**Dimensions** 

49" x 50" x 88"

Weight 238lb

**Two Sets of Angled Hand** Grips

For dip and vertical knee raise exercises

**Inward Angled Arm Pads** 

**Contoured Elbow Pads** and Back Pad Angled 15° for support

and proper anatomical alignment

Multi Grip Pull Up Bar