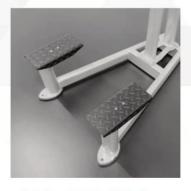

> **Contoured Elbow Pads** and Back Pad

Inward Angled Arm Pads

Two Sets of Angled **Hand Grips** 

**Rubber Molded Foot Plates** 

All-Welded End Caps with Tabs

**Dimensions** 

49" x 50" x 88"

Weight 238lb

**Rubber Molded Foot Plates** 

Ease entry and exit

**All-Welded End Caps with Tabs** 

Allow bolting to the floor to prevent movement during sets