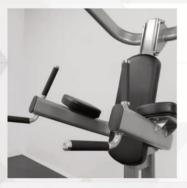

> **Contoured Elbow Pads** and Back Pad

Inward Angled Arm Pads

Two Sets of Angled **Hand Grips** 

**Rubber Molded Foot Plates** 

All-Welded End Caps with Tabs

**Dimensions** 

49" x 50" x 88"

Weight 238lb

**Two Sets of Angled Hand** Grips

For dip and vertical knee raise exercises

**Inward Angled Arm Pads** 

**Contoured Elbow Pads** and Back Pad Angled 15° for support

and proper anatomical alignment

Multi Grip Pull Up Bar