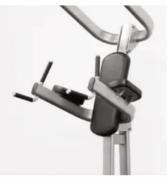

> **Contoured Elbow Pads** and Back Pad

Inward Angled Arm Pads

Two Sets of Angled **Hand Grips** 

**Rubber Molded Foot Plates** 

All-Welded End Caps with Tabs

**Dimensions** 

49" x 50" x 88"

Weight 238lb

**Two Sets of Angled Hand** Grips

For dip and vertical knee raise exercises

**Inward Angled Arm Pads** 

**Contoured Elbow Pads** and Back Pad Angled 15° for support

and proper anatomical alignment

Multi Grip Pull Up Bar