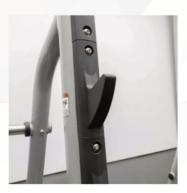

## **OLYMPIC FLAT PRESS**

Our CF2151 Olympic Incline Bench is a commercial Olympic bench made for club use. The sleek futuristic design comes in black or silver and is extremely heavy duty and can hold over 1000lbs in total. The bar hooks are made of an extremely durable polyurethane material and made to last. The bench's E wide design also provides maximum stability. This bench is made for standard length 7' Olympic Bars

Thick Wide Pad for Back and Trunk Support

Ergonomic Headrest
For head and neck comfort

Polyurethane Abrasion-Resistant Bar Holder Protectors

4 Weight Plate Storage Pegs