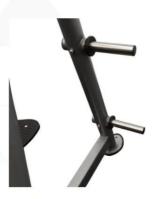

Thick Wide Pad for Back and Trunk Support

Ergonomic Headrest
For head and neck comfort

Polyurethane Abrasion-Resistant Bar Holder Protectors

4 Weight Plate Storage Pegs