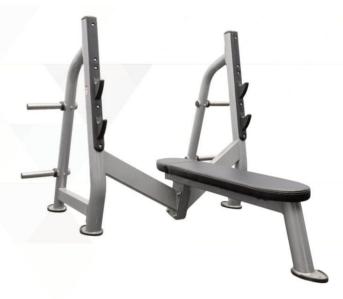

## **OLYMPIC FLAT PRESS**

Our CF2151 Olympic Incline Bench is a commercial Olympic bench made for club use. The sleek futuristic design comes in black or silver and is extremely heavy duty and can hold over 1000lbs in total. The bar hooks are made of an extremely durable polyurethane material and made to last. The bench's E wide design also provides maximum stability. This bench is made for standard length 7' Olympic Bars