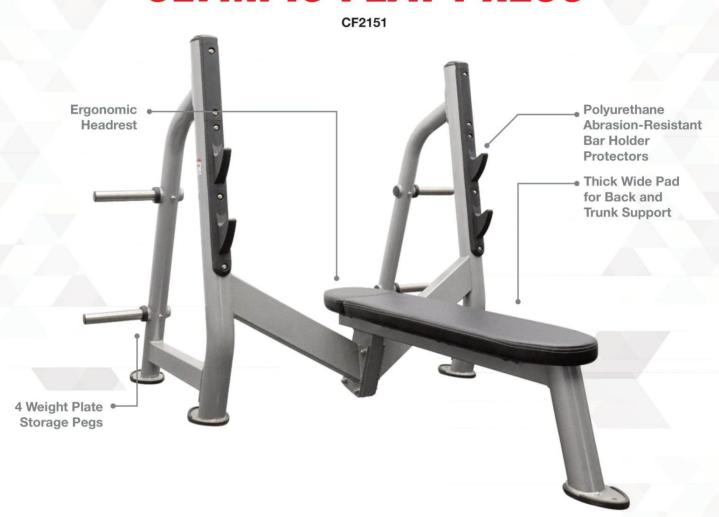

## **OLYMPIC FLAT PRESS**

Our CF2151 Olympic Incline Bench is a commercial Olympic bench made for club use. The sleek futuristic design comes in black or silver and is extremely heavy duty and can hold over 1000lbs in total. The bar hooks are made of an extremely durable polyurethane material and made to last. The bench's E wide design also provides maximum stability. This bench is made for standard length 7' Olympic Bars

Thick Wide Pad for Back and Trunk Support

Ergonomic Headrest
For head and neck comfort

Polyurethane Abrasion-Resistant Bar Holder Protectors

4 Weight Plate Storage Pegs