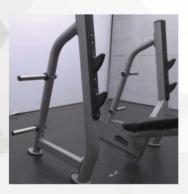

## **OLYMPIC DECLINE PRESS**

Our CF2153 Olympic Decline Press is a commercial Olympic press made for club use. The sleek futuristic design comes in black or silver and is extremely heavy duty and can hold over 1000lbs in total. The bar hooks are made of an extremely durable polyurethane material and made to last. The

wide design of the bench also provides maximum stability. Our CF2153 Olympic Decline Press features rubber feet on its base, which protects user's floors from becoming damaged. This press includes a powder coat finish and polyurethane bar holder protectors, making it durable and abrasion resistant.