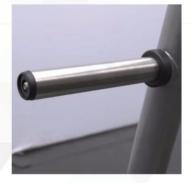

## **OLYMPIC DECLINE PRESS**

Our CF2153 Olympic Decline Press is a commercial Olympic press made for club use. The sleek futuristic design comes in black or silver and is extremely heavy duty and can hold over 1000lbs in total. The bar hooks are made of an extremely durable polyurethane material and made to last. The