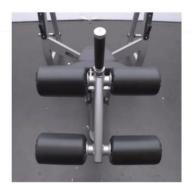

**Holds Any Combination** of 10 Barbells from 20 to 110 lbs

**Stainless Steel Weight Plate Pegs** 

Foam Leg Roller For stability

**Adjustable Bench Angles** 

**Rubber Feet** To protect user's flooring.

The Wear-Resistant Seats are made with High-**Density Foam** To provide you with comfort and stability