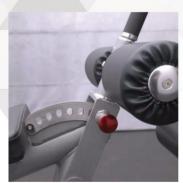

**Holds Any Combination** of 10 Barbells from 20 to 110 lbs

**Stainless Steel Weight Plate Pegs** 

Foam Leg Roller For stability

**Adjustable Bench Angles** 

**Rubber Feet** To protect user's flooring.

The Wear-Resistant Seats are made with High-**Density Foam** To provide you with comfort and stability