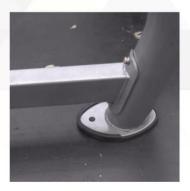

## **OLYMPIC DECLINE PRESS**

Our CF2153 Olympic Decline Press is a commercial Olympic press made for club use. The sleek futuristic design comes in black or silver and is extremely heavy duty and can hold over 1000lbs in total. The bar hooks are made of an extremely durable polyurethane material and made to last. The

wide design of the bench also provides maximum stability. Our CF2153 Olympic Decline Press features rubber feet on its base, which protects user's floors from becoming damaged. This press includes a powder coat finish and polyurethane bar holder protectors, making it durable and abrasion resistant.