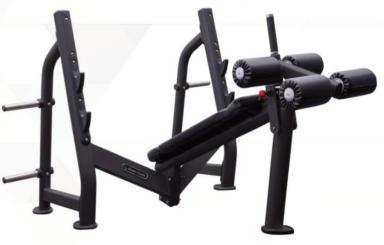

## **OLYMPIC DECLINE PRESS**

Our CF2153 Olympic Decline Press is a commercial Olympic press made for club use. The sleek futuristic design comes in black or silver and is extremely heavy duty and can hold over 1000lbs in total. The bar hooks are made of an extremely durable polyurethane material and made to last. The

wide design of the bench also provides maximum stability. Our CF2153 Olympic Decline Press features rubber feet on its base, which protects user's floors from becoming damaged. This press includes a powder coat finish and polyurethane bar holder protectors, making it durable and abrasion resistant.