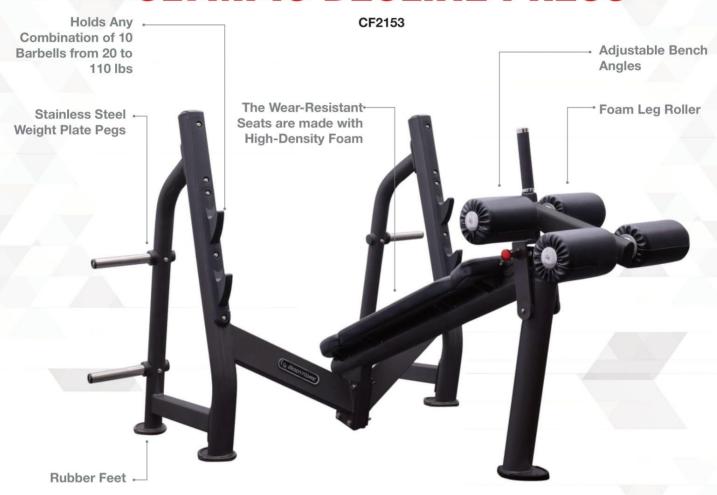

**Holds Any Combination** of 10 Barbells from 20 to 110 lbs

**Stainless Steel Weight Plate Pegs** 

Foam Leg Roller For stability

**Adjustable Bench Angles** 

**Rubber Feet** To protect user's flooring.

The Wear-Resistant Seats are made with High-**Density Foam** To provide you with comfort and stability