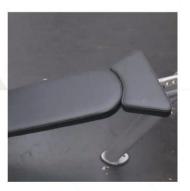

**Holds Any Combination** of 10 Barbells from 20 to 110 lbs

**Stainless Steel Weight Plate Pegs** 

Foam Leg Roller For stability

**Adjustable Bench Angles** 

**Rubber Feet** To protect user's flooring.

The Wear-Resistant Seats are made with High-**Density Foam** To provide you with comfort and stability