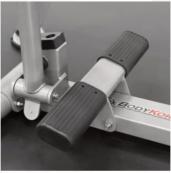

**Non-Slip Foot Bar** Wide and textured

**Olympic-Diameter Weight** Peg Chrome-plated