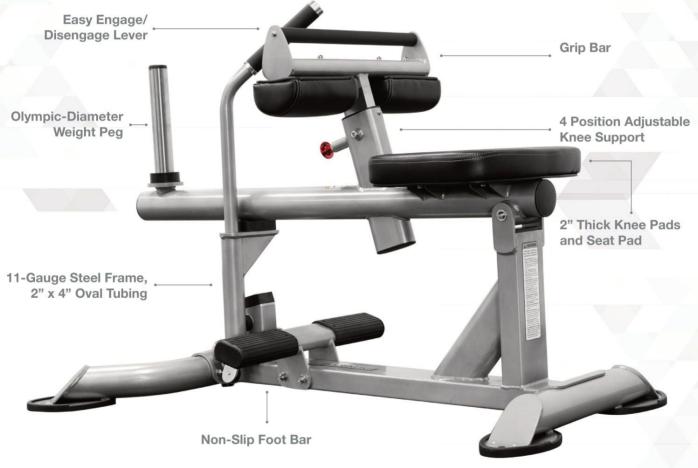

11-Gauge Steel Frame, 2" x 4" Oval Tubing

4 Position Adjustable **Knee Support** 

2" Thick Knee Pads and **Seat Pad** Super Comfortable and Durable

Easy Engage/Disengage Lever

**Grip Bar** For easy operation

**Non-Slip Foot Bar** Wide and textured

**Olympic-Diameter Weight** Peg Chrome-plated