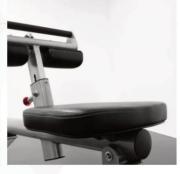

11-Gauge Steel Frame, 2" x 4" Oval Tubing

4 Position Adjustable **Knee Support** 

2" Thick Knee Pads and **Seat Pad** Super Comfortable and Durable

Easy Engage/Disengage Lever

**Grip Bar** For easy operation