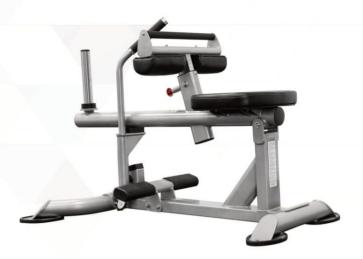

## **CALF RAISE**

CF2172

Our BodyKore Elite Series Plated Loaded Seated Calf Raise is the perfect addition piece to your home gym or garage gym build. The commercial grade Seated Calf Raise is 1000lb rated & its frame is manufactured from the highest quality steel. Added features like urethane mounting hooks, rubber step padding, stainless steel nuts and bolts and extended mounting plates make the Elite Series one of a kind.

11-Gauge Steel Frame, 2" x 4" Oval Tubing

4 Position Adjustable **Knee Support** 

2" Thick Knee Pads and **Seat Pad** Super Comfortable and Durable

Easy Engage/Disengage Lever

**Grip Bar** For easy operation

**Non-Slip Foot Bar** Wide and textured

**Olympic-Diameter Weight** Peg Chrome-plated