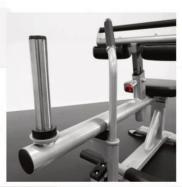

11-Gauge Steel Frame, 2" x 4" Oval Tubing

4 Position Adjustable **Knee Support** 

2" Thick Knee Pads and **Seat Pad** Super Comfortable and Durable

Easy Engage/Disengage Lever

**Grip Bar** For easy operation

**Non-Slip Foot Bar** Wide and textured

**Olympic-Diameter Weight** Peg Chrome-plated