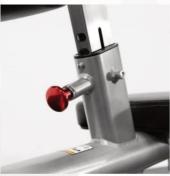

11-Gauge Steel Frame, 2" x 4" Oval Tubing

4 Position Adjustable **Knee Support** 

2" Thick Knee Pads and **Seat Pad** Super Comfortable and Durable

Easy Engage/Disengage Lever

**Grip Bar** For easy operation