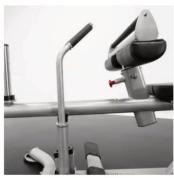

11-Gauge Steel Frame, 2" x 4" Oval Tubing

4 Position Adjustable **Knee Support** 

2" Thick Knee Pads and **Seat Pad** Super Comfortable and Durable

Easy Engage/Disengage Lever

**Grip Bar** For easy operation