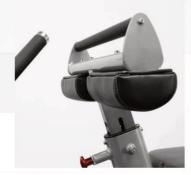

11-Gauge Steel Frame, 2" x 4" Oval Tubing

4 Position Adjustable **Knee Support** 

2" Thick Knee Pads and **Seat Pad** Super Comfortable and Durable

Easy Engage/Disengage Lever

**Grip Bar** For easy operation