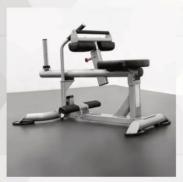

## **CALF RAISE**

CF2172

Our BodyKore Elite Series Plated Loaded Seated Calf Raise is the perfect addition piece to your home gym or garage gym build. The commercial grade Seated Calf Raise is 1000lb rated & its frame is manufactured from the highest quality steel. Added features like urethane mounting hooks, rubber step padding, stainless steel nuts and bolts and extended mounting plates make the Elite Series one of a kind.

11-Gauge Steel Frame, 2" x 4" Oval Tubing

4 Position Adjustable **Knee Support** 

2" Thick Knee Pads and **Seat Pad** Super Comfortable and Durable

Easy Engage/Disengage Lever

**Grip Bar** For easy operation

**Non-Slip Foot Bar** Wide and textured

**Olympic-Diameter Weight** Peg Chrome-plated