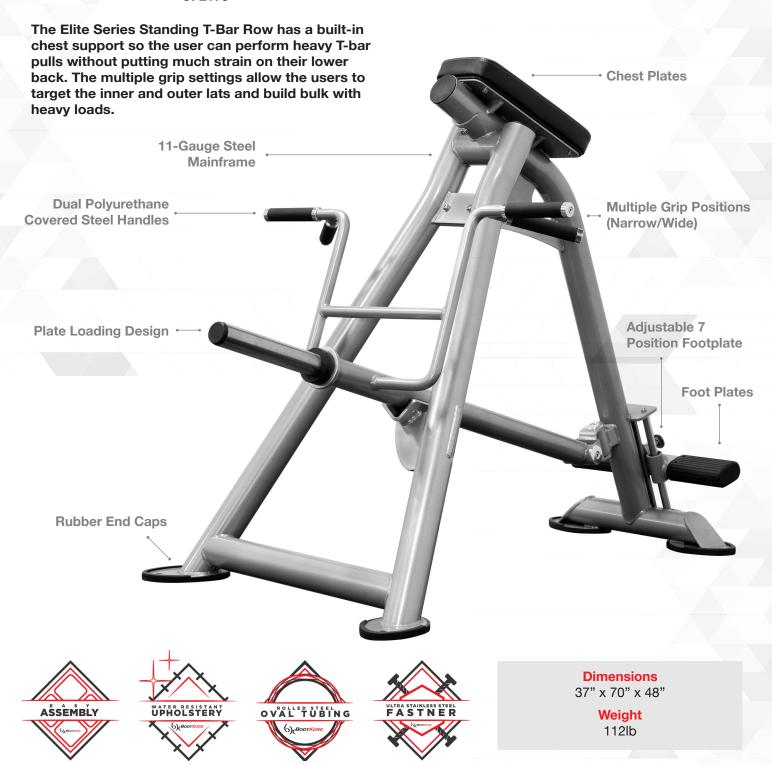

**Dual Polyurethane Covered Steel Handles** For variety and added longevity

11-Gauge Steel Mainframe Plate Loading Design Frame is protected by a durable powder coat finish

**Multiple Grip Positions** (Narrow/Wide) For exercise variation

**Chest Pad and Foot Plates** Secure upper torso to isolate lats/rear deltoids

**Adjustable 7 Position Footplate** Accommodates users of different heights

**Rubber End Caps** To protect flooring