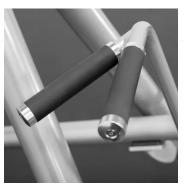

**Dual Polyurethane Covered Steel Handles** For variety and added longevity

11-Gauge Steel Mainframe Plate Loading Design Frame is protected by a durable powder coat finish

**Multiple Grip Positions** (Narrow/Wide) For exercise variation