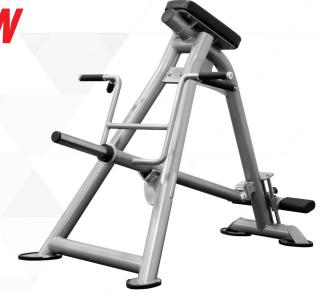

**Dual Polyurethane Covered Steel Handles** For variety and added longevity

11-Gauge Steel Mainframe Plate Loading Design Frame is protected by a durable powder coat finish

**Multiple Grip Positions** (Narrow/Wide) For exercise variation

**Chest Pad and Foot Plates** Secure upper torso to isolate lats/rear deltoids

**Adjustable 7 Position Footplate** Accommodates users of different heights

**Rubber End Caps** To protect flooring