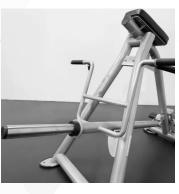

## STANDING T-BAR ROW

**Elite Series** 

## STANDING T-BAR ROW

CF2173

| Warranty                               |          |
|----------------------------------------|----------|
| STRENGTH WARRANTY (NORTH AMERICA ONLY) |          |
| FRAME (NOT COATINGS)**                 | LIFETIME |
| WEIGHT STACKS                          | 10 YEARS |
| PULLEYS                                | 10 YEARS |
| PIVOT BEARINGS                         | 10 YEARS |
| OTHER ITEMS NOT SPECIFIED              | 3 YEARS  |
| LABOR                                  | 3 YEARS  |
| UPHOLSTERY / CABLES / SPRINGS / GRIPS  | 1 YEAR   |
| ACCESSORIES 6                          | MONTHS   |