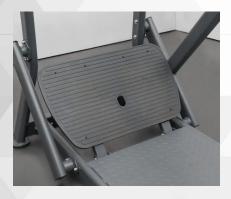

Wide Foot Plate with Rubber Padding.

**Adjustable Foot Plate Angles.** 

Hinged Latch
For the user to unhook when
starting the exercise and two
starting point for users of different
heights

Thick Shoulder Pads For comfortability.