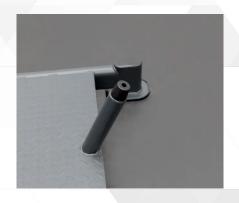

Wide Foot Plate with Rubber Padding.

**Adjustable Foot Plate Angles.** 

Hinged Latch
For the user to unhook when
starting the exercise and two
starting point for users of different
heights

Thick Shoulder Pads For comfortability.