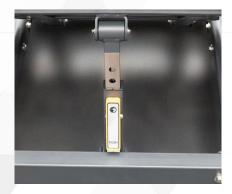

Safety Peg Prevents from collapsing from failure.

**Dual Loading Pegs**Can hold up to (5) 45lb plates on each side.