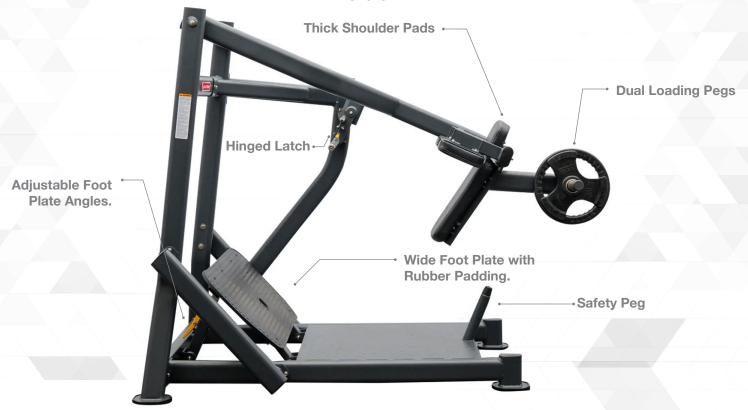

The BodyKore Pendulum Squat is a commercial grade machine with a weight rating of 1000lbs. There are dual loading pegs that can hold up to (5) 45lb plates on each side (total of 10 plates!). There is a hinged latch for the user to unhook when starting the exercise and two starting points for users of different heights. The foot plate also adjusts in 5 different angles to target different muscles in the legs. There is also a safety peg that prevents the user from collapsing from failure.

Wide Foot Plate with Rubber Padding.

**Adjustable Foot Plate Angles.** 

Hinged Latch
For the user to unhook when
starting the exercise and two
starting point for users of different
heights

Thick Shoulder Pads For comfortability.

Safety Peg Prevents from collapsing from failure.

**Dual Loading Pegs**Can hold up to (5) 45lb plates on each side.