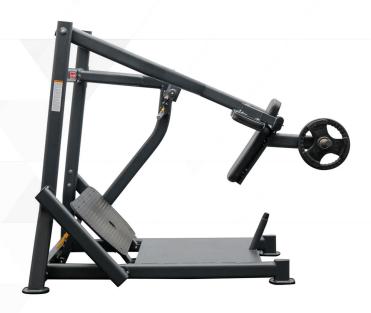

## PENDULUM SQUAT

CF813

The BodyKore Pendulum Squat is the ideal machine for users with lower back pain and knee mobility issues. The angle of a pendulum squat takes the strain off the lower back and knees and really targets the quadriceps, glutes and hamstrings. The user is laying in a 45 degree angle so the weight distribution is taken off the body joints and placed mainly on the hinge of the machine. The user then swings down like a pendulum and presses the weight back up with the muscles previously mentioned.

The BodyKore Pendulum Squat is a commercial grade machine with a weight rating of 1000lbs. There are dual loading pegs that can hold up to (5) 45lb plates on each side (total of 10 plates!). There is a hinged latch for the user to unhook when starting the exercise and two starting points for users of different heights. The foot plate also adjusts in 5 different angles to target different muscles in the legs. There is also a safety peg that prevents the user from collapsing from failure.