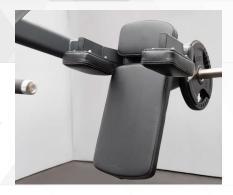

## PENDULUM SQUAT

CF813

The BodyKore Pendulum Squat is the ideal machine for users with lower back pain and knee mobility issues. The angle of a pendulum squat takes the strain off the lower back and knees and really targets the quadriceps, glutes and hamstrings. The user is laying in a 45 degree angle so the weight distribution is taken off the body joints and placed mainly on the hinge of the machine. The user then swings down like a pendulum and presses the weight back up with the muscles previously mentioned.

The BodyKore Pendulum Squat is a commercial grade machine with a weight rating of 1000lbs. There are dual loading pegs that can hold up to (5) 45lb plates on each side (total of 10 plates!). There is a hinged latch for the user to unhook when starting the exercise and two starting points for users of different heights. The foot plate also adjusts in 5 different angles to target different muscles in the legs. There is also a safety peg that prevents the user from collapsing from failure.

Wide Foot Plate with Rubber Padding.

**Adjustable Foot Plate Angles.** 

Hinged Latch
For the user to unhook when
starting the exercise and two
starting point for users of different
heights

Thick Shoulder Pads For comfortability.