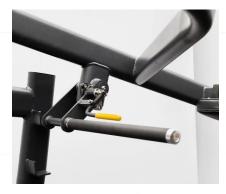

Wide Foot Plate with Rubber Padding.

**Adjustable Foot Plate Angles.** 

Hinged Latch
For the user to unhook when
starting the exercise and two
starting point for users of different
heights

Thick Shoulder Pads For comfortability.