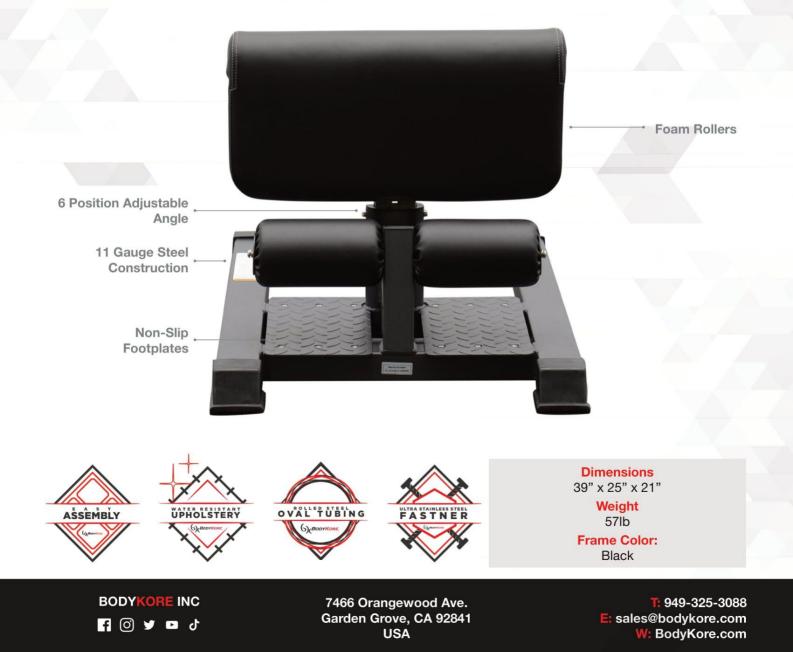

**11 Gauge Steel Construction** Ensures maximum structural integrity, adhesion and durability.

**3 Position Adjustable** Heavily padded adjustable calf pad

Foam Rollers Fix your legs firmly and keeps you in safe condition during the workout

Non-Slip Footplates Keep the machine stable and ensuring your safety when in use.