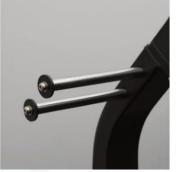

4 Weight Storage Pegs and 4 Plate Loading Pegs

Pull Pin Guide Rod To interchange iso or dual leg press