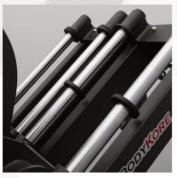

4 Weight Storage Pegs and 4 Plate Loading Pegs

Pull Pin Guide Rod To interchange iso or dual leg press