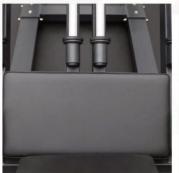

7 Position Adjustable Lumbar Seat

**Two Angle Foot Plates** 

Band Pegs For support and resistance

**Rubber Grip Handles** 

Linear Guide Rods For smooth motion

Guided Motion and Safety Locking Points To eliminate the need for a spotter