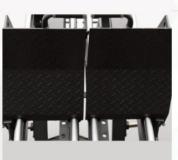

## **ISOLATERAL LEG PRESS**

Build your calves and thighs with the FL1801 Isolateral Leg Press machine. A grip plate prevents slippage during your workout. The Plate-Loaded Isolateral Leg Press is designed to be easy to use and have a smooth linear leg press motion. It also employs a flip-in, flip-out mechanism to aid exercisers in use. Built to eliminate stress on ankles, this leg press offers consistent resistance through a full range of motion. Work on your glutes, thighs and hamstrings with the help of the pivoting press plate.

Heavy-duty, bilateral/unilateral leg press machine suited for athletes of any size and experience level, with 4 weight pegs offering a total load capacity of up to 2,475 LBS. A pop-pin adjustable lumbar seat and adjustable spring safety stops are also part of this innovative design, along with a multiangle diamond-tread foot deck, linear ball bearings for smooth action, and four bolt-on stainless steel posts for additional plate storage. the 700LB Iso Leg Press 35 delivers more than 60% of true weight in average resistance and allowing for concentrated double and single leg exercises. Each unit is constructed from quality steel with a Texture Black Powder Coat finish on the weight peg assembly, spring stops, locking handles, and foot deck (for added grip/traction). The rest of the main frame and the storage post mounting plates—feature a Medium Gloss Black finish.