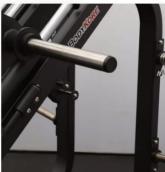

4 Weight Storage Pegs and 4 Plate Loading Pegs

Pull Pin Guide Rod To interchange iso or dual leg press