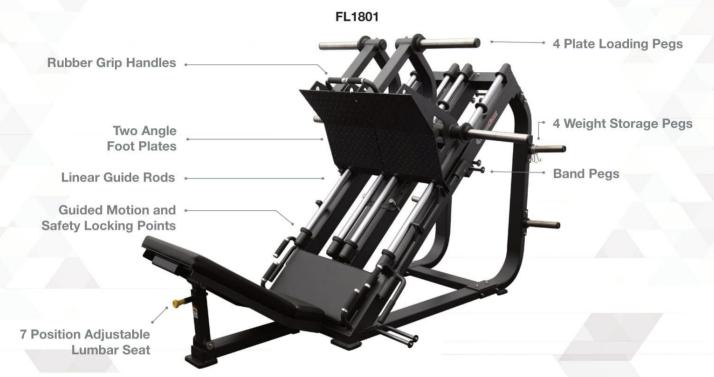

7 Position Adjustable Lumbar Seat

**Two Angle Foot Plates** 

Band Pegs For support and resistance

**Rubber Grip Handles** 

Linear Guide Rods For smooth motion

Guided Motion and Safety Locking Points To eliminate the need for a spotter

4 Weight Storage Pegs and 4 Plate Loading Pegs

Pull Pin Guide Rod To interchange iso or dual leg press