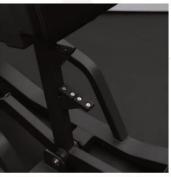

3 Safety Locking Points Allowing users of any height to start at their desired position

2 Weight Loading Pegs and 2 Plate Storing Pegs