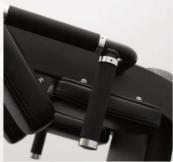

**Angled Pads** Allows for 3 Different Squat **Positions** 

**Multiple Durable Urethane Composite Hand Grip Positions** To hold during use

**Large Footplate** For isolating different leg and glute muscles

**Prestart Locking** Mechanism allows user to start at the top of the exercise with a simple push on the plate

11 Gauge Steel Construction

**Contoured Cushions** Utilize a molded foam for superior comfort and durability