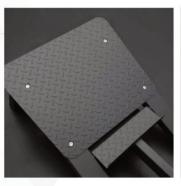

**Angled Pads** Allows for 3 Different Squat **Positions** 

**Multiple Durable Urethane Composite Hand Grip Positions** To hold during use

**Large Footplate** For isolating different leg and glute muscles