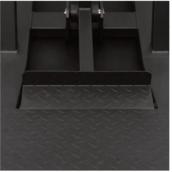

**Angled Pads** Allows for 3 Different Squat **Positions** 

**Multiple Durable Urethane Composite Hand Grip Positions** To hold during use

**Large Footplate** For isolating different leg and glute muscles