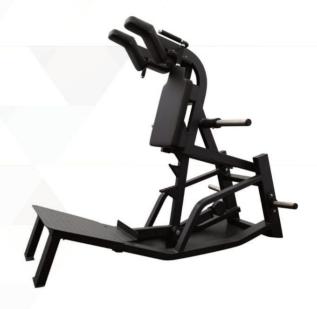

## SUPER SQUAT

FL1806

The FL1806 Super Squat is perfect for body building, conditioning, and rehab exercises. Features a protection hook to help assist with beginning and ending each set, squat safely without the need for a spotter. Contoured shoulder pad, backrest pad, rubber foot pad for superior comfort. The four easily accessible weight horns provide quick changes between reps, for more effective and powerful workouts.

The Plate-Loaded Super Squat is designed to have a natural squatting motion, while reducing back and knee strain through a curved arc of motion. It also employs a standard counterbalance for lower starting resistance.

The Super Squat is an exercise machine exercise that primarily targets the quads and to a lesser degree also targets the glutes and hamstrings.

**Dimensions** 

80" x 54" x 50"

Weight 357lb

**Stacked Series** 