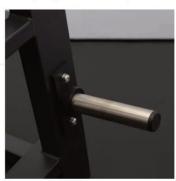

3 Safety Locking Points Allowing users of any height to start at their desired position

2 Weight Loading Pegs and 2 Plate Storing Pegs