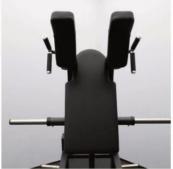

## SUPER SQUAT

FL1806

The FL1806 Super Squat is perfect for body building, conditioning, and rehab exercises. Features a protection hook to help assist with beginning and ending each set, squat safely without the need for a spotter. Contoured shoulder pad, backrest pad, rubber foot pad for superior comfort. The four easily accessible weight horns provide quick changes between reps, for more effective and powerful workouts.

**Angled Pads** Allows for 3 Different Squat **Positions** 

**Multiple Durable Urethane Composite Hand Grip Positions** To hold during use

**Large Footplate** For isolating different leg and glute muscles

**Prestart Locking** Mechanism allows user to start at the top of the exercise with a simple push on the plate

11 Gauge Steel Construction

**Contoured Cushions** Utilize a molded foam for superior comfort and durability