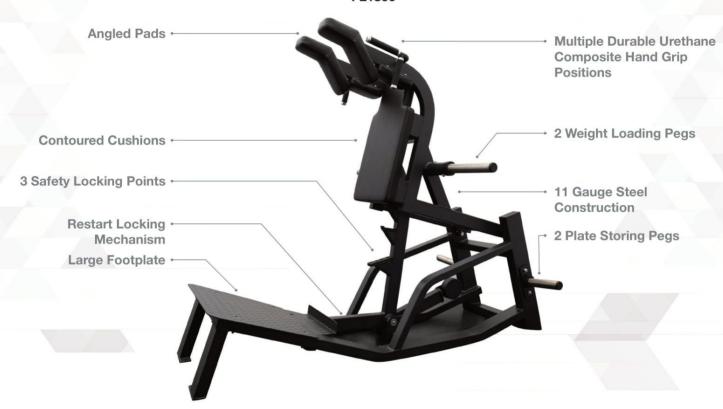

**Angled Pads** Allows for 3 Different Squat **Positions** 

**Multiple Durable Urethane Composite Hand Grip Positions** To hold during use

**Large Footplate** For isolating different leg and glute muscles

**Prestart Locking** Mechanism allows user to start at the top of the exercise with a simple push on the plate

11 Gauge Steel Construction

**Contoured Cushions** Utilize a molded foam for superior comfort and durability

3 Safety Locking Points Allowing users of any height to start at their desired position

2 Weight Loading Pegs and 2 Plate Storing Pegs