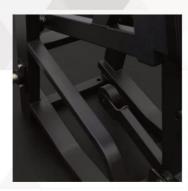

3 Safety Locking Points Allowing users of any height to start at their desired position

2 Weight Loading Pegs and 2 Plate Storing Pegs