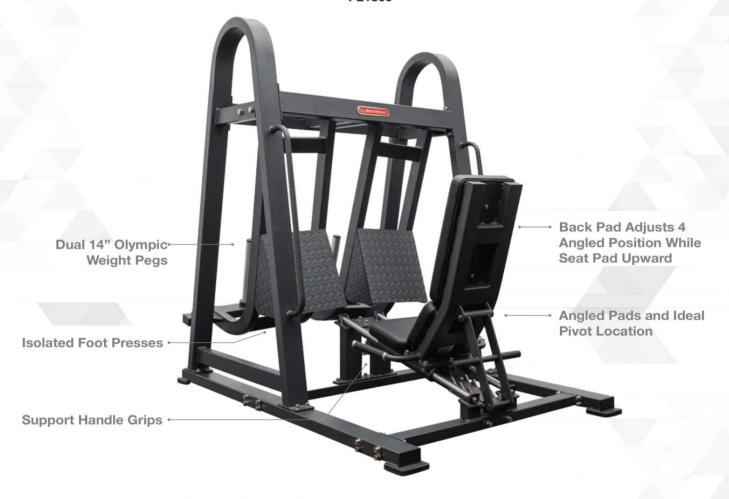

## ISOLATERAL HORIZONTAL SWING LEG PRESS

FL1809

Our BodyKore Stacked Series - Selectorized FL1809 Leg Press machine is a gym essential that is vital for lower body exercises. The swing press is great for alternating leg training that simulates running. The horizontal upright position also minimizes tension on the users lower back.

**Angled Pads and Ideal Pivot Location** Promote full muscle contraction and alignment

**Upward** Allows for a comfortable lying

Back Pad Adjusts 4 Angled

**Position While Seat Pad** 

position

**Dual 14" Olympic Weight Pegs** Can hold up to (8) 45lb plates on each side.

**Isolated Foot Presses** 

**Support Handle Grips** 