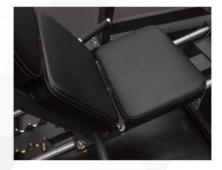

**Angled Pads and Ideal Pivot Location** Promote full muscle contraction and alignment

**Upward** Allows for a comfortable lying

Back Pad Adjusts 4 Angled

**Position While Seat Pad** 

position

**Dual 14" Olympic Weight Pegs** Can hold up to (8) 45lb plates on each side.