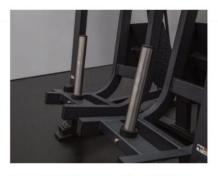

**Angled Pads and Ideal Pivot Location** Promote full muscle contraction and alignment

**Upward** Allows for a comfortable lying

Back Pad Adjusts 4 Angled

**Position While Seat Pad** 

position

**Dual 14" Olympic Weight Pegs** Can hold up to (8) 45lb plates on each side.