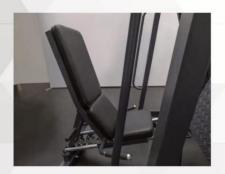

## ISOLATERAL HORIZONTAL SWING LEG PRESS

FL1809

Our BodyKore Stacked Series - Selectorized FL1809 Leg Press machine is a gym essential that is vital for lower body exercises. The swing press is great for alternating leg training that simulates running. The horizontal upright position also minimizes tension on the users lower back.

**Angled Pads and Ideal Pivot Location** Promote full muscle contraction and alignment

**Upward** Allows for a comfortable lying

Back Pad Adjusts 4 Angled

**Position While Seat Pad** 

position

**Dual 14" Olympic Weight Pegs** Can hold up to (8) 45lb plates on each side.