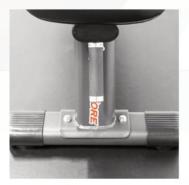

Pair of Angled, Wide-**Set Legs** For Maximum Stability

**Comfortable Padding** Constructed of dense open cell foam and covered in marine-grade, stain resistant vinyl

Wheels Enable Easy Movement

**Handle Provides Easy Transport** 