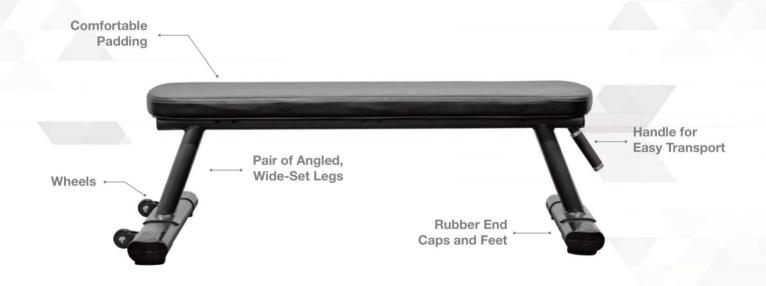

Pair of Angled, Wide-**Set Legs** For Maximum Stability

**Comfortable Padding** Constructed of dense open cell foam and covered in marine-grade, stain resistant vinyl

Wheels Enable Easy Movement

**Handle Provides Easy Transport** 

**Rubber End Caps and Feet** Added to protect flooring