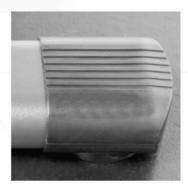

FLAT BENCH**

| Warranty                               |          |
|----------------------------------------|----------|
| STRENGTH WARRANTY (NORTH AMERICA ONLY) |          |
| FRAME (NOT COATINGS)**                 | LIFETIME |
| WEIGHT STACKS                          | 10 YEARS |
| PULLEYS                                | 10 YEARS |
| PIVOT BEARINGS                         | 10 YEARS |
| OTHER ITEMS NOT SPECIFIED              | 3 YEARS  |
| UPHOLSTERY / CABLES / SPRINGS / GRIPS  | 1 YEAR   |
| ACCESSORIES                            | 6 MONTHS |





Pair of Angled, Wide-**Set Legs** For Maximum Stability



**Comfortable Padding** Constructed of dense open cell foam and covered in marine-grade, stain resistant vinyl



Wheels Enable Easy Movement



**Handle Provides Easy Transport** 



**Rubber End Caps and Feet** Added to protect flooring