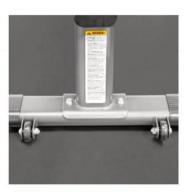

Pair of Angled, Wide-**Set Legs** For Maximum Stability

**Comfortable Padding** Constructed of dense open cell foam and covered in marine-grade, stain resistant vinyl

Wheels Enable Easy Movement

**Handle Provides Easy Transport** 

**Rubber End Caps and Feet** Added to protect flooring