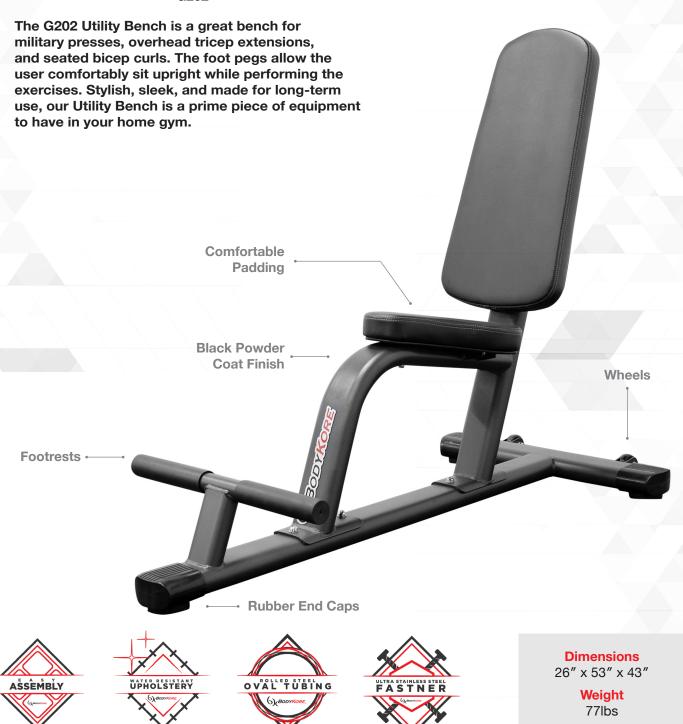

Comfortable Padding
Constructed of dense open
cell foam and covered
in marine-grade, stain
resistant vinyl.

Black Powder Coat Finish For extra durability.

Footrests
Provides greater stability
during exercise.

Wheels
Enable Easy Movement

Rubber End Caps and Feet Added to protect flooring