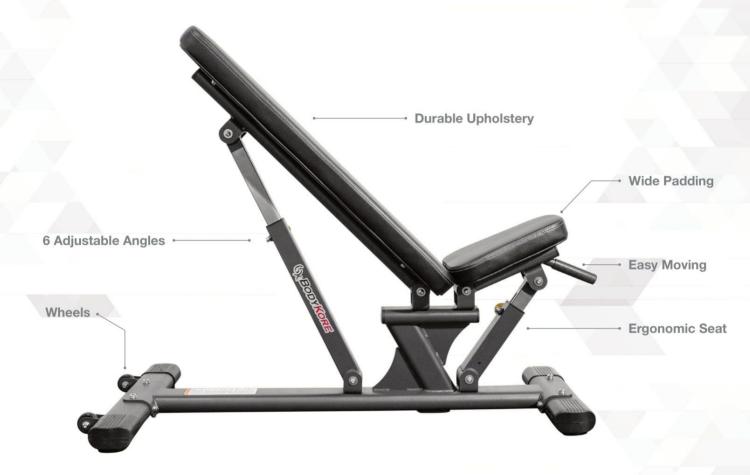

6 Adjustable Angles

**Easy Moving** Bench has wheels and a handle for easy moving

**Ergonomic Seat** Seat and back pad made for comfort

Wheels Commercial wheels made for easy moving

**Durable Upholstery** Thick vinyl double stitched upholstery

**Wide Padding** Wide padding for extra comfort