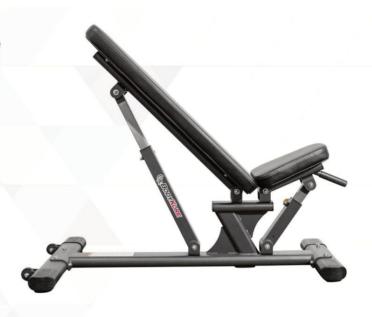

## ADJUSTABLE BENCH

G206

Our BodyKore Series Commercial Multi-Adjustable Bench can be viewed as home gym or garage gym essential. This piece can be used with or without a squat cage for exercises such as bench press, dumbbell rows, curls & more. It is built from laser-cut 3×3" Rolled Steel Oval Tubing with a bolt-together constructed and tested to withstand over 1000lbs of weight. The seat back has 6 incline positions ranging from flat to 90 degrees and the seat has three adjustment settings.