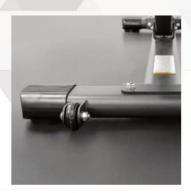

## ADJUSTABLE BENCH

G206

Our BodyKore Series Commercial Multi-Adjustable Bench can be viewed as home gym or garage gym essential. This piece can be used with or without a squat cage for exercises such as bench press, dumbbell rows, curls & more. It is built from laser-cut 3×3" Rolled Steel Oval Tubing with a bolt-together constructed and tested to withstand over 1000lbs of weight. The seat back has 6 incline positions ranging from flat to 90 degrees and the seat has three adjustment settings.