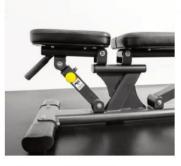

## ADJUSTABLE BENCH

G206

Our BodyKore Series Commercial Multi-Adjustable Bench can be viewed as home gym or garage gym essential. This piece can be used with or without a squat cage for exercises such as bench press, dumbbell rows, curls & more. It is built from laser-cut 3×3" Rolled Steel Oval Tubing with a bolt-together constructed and tested to withstand over 1000lbs of weight. The seat back has 6 incline positions ranging from flat to 90 degrees and the seat has three adjustment settings.

6 Adjustable Angles

**Easy Moving** Bench has wheels and a handle for easy moving

**Ergonomic Seat** Seat and back pad made for comfort

Wheels Commercial wheels made for easy moving

**Durable Upholstery** Thick vinyl double stitched upholstery