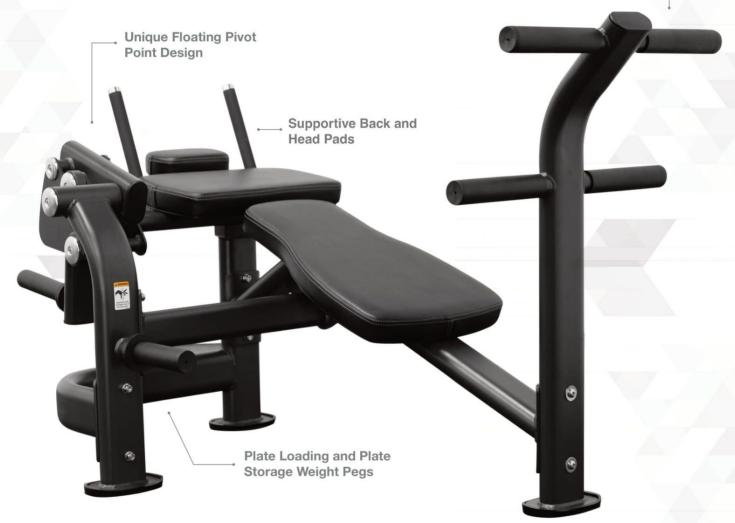

**Biomechanically Correct** Movement

For a comfortable, focused workout

**Plate Loading and Plate Storage Weight Pegs** 

**Unique Floating Pivot Point Design** 

Creates the ideal crunch movement, reducing stress to neck and shoulders

Various Foot and Leg **Positions** 

For multiple workout options

**Supportive Back and Head Pads** 

Lessen stress and strain.