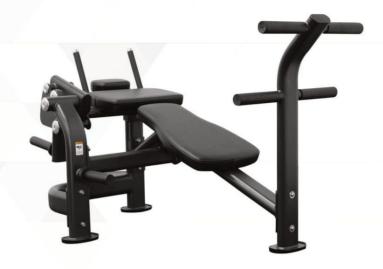

## **AB BENCH**

The G208 Plate Loaded ab bench lets the users stack Olympic weights onto the bench to increase to heavy loads. The folding motion targets the mid to upper abdominal muscles.

· Biomechanically **Correct Movement**  Various Foot and Leg Positions

**Biomechanically Correct** Movement

For a comfortable, focused workout

**Plate Loading and Plate Storage Weight Pegs** 

**Unique Floating Pivot Point Design** 

Creates the ideal crunch movement, reducing stress to neck and shoulders

Various Foot and Leg **Positions** 

For multiple workout options

**Supportive Back and Head Pads** 

Lessen stress and strain.