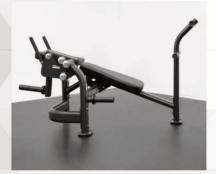

## **AB BENCH**

The G208 Plate Loaded ab bench lets the users stack Olympic weights onto the bench to increase to heavy loads. The folding motion targets the mid to upper abdominal muscles.

· Biomechanically **Correct Movement**  Various Foot and Leg Positions

**Biomechanically Correct** Movement

For a comfortable, focused workout

**Plate Loading and Plate Storage Weight Pegs** 

**Unique Floating Pivot Point Design** 

Creates the ideal crunch movement, reducing stress to neck and shoulders

Various Foot and Leg **Positions** 

For multiple workout options

**Supportive Back and Head Pads** 

Lessen stress and strain.