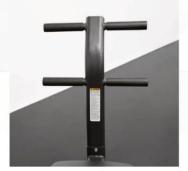

## **AB BENCH**

The G208 Plate Loaded ab bench lets the users stack Olympic weights onto the bench to increase to heavy loads. The folding motion targets the mid to upper abdominal muscles.

· Biomechanically **Correct Movement**  Various Foot and Leg Positions

**Biomechanically Correct** Movement

For a comfortable, focused workout

**Plate Loading and Plate Storage Weight Pegs** 

**Unique Floating Pivot Point Design** 

Creates the ideal crunch movement, reducing stress to neck and shoulders