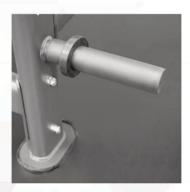

**Biomechanically Correct** Movement

For a comfortable, focused workout

**Plate Loading and Plate Storage Weight Pegs** 

**Unique Floating Pivot Point Design** 

Creates the ideal crunch movement, reducing stress to neck and shoulders