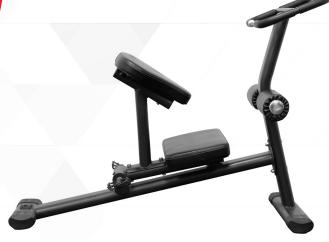

Unique Seated Design
Helps stabilize your
back during stretching
movements

Padded Handlebars
Allows you to control the intensity and duration of each stretch

Foot Pedals
Provides comfortable and
effective leg stabilization for
both seated and standing
stretches

Seat Pad and Foam Rollers Provide comfort and stability for correct positioning in seated stretches

Powder-Coated Steel Frame With reinforced post and elongated base