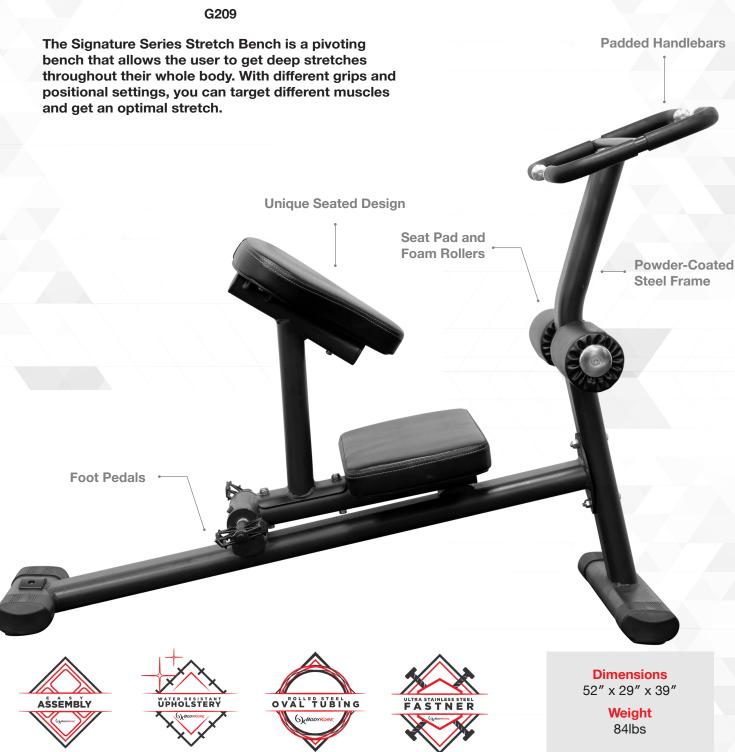

Unique Seated Design
Helps stabilize your
back during stretching
movements

Padded Handlebars
Allows you to control the intensity and duration of each stretch

Foot Pedals
Provides comfortable and
effective leg stabilization for
both seated and standing
stretches

Seat Pad and Foam Rollers Provide comfort and stability for correct positioning in seated stretches

Powder-Coated Steel Frame With reinforced post and elongated base