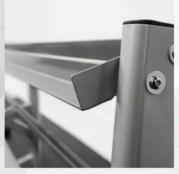

The commercial oval-tubed frame and three-tier rack is extremely durable and built to last. The outstanding features include rubber footpads, protective powder coat, and an angled design. These aspects protect the floor, ensure maximum durability, and are fitted to move the dumbbells with ease. This rack functions perfectly and looks striking with BodyKore's signature black or silver shade. Start your home fitness journey with the G243 dumbbell rack.

Heavy-Duty, Durable 11-Gauge Steel For Long-Lasting Performance

Holds 1 Pair Each for 5-50 lb. Dumbbells

**Angled Design for Easy Access to Each Row** 

**Rubber Foot Pads Prevents Sliding and Floor Protection** 