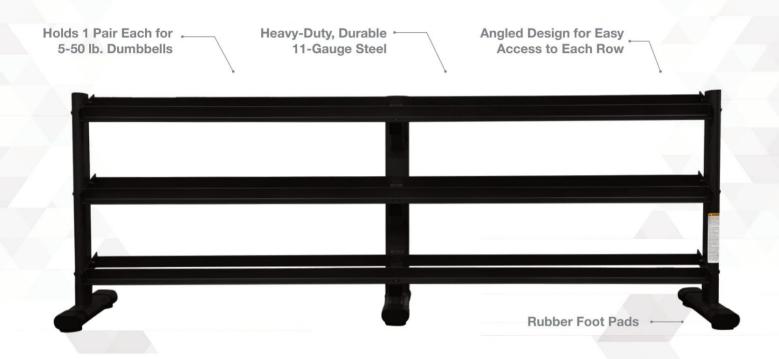

## 5-100LB DUMBBELL RACK

G243

The G243 dumbbell rack is the best for keeping your dumbbells organized with little space needs. This rack fits the set of 5-100lb Rubber Hex or 5-100lb Pro Dumbbells. The dumbbell rack allows you to safely store your dumbbells in the comfort of your home. You get easy accessibility and reliability of your dumbbells with this extraordinary rack. The BodyKore dumbbell rack helps you safely focus on your hardest dumbbell workouts.

The commercial oval-tubed frame and three-tier rack is extremely durable and built to last. The outstanding features include rubber footpads, protective powder coat, and an angled design. These aspects protect the floor, ensure maximum durability, and are fitted to move the dumbbells with ease. This rack functions perfectly and looks striking with BodyKore's signature black or silver shade. Start your home fitness journey with the G243 dumbbell rack.

Heavy-Duty, Durable 11-Gauge Steel For Long-Lasting Performance

Holds 1 Pair Each for 5-50 lb. Dumbbells

**Angled Design for Easy Access to Each Row** 

**Rubber Foot Pads Prevents Sliding and Floor Protection** 