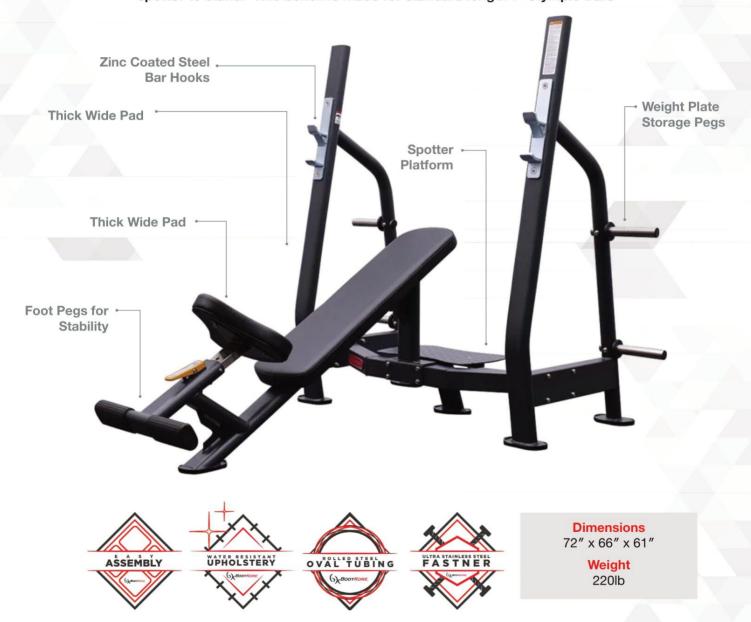

## **OLYMPIC INCLINE BENCH**

G252

Our G252 Olympic Incline Bench is a commercial Olympic bench made for club use. The stylish timeless design comes in black and is extremely heavy duty and can hold over 1000lbs in total. The bar hooks are made of an extremely durable zinc plated steel and made to last. The bench's wide design also provides maximum stability and has a spotter platform for a spotter to stand. This bench is made for standard length 7' Olympic Bars

**Thick Wide Pad** For back and trunk support.

**Zinc Coated Steel Bar Hooks** Made for Durability

(4) Weight Plate Storage Pegs

**Spotter Platform** 

**Foot Pegs for Stability** 