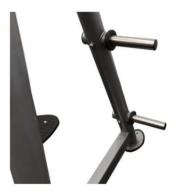

**Thick Wide Pad** For back and trunk support.

**Zinc Coated Steel Bar Hooks** Made for Durability

(4) Weight Plate Storage Pegs

**Spotter Platform** 

**Foot Pegs for Stability** 