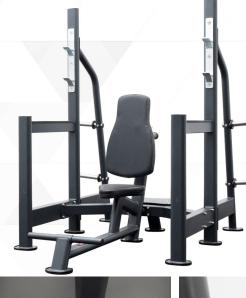

The BodyKore Signature Series Military Press is the ultimate Commercial Grade free weight shoulder machine. The Military Press comes with two starting points and a safety spotter beam for reps to failure. The rack also comes with a spotter platform for spotters to safely spot the user throughout the exercise. The power cage has 8 weight horns for plate storage with a 1000lb weight capacity, so there's no need to worry about creating additional space for your plates. The Military Press is 70" tall and has a 4" x 2.5" 11 gauge steel mainframe which allows this piece to fit in at home gyms or garage gyms. The frame is the best quality with gauge steel Oval Tubing and outfitted with a rear expansion. With this sturdy build, the Military Press can withstand daily and repetitive use.

## **MILITARY PRESS**

G254

| Warranty                               |          |
|----------------------------------------|----------|
| STRENGTH WARRANTY (NORTH AMERICA ONLY) |          |
| FRAME (NOT COATINGS)**                 | LIFETIME |
| WEIGHT STACKS 1                        | 0 YEARS  |
| PULLEYS 1                              | 0 YEARS  |
| PIVOT BEARINGS 1                       | 0 YEARS  |
| OTHER ITEMS NOT SPECIFIED              | 3 YEARS  |
| LABOR                                  | 3 YEARS  |
| UPHOLSTERY / CABLES / SPRINGS / GRIPS  | 1 YEAR   |
| ACCESSORIES 6                          | MONTHS   |