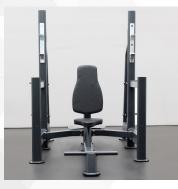

The BodyKore Signature Series Military Press is the ultimate Commercial Grade free weight shoulder machine. The Military Press comes with two starting points and a safety spotter beam for reps to failure. The rack also comes with a spotter platform for spotters to safely spot the user throughout the exercise. The power cage has 8 weight horns for plate storage with a 1000lb weight capacity, so there's no need to worry about creating additional space for your plates. The Military Press is 70" tall and has a 4" x 2.5" 11 gauge steel mainframe which allows this piece to fit in at home gyms or garage gyms. The frame is the best quality with gauge steel Oval Tubing and outfitted with a rear expansion. With this sturdy build, the Military Press can withstand daily and repetitive use.

## **MILITARY PRESS**

G254

| Warranty                               |          |
|----------------------------------------|----------|
| STRENGTH WARRANTY (NORTH AMERICA ONLY) |          |
| FRAME (NOT COATINGS)**                 | LIFETIME |
| WEIGHT STACKS 1                        | 0 YEARS  |
| PULLEYS 1                              | 0 YEARS  |
| PIVOT BEARINGS 1                       | 0 YEARS  |
| OTHER ITEMS NOT SPECIFIED              | 3 YEARS  |
| LABOR                                  | 3 YEARS  |
| UPHOLSTERY / CABLES / SPRINGS / GRIPS  | 1 YEAR   |
| ACCESSORIES 6                          | MONTHS   |