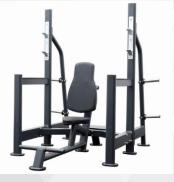

The BodyKore Signature Series Military Press is the ultimate Commercial Grade free weight shoulder machine. The Military Press comes with two starting points and a safety spotter beam for reps to failure. The rack also comes with a spotter platform for spotters to safely spot the user throughout the exercise. The power cage has 8 weight horns for plate storage with a 1000lb weight capacity, so there's no need to worry about creating additional space for your plates. The Military Press is 70" tall and has a 4" x 2.5" 11 gauge steel mainframe which allows this piece to fit in at home gyms or garage gyms. The frame is the best quality with gauge steel Oval Tubing and outfitted with a rear expansion. With this sturdy build, the Military Press can withstand daily and repetitive use.

## **MILITARY PRESS**

G254

| Warranty                               |          |
|----------------------------------------|----------|
| STRENGTH WARRANTY (NORTH AMERICA ONLY) |          |
| FRAME (NOT COATINGS)**                 | LIFETIME |
| WEIGHT STACKS 1                        | 0 YEARS  |
| PULLEYS 1                              | 0 YEARS  |
| PIVOT BEARINGS 1                       | 0 YEARS  |
| OTHER ITEMS NOT SPECIFIED              | 3 YEARS  |
| LABOR                                  | 3 YEARS  |
| UPHOLSTERY / CABLES / SPRINGS / GRIPS  | 1 YEAR   |
| ACCESSORIES 6                          | MONTHS   |