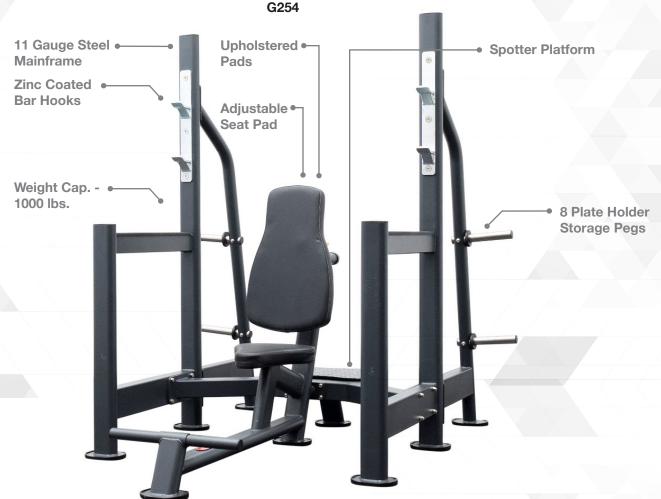

The BodyKore Signature Series Military Press is the ultimate Commercial Grade free weight shoulder machine. The Military Press comes with two starting points and a safety spotter beam for reps to failure. The rack also comes with a spotter platform for spotters to safely spot the user throughout the exercise. The power cage has 8 weight horns for plate storage with a 1000lb weight capacity, so there's no need to worry about creating additional space for your plates. The Military Press is 70" tall and has a 4" x 2.5" 11 gauge steel mainframe which allows this piece to fit in at home gyms or garage gyms. The frame is the best quality with gauge steel Oval Tubing and outfitted with a rear expansion. With this sturdy build, the Military Press can withstand daily and repetitive use.

4" x 2.5" 11 Gauge Steel Mainframe

Our power cage is built with a 4" x 2.5" 11-gauge steel mainframe, for longlasting durability.

Weight Capacity: 1000 lbs. Our power cage has a weight capacity of 1000 lbs, allowing users to lift as heavy as they desire without worrying.

**Spotter Platform** Platform for spotters to assist with the lifts.

8 Plate Holder Storage Pegs With 8 plate holder storage pegs, users have plenty of space to store different sized Olympic weights.

**Durable and Comfortable Upholstered Pads** Ergonomic pads made with industrial vinyl and foam for comfort durability.

Adjustable Seat Pad Adjustable pad for the perfect starting position.

Zinc Coated Bar Hooks Scratch resistant and made for commercial use.

BODYKORE INC

7466 Orangewood Ave. Garden Grove, CA 92841 USA T: 949-325-3088 E: sales@bodykore.com W: BodyKore.com