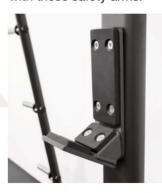

Multi-Grip Pull Up/ **Chinning Bar** 

4" x 2.5" 11 Gauge Steel Mainframe

**Safety Spotter Arms** Eliminate the need for a spotter with these safety arms.

8 Olympic Plate Storage Pegs

Store a plethora of Olympic plates with these plate holder bars attached to the rack