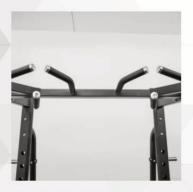

Multi-Grip Pull Up/ **Chinning Bar** 

4" x 2.5" 11 Gauge Steel Mainframe

**Safety Spotter Arms** Eliminate the need for a spotter with these safety arms.

8 Olympic Plate Storage Pegs

Store a plethora of Olympic plates with these plate holder bars attached to the rack