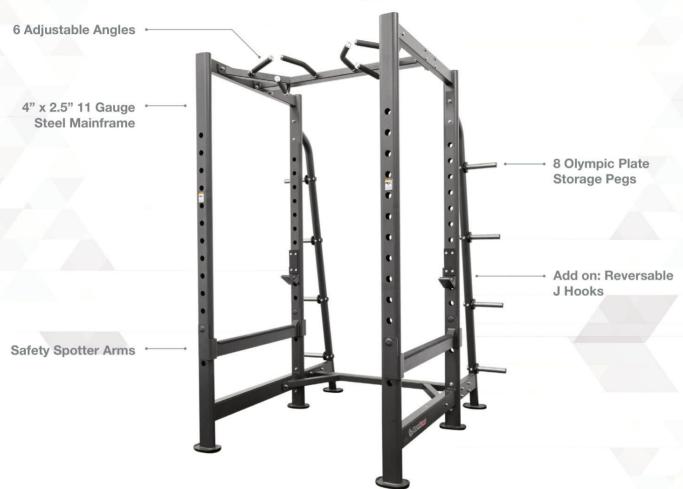

## FULL SQUAT CAGE

G256

The BodyKore Signature Series Squat Rack Power Cage is everything you would need to begin the build out of your home gym or garage gym space. This squat rack boasts 90" tall to give you plenty of room for pull ups, presses and cleans It's outfitted with a rear expansion and 8 weight horns for plate storage. The 4"x2.5"" 11-gauge steel oval tubing mainframe gives this rack a 1000 lb weight capacity, so you can be certain that you have additional storage for all of your plates.

Multi-Grip Pull Up/ **Chinning Bar** 

4" x 2.5" 11 Gauge Steel Mainframe

**Safety Spotter Arms** Eliminate the need for a spotter with these safety arms.

8 Olympic Plate Storage Pegs

Store a plethora of Olympic plates with these plate holder bars attached to the rack

Add on: Removeable Dip **Bar Attachment** 

This easily removeable dip bar attachment allows you to do dips and other bodyweight exercises with the rack

Add on: Reversable J Hooks