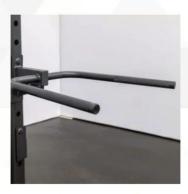

Multi-Grip Pull Up/ **Chinning Bar** 

4" x 2.5" 11 Gauge Steel Mainframe

**Safety Spotter Arms** Eliminate the need for a spotter with these safety arms.

8 Olympic Plate Storage Pegs

Store a plethora of Olympic plates with these plate holder bars attached to the rack