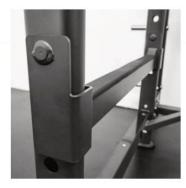

Multi-Grip Pull Up/ **Chinning Bar** 

4" x 2.5" 11 Gauge Steel Mainframe

**Safety Spotter Arms** Eliminate the need for a spotter with these safety arms.

8 Olympic Plate Storage Pegs

Store a plethora of Olympic plates with these plate holder bars attached to the rack