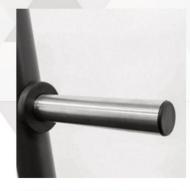

Multi-Grip Pull Up/ **Chinning Bar** 

4" x 2.5" 11 Gauge Steel Mainframe

**Safety Spotter Arms** Eliminate the need for a spotter with these safety arms.

8 Olympic Plate Storage Pegs

Store a plethora of Olympic plates with these plate holder bars attached to the rack