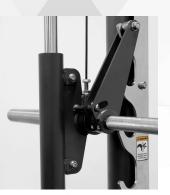

Frame Made with 3.5" Oval Rolled Steel Tubing – Rated over 1000lbs

Counter Balanced Smith Bar On Dual Pulley System

Solid Guide Rails for Smooth, Consistent Movement

40mm Linear Bearing System

Safety Spotters With 13 height mounting positions