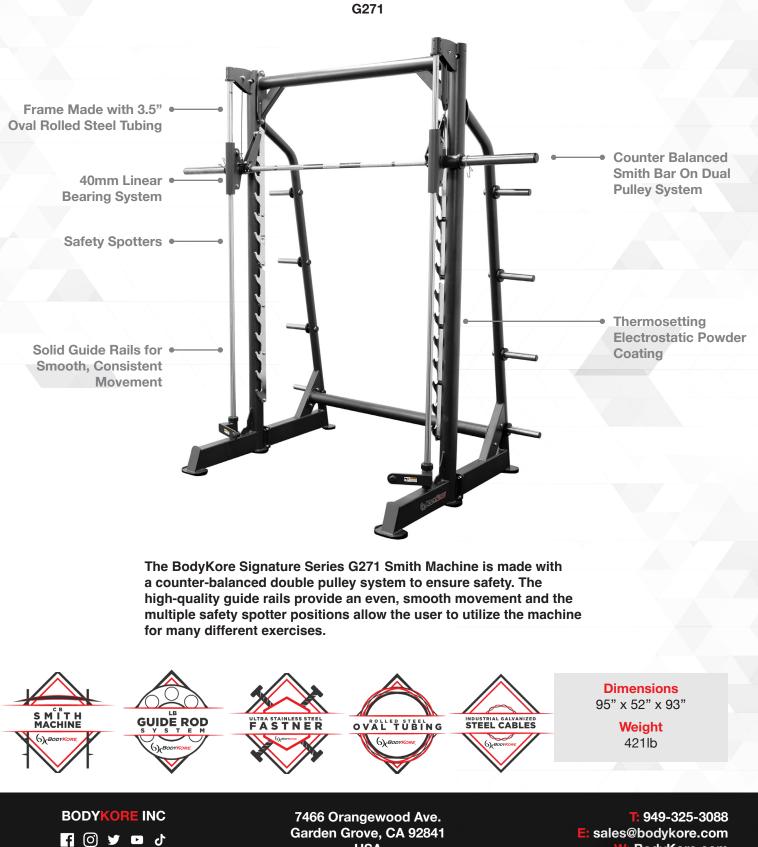

Frame Made with 3.5" Oval Rolled Steel Tubing – Rated over 1000lbs

Counter Balanced Smith Bar On Dual Pulley System

Solid Guide Rails for Smooth, Consistent Movement

40mm Linear Bearing System

Safety Spotters With 13 height mounting positions

Thermosetting Electrostatic Powder Coating Insinuates a bright color and glossy metallic shine

T: 949-325-3088 E: sales@bodykore.com W: BodyKore.com

BODYKORE INC <u>F</u> ⊙ <u>¥</u> □ J

7466 Orangewood Ave. Garden Grove, CA 92841 USA