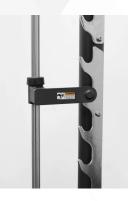

Frame Made with 3.5" Oval Rolled Steel Tubing – Rated over 1000lbs

Counter Balanced Smith Bar On Dual Pulley System

Solid Guide Rails for Smooth, Consistent Movement

40mm Linear Bearing System

Safety Spotters With 13 height mounting positions