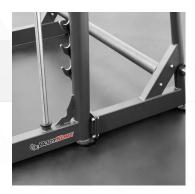

Frame Made with 3.5" Oval Rolled Steel Tubing – Rated over 1000lbs

Counter Balanced Smith Bar On Dual Pulley System

Solid Guide Rails for Smooth, Consistent Movement

40mm Linear Bearing System

Safety Spotters With 13 height mounting positions