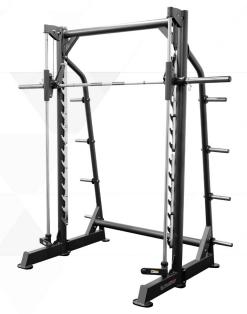

Frame Made with 3.5" Oval Rolled Steel Tubing – Rated over 1000lbs

Counter Balanced Smith Bar On Dual Pulley System

Solid Guide Rails for Smooth, Consistent Movement

40mm Linear Bearing System

Safety Spotters With 13 height mounting positions

Thermosetting Electrostatic Powder Coating Insinuates a bright color and glossy metallic shine

T: 949-325-3088 E: sales@bodykore.com W: BodyKore.com

BODYKORE INC <u>F</u> ⊙ <u>¥</u> □ J

7466 Orangewood Ave. Garden Grove, CA 92841 USA