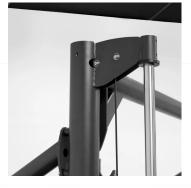

Frame Made with 3.5" Oval Rolled Steel Tubing – Rated over 1000lbs

Counter Balanced Smith Bar On Dual Pulley System

Solid Guide Rails for Smooth, Consistent Movement

40mm Linear Bearing System

Safety Spotters With 13 height mounting positions