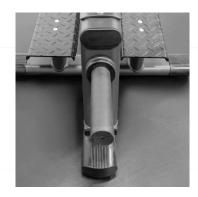

Dual Diamond Plated Footplates for Stability

Vertical and Horizontal Grip Handles with a Durable Rubber Grip To help isolate and target specific muscle groups

Large Integrated Olympic Weight Horn For plate loading

11-Gauge Solid Steel Construction

**Powder-Coated Finish** Prevents rust and early scuffing

Rubber Feet Protects floors

BODYKORE INC FI ◎ ¥ □ ♂

7466 Orangewood Ave. Garden Grove, CA 92841 USA T: 949-325-3088 E: sales@bodykore.com W: BodyKore.com