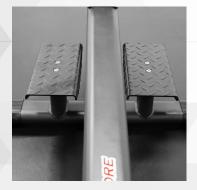

Dual Diamond Plated Footplates for Stability

Vertical and Horizontal Grip Handles with a Durable Rubber Grip To help isolate and target specific muscle groups

Large Integrated Olympic Weight Horn For plate loading