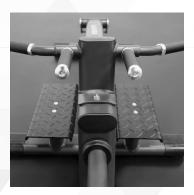

Dual Diamond Plated Footplates for Stability

Vertical and Horizontal Grip Handles with a Durable Rubber Grip To help isolate and target specific muscle groups

Large Integrated Olympic Weight Horn For plate loading