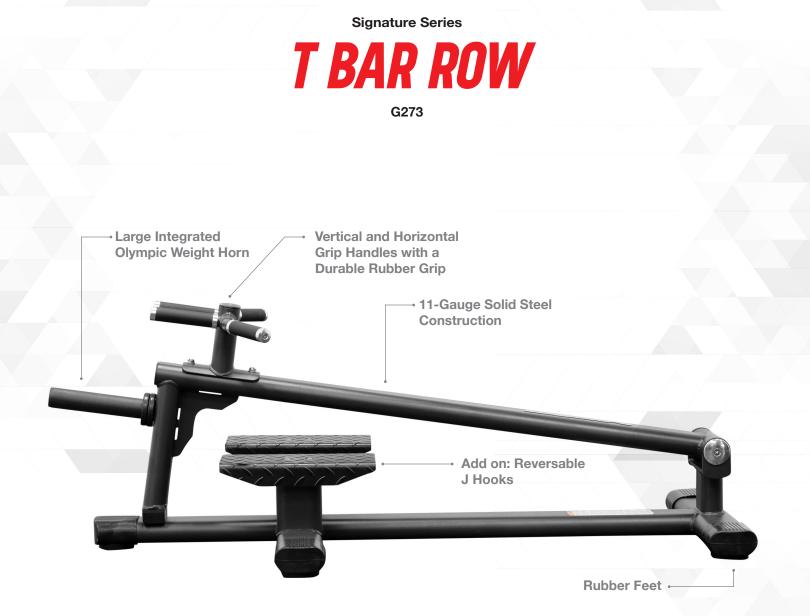

The T-Bar Row has a standing platform that allows the user to go below their feet on their full extensions. The heavy-duty frame is built to support over 1000lbs in weight.

> Dimensions 29" x 61" x 24"

Dual Diamond Plated Footplates for Stability

Vertical and Horizontal Grip Handles with a Durable Rubber Grip To help isolate and target specific muscle groups

Large Integrated Olympic Weight Horn For plate loading

11-Gauge Solid Steel Construction

**Powder-Coated Finish** Prevents rust and early scuffing

Rubber Feet Protects floors

BODYKORE INC FI ◎ ¥ □ ♂

7466 Orangewood Ave. Garden Grove, CA 92841 USA T: 949-325-3088 E: sales@bodykore.com W: BodyKore.com