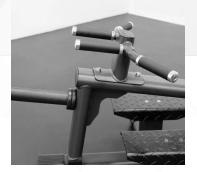

Dual Diamond Plated Footplates for Stability

Vertical and Horizontal Grip Handles with a Durable Rubber Grip To help isolate and target specific muscle groups

Large Integrated Olympic Weight Horn For plate loading