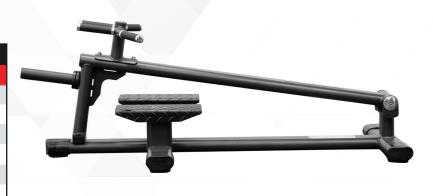

The T-Bar Row has a standing platform that allows the user to go below their feet on their full extensions. The heavy-duty frame is built to support over 1000lbs in weight.

> Dimensions 29" x 61" x 24"

Dual Diamond Plated Footplates for Stability

Vertical and Horizontal Grip Handles with a Durable Rubber Grip To help isolate and target specific muscle groups

Large Integrated Olympic Weight Horn For plate loading

11-Gauge Solid Steel Construction

**Powder-Coated Finish** Prevents rust and early scuffing

Rubber Feet Protects floors

BODYKORE INC FI ◎ ¥ □ ♂

7466 Orangewood Ave. Garden Grove, CA 92841 USA T: 949-325-3088 E: sales@bodykore.com W: BodyKore.com