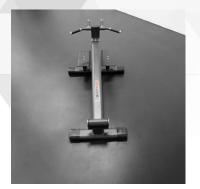

The T-Bar Row has a standing platform that allows the user to go below their feet on their full extensions. The heavy-duty frame is built to support over 1000lbs in weight.

> Dimensions 29" x 61" x 24"