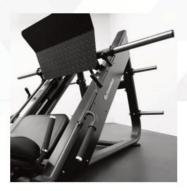

SIGNATURE SERIES

BodyKore Signature Series- Bodykore 45 Degree Commercial Leg Press offers a max load of 900lbs, classic – targeted movement; pared with a new age design. It is equipped with guided motion and safety locking points, six Olympic plate storage posts, extra-wide footplate & wide range of seat-back adjustments maximizing the range of motion. The Body Kore 45 Degree Leg Press is built of commercial grade, ergonomically designed oval 11-gauge steel that gives the G277 a modern look and superior stability.

Seat-Back Adjustments Maximizing the Range of Motion.

Guided Motion and Safety Locking Points Eliminate the need for a spotter.

Extra-Wide Footplate With two different press angles

Lumbar Support The padding on the G277 protrudes at the lower back for extra lumbar support.

Four Olympic Weight Plate Storage Posts To safely suspend plates off the floor for easy access.

Extra Plate Loading Peg For maximum weight load

BODYKORE INC

7466 Orangewood Ave. Garden Grove, CA 92841 USA T: 949-325-3088 E: sales@bodykore.com W: BodyKore.com