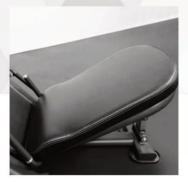

Seat-Back Adjustments Maximizing the Range of Motion.

Guided Motion and Safety Locking Points Eliminate the need for a spotter.

Extra-Wide Footplate With two different press angles

Lumbar Support The padding on the G277 protrudes at the lower back for extra lumbar support.