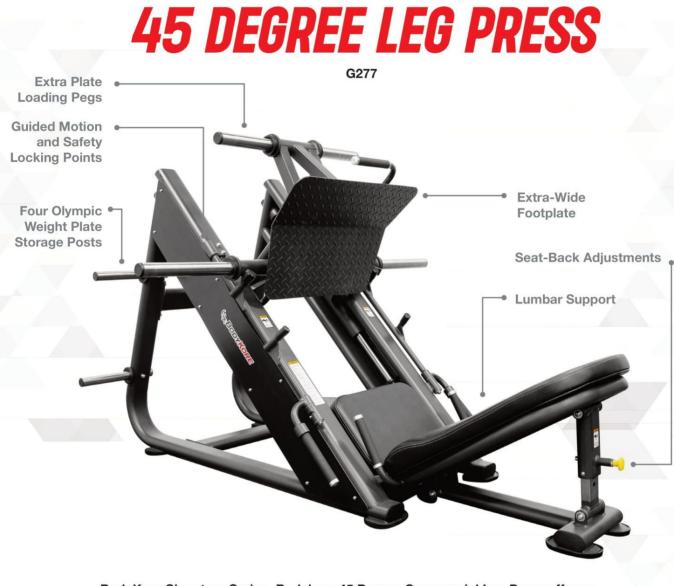

SIGNATURE SERIES

BodyKore Signature Series- Bodykore 45 Degree Commercial Leg Press offers a max load of 900lbs, classic – targeted movement; pared with a new age design. It is equipped with guided motion and safety locking points, six Olympic plate storage posts, extra-wide footplate & wide range of seat-back adjustments maximizing the range of motion. The Body Kore 45 Degree Leg Press is built of commercial grade, ergonomically designed oval 11-gauge steel that gives the G277 a modern look and superior stability.

Seat-Back Adjustments Maximizing the Range of Motion.

Guided Motion and Safety Locking Points Eliminate the need for a spotter.

Extra-Wide Footplate With two different press angles

Lumbar Support The padding on the G277 protrudes at the lower back for extra lumbar support.

Four Olympic Weight Plate Storage Posts To safely suspend plates off the floor for easy access.

Extra Plate Loading Peg For maximum weight load

BODYKORE INC

7466 Orangewood Ave. Garden Grove, CA 92841 USA T: 949-325-3088 E: sales@bodykore.com W: BodyKore.com