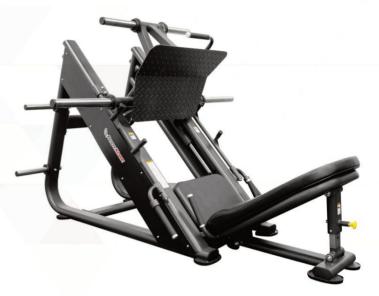

SIGNATURE SERIES

BodyKore Signature Series- Bodykore 45 Degree Commercial Leg Press offers a max load of 900lbs, classic – targeted movement; pared with a new age design. It is equipped with guided motion and safety locking points, six Olympic plate storage posts, extra-wide footplate & wide range of seat-back adjustments maximizing the range of motion. The Body Kore 45 Degree Leg Press is built of commercial grade, ergonomically designed oval 11-gauge steel that gives the G277 a modern look and superior stability.