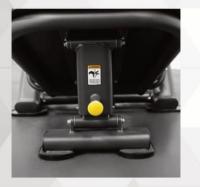

SIGNATURE SERIES

BodyKore Signature Series- Bodykore 45 Degree Commercial Leg Press offers a max load of 900lbs, classic – targeted movement; pared with a new age design. It is equipped with guided motion and safety locking points, six Olympic plate storage posts, extra-wide footplate & wide range of seat-back adjustments maximizing the range of motion. The Body Kore 45 Degree Leg Press is built of commercial grade, ergonomically designed oval 11-gauge steel that gives the G277 a modern look and superior stability.

Seat-Back Adjustments Maximizing the Range of Motion.

Guided Motion and Safety Locking Points Eliminate the need for a spotter.

Extra-Wide Footplate With two different press angles

Lumbar Support The padding on the G277 protrudes at the lower back for extra lumbar support.