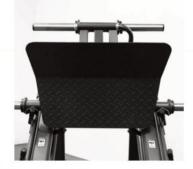

Seat-Back Adjustments Maximizing the Range of Motion.

Guided Motion and Safety Locking Points Eliminate the need for a spotter.

Extra-Wide Footplate With two different press angles

Lumbar Support The padding on the G277 protrudes at the lower back for extra lumbar support.