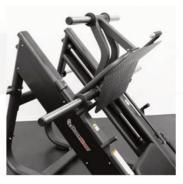

Seat-Back Adjustments Maximizing the Range of Motion.

Guided Motion and Safety Locking Points Eliminate the need for a spotter.

Extra-Wide Footplate With two different press angles

Lumbar Support The padding on the G277 protrudes at the lower back for extra lumbar support.