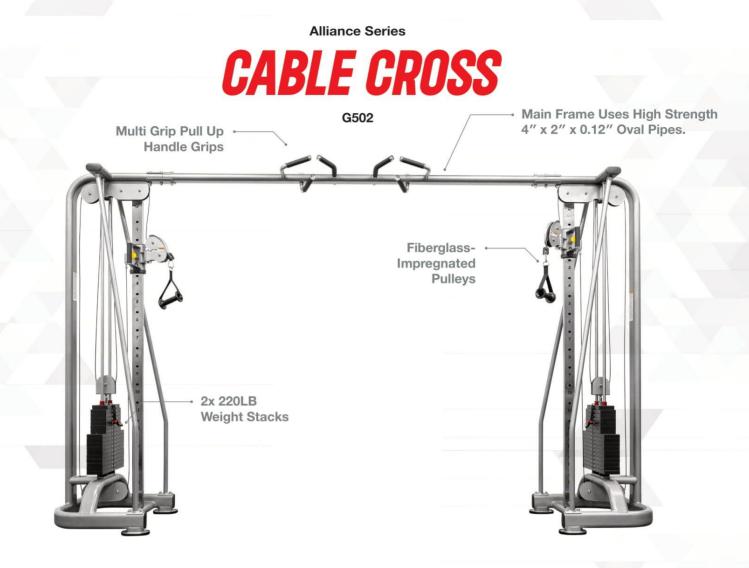

Our G502 Cable Cross is a full-size commercial cable cross that extends 150" wide. Cable crossovers are a great exercise for targeting the chest muscles while also activating your shoulder, back, and core muscles. Our cable cross is commercial grade and its components are made for club use and built to last a lifetime. The main frame uses high strength 4"x2"x0.12" oval pipes and has an electrostatic powder coat finish to ensure maximum adhesion and durability.

The machine comes equipped with multi grip pull up bars with 3 different grip options for users. These handle grips are made of a durable urethane composite and remain comfortable on user hands even for extended use. The unit comes with a dual 220lb weight stack and cable handle attachments. Additionally, the machine has fiberglassimpregnated pulleys which feature sealed bearings and standard rubber feet to protect the base of the frame and prevent the machine from slipping.

Main Frame Uses High Strength 4" x 2" x 0.12" Oval Pipes.

Multi Grip Pull Up Handle Grips Made of a durable urethane composite.

Fiberglass-Impregnated Pulleys Feature sealed bearings

2x 220LB Weight Stacks