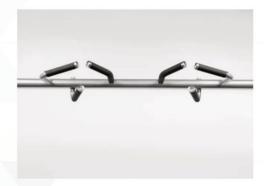

The machine comes equipped with multi grip pull up bars with 3 different grip options for users. These handle grips are made of a durable urethane composite and remain comfortable on user hands even for extended use. The unit comes with a dual 220lb weight stack and cable handle attachments. Additionally, the machine has fiberglassimpregnated pulleys which feature sealed bearings and standard rubber feet to protect the base of the frame and prevent the machine from slipping.

Main Frame Uses High Strength 4" x 2" x 0.12" Oval Pipes.

Multi Grip Pull Up Handle Grips Made of a durable urethane composite.

Fiberglass-Impregnated Pulleys Feature sealed bearings

2x 220LB Weight Stacks