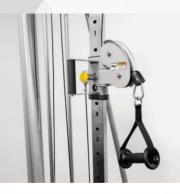

The machine comes equipped with multi grip pull up bars with 3 different grip options for users. These handle grips are made of a durable urethane composite and remain comfortable on user hands even for extended use. The unit comes with a dual 220lb weight stack and cable handle attachments. Additionally, the machine has fiberglassimpregnated pulleys which feature sealed bearings and standard rubber feet to protect the base of the frame and prevent the machine from slipping.

Main Frame Uses High Strength 4" x 2" x 0.12" Oval Pipes.

Multi Grip Pull Up Handle Grips Made of a durable urethane composite.

Fiberglass-Impregnated Pulleys Feature sealed bearings

2x 220LB Weight Stacks