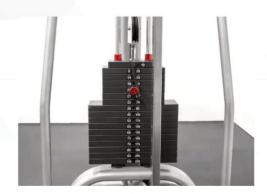

The machine comes equipped with multi grip pull up bars with 3 different grip options for users. These handle grips are made of a durable urethane composite and remain comfortable on user hands even for extended use. The unit comes with a dual 220lb weight stack and cable handle attachments. Additionally, the machine has fiberglassimpregnated pulleys which feature sealed bearings and standard rubber feet to protect the base of the frame and prevent the machine from slipping.

Main Frame Uses High Strength 4" x 2" x 0.12" Oval Pipes.

Multi Grip Pull Up Handle Grips Made of a durable urethane composite.

Fiberglass-Impregnated Pulleys Feature sealed bearings

2x 220LB Weight Stacks