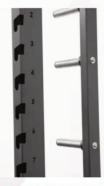

Frame Built with 5"x2.5" **Steel Tubing** 

**Adjustable 13 Position Numbered Mounting Points** 

**Dual Position J Hooks** 

**Safety Spotters** 

10 Bar Pegs for Weight Storage

**Multiple Grip Position For Pull Up Bar** 