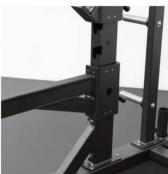

Frame Built with 5"x2.5" **Steel Tubing** 

**Adjustable 13 Position Numbered Mounting Points** 

**Dual Position J Hooks** 

**Safety Spotters** 

10 Bar Pegs for Weight Storage

**Multiple Grip Position For Pull Up Bar** 