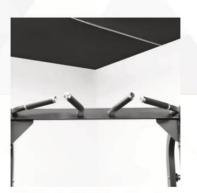

Frame Built with 5"x2.5" **Steel Tubing** 

**Adjustable 13 Position Numbered Mounting Points** 

**Dual Position J Hooks** 

**Safety Spotters** 

10 Bar Pegs for Weight Storage

**Multiple Grip Position For Pull Up Bar** 