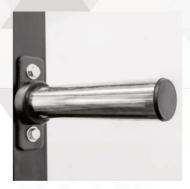

Frame Built with 5"x2.5" **Steel Tubing** 

**Adjustable 13 Position Numbered Mounting Points** 

**Dual Position J Hooks** 

**Safety Spotters** 

10 Bar Pegs for Weight Storage

**Multiple Grip Position For Pull Up Bar** 