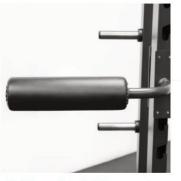

ES**

## HALF RACK

| Warranty                               |          |
|----------------------------------------|----------|
| STRENGTH WARRANTY (NORTH AMERICA ONLY) |          |
| FRAME (NOT COATINGS)**                 | LIFETIME |
| WEIGHT STACKS                          | 10 YEARS |
| PULLEYS                                | 10 YEARS |
| PIVOT BEARINGS                         | 10 YEARS |
| OTHER ITEMS NOT SPECIFIED              | 3 YEARS  |
| UPHOLSTERY / CABLES / SPRINGS / GRIPS  | 1 YEAR   |
| ACCESSORIES                            | MONTHS   |





Frame Built with 5"x2.5" **Steel Tubing** 



**Adjustable 13 Position Numbered Mounting Points** 



**Dual Position J Hooks** 



**Safety Spotters** 



10 Bar Pegs for Weight Storage



**Multiple Grip Position For Pull Up Bar** 



Add-on Available Dip bar, land mine, band peg, and foam roller attachments