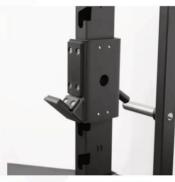

Frame Built with 5"x2.5" **Steel Tubing** 

**Adjustable 13 Position Numbered Mounting Points** 

**Dual Position J Hooks** 

**Safety Spotters** 

10 Bar Pegs for Weight Storage

**Multiple Grip Position For Pull Up Bar** 