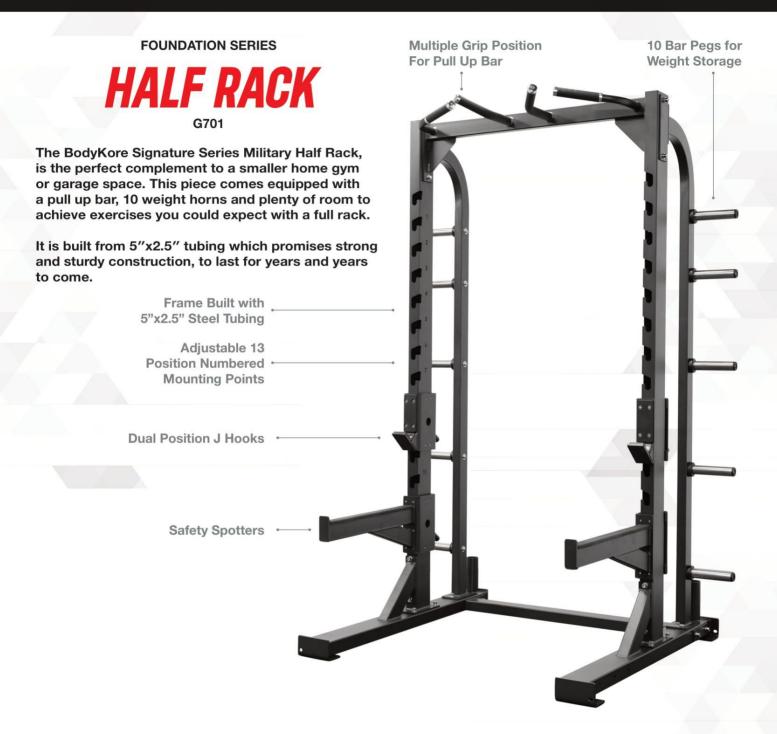

## **FOUNDATION SERIES**

## HALF RACK

| Warranty                               |          |
|----------------------------------------|----------|
| STRENGTH WARRANTY (NORTH AMERICA ONLY) |          |
| FRAME (NOT COATINGS)**                 | LIFETIME |
| WEIGHT STACKS                          | 10 YEARS |
| PULLEYS                                | 10 YEARS |
| PIVOT BEARINGS                         | 10 YEARS |
| OTHER ITEMS NOT SPECIFIED              | 3 YEARS  |
| UPHOLSTERY / CABLES / SPRINGS / GRIPS  | 1 YEAR   |
| ACCESSORIES                            | MONTHS   |

Frame Built with 5"x2.5" **Steel Tubing** 

**Adjustable 13 Position Numbered Mounting Points** 

**Dual Position J Hooks** 

**Safety Spotters** 

10 Bar Pegs for Weight Storage

**Multiple Grip Position For Pull Up Bar** 