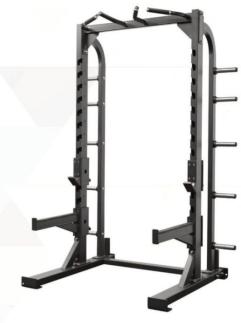

## **FOUNDATION SERIES**

## HALF RACK

| Warranty                               |          |
|----------------------------------------|----------|
| STRENGTH WARRANTY (NORTH AMERICA ONLY) |          |
| FRAME (NOT COATINGS)**                 | LIFETIME |
| WEIGHT STACKS                          | 10 YEARS |
| PULLEYS                                | 10 YEARS |
| PIVOT BEARINGS                         | 10 YEARS |
| OTHER ITEMS NOT SPECIFIED              | 3 YEARS  |
| UPHOLSTERY / CABLES / SPRINGS / GRIPS  | 1 YEAR   |
| ACCESSORIES                            | MONTHS   |

Frame Built with 5"x2.5" **Steel Tubing** 

**Adjustable 13 Position Numbered Mounting Points** 

**Dual Position J Hooks** 

**Safety Spotters** 

10 Bar Pegs for Weight Storage

**Multiple Grip Position For Pull Up Bar** 