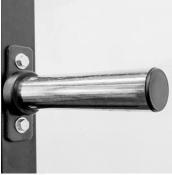

Frame built with 3"x3" Steel Tubing

Multiple Band Peg Placement

8 Peg Weight Storage

Multi-Grip Position Pull Up Bar

**Dual Landmines** 

Adjustable 17 Position Numbered Mounting Points

**Optional Add On: J Hooks** 