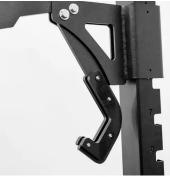

|          |
|---------------------------------------|----------|
| STRENGTH WARRANTY (NORTH AMERIC       | A ONLY)  |
| FRAME (NOT COATINGS)**                | LIFETIME |
| WEIGHT STACKS                         | 10 YEARS |
| PULLEYS                               | 10 YEARS |
| PIVOT BEARINGS                        | 10 YEARS |
| OTHER ITEMS NOT SPECIFIED             | 3 YEARS  |
| LABOR                                 | 3 YEARS  |
| UPHOLSTERY / CABLES / SPRINGS / GRIPS | 1 YEAR   |
| ACCESSORIES 6                         | MONTHS   |





Frame built with 3"x3" Steel Tubing



Multiple Band Peg Placement



8 Peg Weight Storage



Multi-Grip Position Pull Up Bar



**Dual Landmines** 



Adjustable 17 Position Numbered Mounting Points



**Optional Add On: J Hooks** 



Optional Add On: Monolifts



Optional add on: Jammer Arms