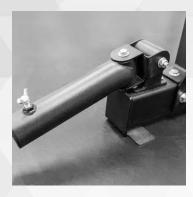

" x 57" x 90"

Weight 506lbs







**Foundation Series** 

## **SQUAT CAGE**

G703

| Warranty                              |          |
|---------------------------------------|----------|
| STRENGTH WARRANTY (NORTH AMERIC       | A ONLY)  |
| FRAME (NOT COATINGS)**                | LIFETIME |
| WEIGHT STACKS                         | 10 YEARS |
| PULLEYS                               | 10 YEARS |
| PIVOT BEARINGS                        | 10 YEARS |
| OTHER ITEMS NOT SPECIFIED             | 3 YEARS  |
| LABOR                                 | 3 YEARS  |
| UPHOLSTERY / CABLES / SPRINGS / GRIPS | 1 YEAR   |
| ACCESSORIES 6                         | MONTHS   |





Frame built with 3"x3" Steel Tubing



Multiple Band Peg Placement



8 Peg Weight Storage



Multi-Grip Position Pull Up Bar



**Dual Landmines** 



Adjustable 17 Position Numbered Mounting Points



**Optional Add On: J Hooks** 



Optional Add On: Monolifts



Optional add on: Jammer Arms