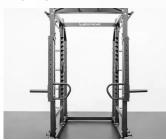

## **SQUAT CAGE**

Our BodyKore foundation series G703 is a full cage with all the bells and whistles. With this equipment, you can achieve a variety of exercises such as deadlifts, chin ups, squats, pull ups, and countless more. This machine allows you to lift heavy amounts from a safe position. The unique features of this cage offer many positioning options so you can train numerous muscles. This flexibility helps you strengthen your lower and upper body.

The squat cage has a durable frame built with 3"x3" steel tubing. This base can support heavy weighted and diverse exercises. Muscle groups throughout the entire body can be trained with the cages' different features, which include a multi-grip pull up bar, Dip Bar, Band Pegs, and dual land mines. Additionally, the G703 has 17 mounting slots for the J hooks and spotters so users of all sizes can properly workout. The foundation series squat cage can adapt and enhance any of your exercises.

**Dimensions** 

65" x 57" x 90"

Weight 506lbs

**Foundation Series** 