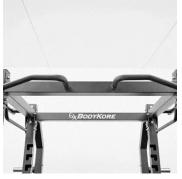

The squat cage has a durable frame built with 3"x3" steel tubing. This base can support heavy weighted and diverse exercises. Muscle groups throughout the entire body can be trained with the cages' different features, which include a multi-grip pull up bar, Dip Bar, Band Pegs, and dual land mines. Additionally, the G703 has 17 mounting slots for the J hooks and spotters so users of all sizes can properly workout. The foundation series squat cage can adapt and enhance any of your exercises.

Frame built with 3"x3" Steel Tubing

Multiple Band Peg Placement

8 Peg Weight Storage

Multi-Grip Position Pull Up Bar

**Dual Landmines** 

Adjustable 17 Position Numbered Mounting Points

**Optional Add On: J Hooks** 