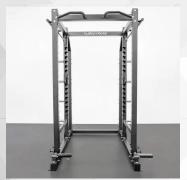

## **SQUAT CAGE**

Our BodyKore foundation series G703 is a full cage with all the bells and whistles. With this equipment, you can achieve a variety of exercises such as deadlifts, chin ups, squats, pull ups, and countless more. This machine allows you to lift heavy amounts from a safe position. The unique features of this cage offer many positioning options so you can train numerous muscles. This flexibility helps you strengthen your lower and upper body.

The squat cage has a durable frame built with 3"x3" steel tubing. This base can support heavy weighted and diverse exercises. Muscle groups throughout the entire body can be trained with the cages' different features, which include a multi-grip pull up bar, Dip Bar, Band Pegs, and dual land mines. Additionally, the G703 has 17 mounting slots for the J hooks and spotters so users of all sizes can properly workout. The foundation series squat cage can adapt and enhance any of your exercises.