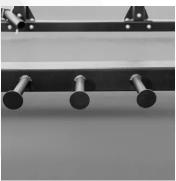

The squat cage has a durable frame built with 3"x3" steel tubing. This base can support heavy weighted and diverse exercises. Muscle groups throughout the entire body can be trained with the cages' different features, which include a multi-grip pull up bar, Dip Bar, Band Pegs, and dual land mines. Additionally, the G703 has 17 mounting slots for the J hooks and spotters so users of all sizes can properly workout. The foundation series squat cage can adapt and enhance any of your exercises.

Frame built with 3"x3" Steel Tubing

Multiple Band Peg Placement

8 Peg Weight Storage

Multi-Grip Position Pull Up Bar

**Dual Landmines** 

Adjustable 17 Position Numbered Mounting Points

**Optional Add On: J Hooks** 