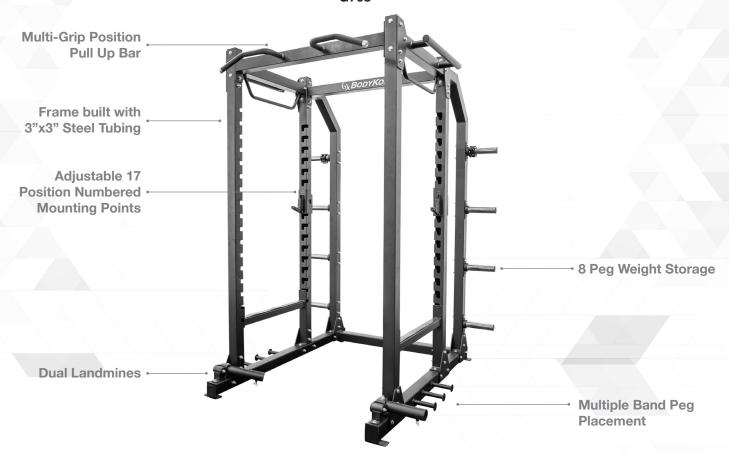

## **SQUAT CAGE**

Our BodyKore foundation series G703 is a full cage with all the bells and whistles. With this equipment, you can achieve a variety of exercises such as deadlifts, chin ups, squats, pull ups, and countless more. This machine allows you to lift heavy amounts from a safe position. The unique features of this cage offer many positioning options so you can train numerous muscles. This flexibility helps you strengthen your lower and upper body.

The squat cage has a durable frame built with 3"x3" steel tubing. This base can support heavy weighted and diverse exercises. Muscle groups throughout the entire body can be trained with the cages' different features, which include a multi-grip pull up bar, Dip Bar, Band Pegs, and dual land mines. Additionally, the G703 has 17 mounting slots for the J hooks and spotters so users of all sizes can properly workout. The foundation series squat cage can adapt and enhance any of your exercises.

Frame built with 3"x3" Steel Tubing

Multiple Band Peg Placement

8 Peg Weight Storage

Multi-Grip Position Pull Up Bar

**Dual Landmines** 

Adjustable 17 Position Numbered Mounting Points

**Optional Add On: J Hooks** 