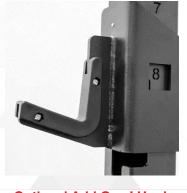

Frame built with 3"x3" Steel Tubing

Multiple Band Peg Placement

8 Peg Weight Storage

Multi-Grip Position Pull Up Bar

**Dual Landmines** 

Adjustable 17 Position Numbered Mounting Points

**Optional Add On: J Hooks** 