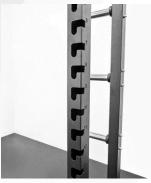

The squat cage has a durable frame built with 3"x3" steel tubing. This base can support heavy weighted and diverse exercises. Muscle groups throughout the entire body can be trained with the cages' different features, which include a multi-grip pull up bar, Dip Bar, Band Pegs, and dual land mines. Additionally, the G703 has 17 mounting slots for the J hooks and spotters so users of all sizes can properly workout. The foundation series squat cage can adapt and enhance any of your exercises.

Frame built with 3"x3" Steel Tubing

Multiple Band Peg Placement

8 Peg Weight Storage

Multi-Grip Position Pull Up Bar

**Dual Landmines** 

Adjustable 17 Position Numbered Mounting Points

**Optional Add On: J Hooks** 