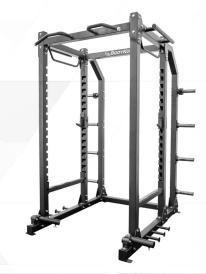

## **SQUAT CAGE**

Our BodyKore foundation series G703 is a full cage with all the bells and whistles. With this equipment, you can achieve a variety of exercises such as deadlifts, chin ups, squats, pull ups, and countless more. This machine allows you to lift heavy amounts from a safe position. The unique features of this cage offer many positioning options so you can train numerous muscles. This flexibility helps you strengthen your lower and upper body.

The squat cage has a durable frame built with 3"x3" steel tubing. This base can support heavy weighted and diverse exercises. Muscle groups throughout the entire body can be trained with the cages' different features, which include a multi-grip pull up bar, Dip Bar, Band Pegs, and dual land mines. Additionally, the G703 has 17 mounting slots for the J hooks and spotters so users of all sizes can properly workout. The foundation series squat cage can adapt and enhance any of your exercises.