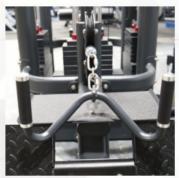

**11-Gauge Steel Frame** Ensures maximum structural integrity

Grips Retained with Aluminum Collars, Prevents them from slipping during use.

**Contoured Cushions** Utilize a molded foam for superior comfort and durability.