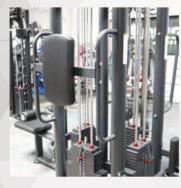

The BodyKore 4 station jungle gym is multi-dimensional strength training. The stations include a lat pull down, seated row, adjustable cable arm and tricep station. Each station is equipped with 220lb weight stack and the cable attachment used in the station.

Lat Pull Down Station.

Low Row Station.

Adjustable Pulley Station With side handles for stability.

Fixed Triceps Extension Station With side handles and back cushion.

BODYKORE INC

7466 Orangewood Ave. Garden Grove, CA 92841 USA T: 949-325-3088 E: sales@bodykore.com W: BodyKore.com