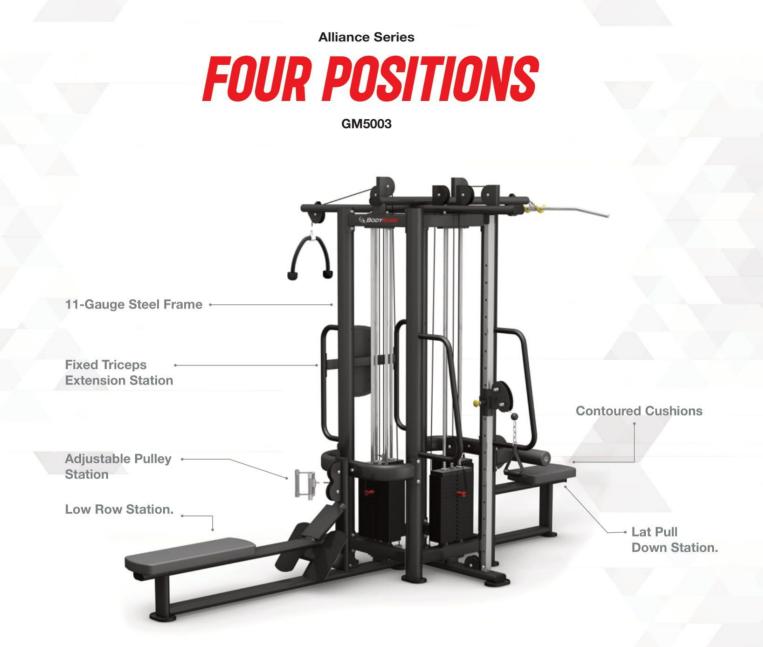

## Alliance Series **FOUR POSITIONS**

GM5003

| Warranty                               |          |
|----------------------------------------|----------|
| STRENGTH WARRANTY (NORTH AMERICA ONLY) |          |
| FRAME (NOT COATINGS)**                 | LIFETIME |
| WEIGHT STACKS                          | 10 YEARS |
| PULLEYS                                | 10 YEARS |
| PIVOT BEARINGS                         | 10 YEARS |
| OTHER ITEMS NOT SPECIFIED              | 3 YEARS  |
| UPHOLSTERY / CABLES / SPRINGS / GRIPS  | 1 YEAR   |
| ACCESSORIES                            | 6 MONTHS |

**11-Gauge Steel Frame** Ensures maximum structural integrity

Grips Retained with Aluminum Collars, Prevents them from slipping during use.

**Contoured Cushions** Utilize a molded foam for superior comfort and durability.

Lat Pull Down Station.

Low Row Station.

Adjustable Pulley Station With side handles for stability.

Fixed Triceps Extension Station With side handles and back cushion.

BODYKORE INC

7466 Orangewood Ave. Garden Grove, CA 92841 USA T: 949-325-3088 E: sales@bodykore.com W: BodyKore.com