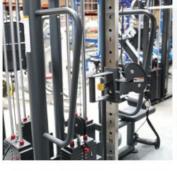

The BodyKore 4 station jungle gym is multi-dimensional strength training. The stations include a lat pull down, seated row, adjustable cable arm and tricep station. Each station is equipped with 220lb weight stack and the cable attachment used in the station.

Lat Pull Down Station.

Low Row Station.

Adjustable Pulley Station With side handles for stability.

Fixed Triceps Extension Station With side handles and back cushion.

BODYKORE INC

7466 Orangewood Ave. Garden Grove, CA 92841 USA T: 949-325-3088 E: sales@bodykore.com W: BodyKore.com