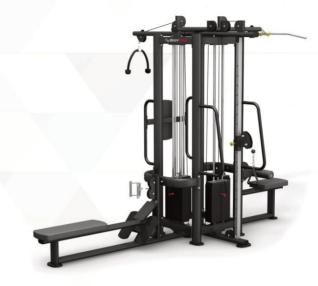

The BodyKore 4 station jungle gym is multi-dimensional strength training. The stations include a lat pull down, seated row, adjustable cable arm and tricep station. Each station is equipped with 220lb weight stack and the cable attachment used in the station.

Lat Pull Down Station.

Low Row Station.

Adjustable Pulley Station With side handles for stability.

Fixed Triceps Extension Station With side handles and back cushion.

BODYKORE INC

7466 Orangewood Ave. Garden Grove, CA 92841 USA T: 949-325-3088 E: sales@bodykore.com W: BodyKore.com