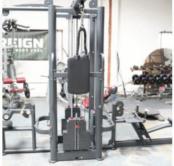

The BodyKore 4 station jungle gym is multi-dimensional strength training. The stations include a lat pull down, seated row, adjustable cable arm and tricep station. Each station is equipped with 220lb weight stack and the cable attachment used in the station.

Lat Pull Down Station.

Low Row Station.

Adjustable Pulley Station With side handles for stability.

Fixed Triceps Extension Station With side handles and back cushion.

BODYKORE INC

7466 Orangewood Ave. Garden Grove, CA 92841 USA T: 949-325-3088 E: sales@bodykore.com W: BodyKore.com