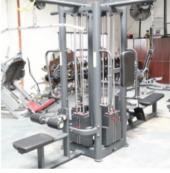

The BodyKore 4 station jungle gym is multi-dimensional strength training. The stations include a lat pull down, seated row, adjustable cable arm and tricep station. Each station is equipped with 220lb weight stack and the cable attachment used in the station.

Lat Pull Down Station.

Low Row Station.

Adjustable Pulley Station With side handles for stability.

Fixed Triceps Extension Station With side handles and back cushion.

BODYKORE INC

7466 Orangewood Ave. Garden Grove, CA 92841 USA T: 949-325-3088 E: sales@bodykore.com W: BodyKore.com