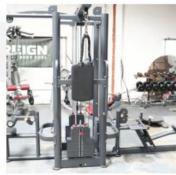

## **EIGHT POSITIONS**

GM5004

The BodyKore 8 station jungle gym is multi-dimensional strength training. The stations include 2 x lat pull down, 2 x low row, 2 x tricep push down, adjustable hi/low pulley - cross over station, pull up station,. Each station is equipped with 187lb\*2, optional 220lb\*5 weight stack and the cable attachment used in the station.

2x Lat Pull Down Station.

2x Low Row Station. 2x Tricep Push Down

**Adjustable Pulley Station** With side handles for stability.

**Fixed Triceps Extension Station** With side handles and back cushion.