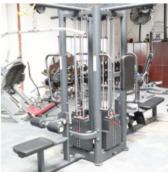

## **EIGHT POSITIONS**

GM5004

The BodyKore 8 station jungle gym is multi-dimensional strength training. The stations include 2 x lat pull down, 2 x low row, 2 x tricep push down, adjustable hi/low pulley - cross over station, pull up station,. Each station is equipped with 187lb\*2, optional 220lb\*5 weight stack and the cable attachment used in the station.

2x Lat Pull Down Station.

2x Low Row Station. 2x Tricep Push Down

**Adjustable Pulley Station** With side handles for stability.

**Fixed Triceps Extension Station** With side handles and back cushion.