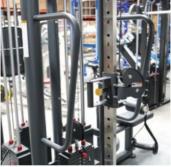

11-Gauge Steel Frame Ensures maximum structural integrity

**Grips Retained with Aluminum Collars.** Prevents them from slipping during use.

**Contoured Cushions** Utilize a molded foam for superior comfort and durability.

2x Lat Pull Down Station.

2x Low Row Station. 2x Tricep Push Down

**Adjustable Pulley Station** With side handles for stability.

**Fixed Triceps Extension Station** With side handles and back cushion.