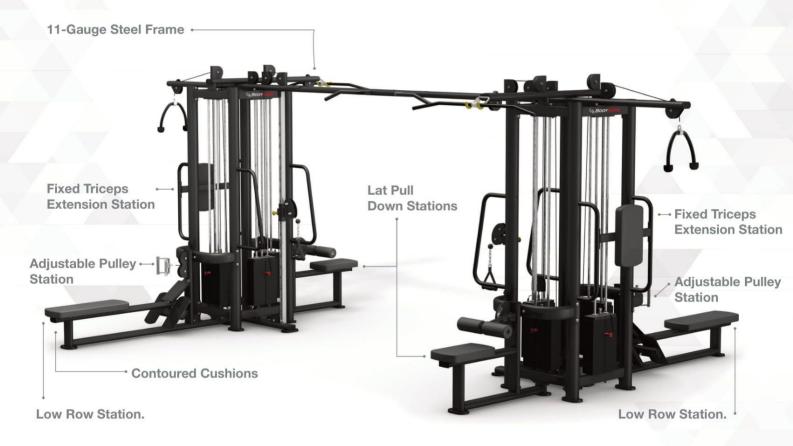

## **EIGHT POSITIONS**

GM5004

The BodyKore 8 station jungle gym is multi-dimensional strength training. The stations include 2 x lat pull down, 2 x low row, 2 x tricep push down, adjustable hi/low pulley - cross over station, pull up station,. Each station is equipped with 187lb\*2, optional 220lb\*5 weight stack and the cable attachment used in the station.

11-Gauge Steel Frame Ensures maximum structural integrity

**Grips Retained with Aluminum Collars.** Prevents them from slipping during use.

**Contoured Cushions** Utilize a molded foam for superior comfort and durability.

2x Lat Pull Down Station.

2x Low Row Station. 2x Tricep Push Down

**Adjustable Pulley Station** With side handles for stability.

**Fixed Triceps Extension Station** With side handles and back cushion.