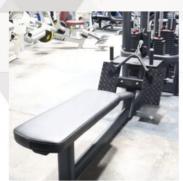

#### **Contoured Cushions**

Made with molded foam for superior comfort and durability.

### Standard Rubber Feet

Protects the base of the frame and prevent the machine from slipping.

**Low Row Station** 

**Adjustable Pulley Station** with Side Handles Added for stability