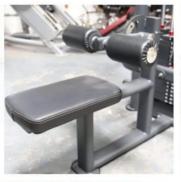

### Standard Rubber Feet

Protects the base of the frame and prevent the machine from slipping.

**Low Row Station** 

**Adjustable Pulley Station** with Side Handles Added for stability