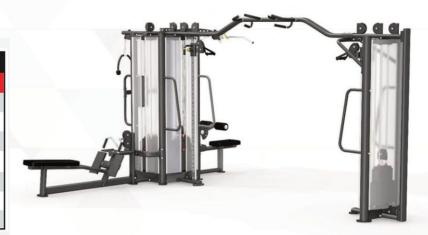

# **FIVE POSITIONS**

GM5005

The BodyKore 5 station jungle gym is multi-dimensional strength training. The stations include a lat pull down, seated row, tricep station and cable cross. Each station is equipped with 220lb weight stack and the cable attachment used in the station.