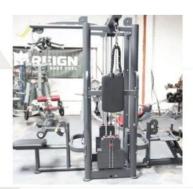

# **FIVE POSITIONS**

GM5005

The BodyKore 5 station jungle gym is multi-dimensional strength training. The stations include a lat pull down, seated row, tricep station and cable cross. Each station is equipped with 220lb weight stack and the cable attachment used in the station.