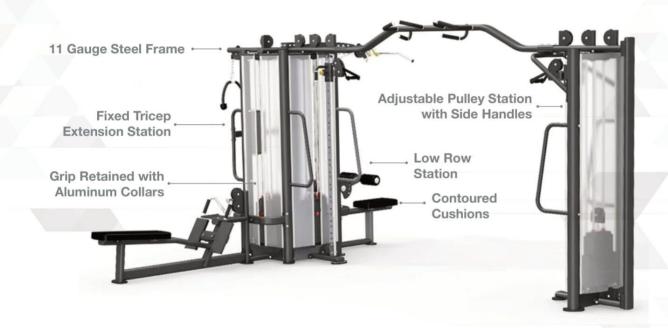

# **FIVE POSITIONS**

GM5005

The BodyKore 5 station jungle gym is multi-dimensional strength training. The stations include a lat pull down, seated row, tricep station and cable cross. Each station is equipped with 220lb weight stack and the cable attachment used in the station.

#### 11 Gauge Steel Frame

Ensures maximum structural integrity Each frame receives an electrostatic powder coat finish to ensure maximum adhesion and durability

#### **Grip Retained with Aluminum Collars**

Preventing them from slipping during use. Hand grips are a durable neoprene composite.

### Standard Rubber Feet

Protects the base of the frame and prevent the machine from slipping.

**Low Row Station** 

**Adjustable Pulley Station** with Side Handles Added for stability

#### **Fixed Tricep Extension** Station

With side handles and back cushion