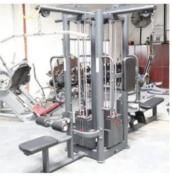

# **FIVE POSITIONS**

GM5005

The BodyKore 5 station jungle gym is multi-dimensional strength training. The stations include a lat pull down, seated row, tricep station and cable cross. Each station is equipped with 220lb weight stack and the cable attachment used in the station.

**Dimensions** 41" x 72" x 73" Weight

465lbs

USA

**Alliance Series** 