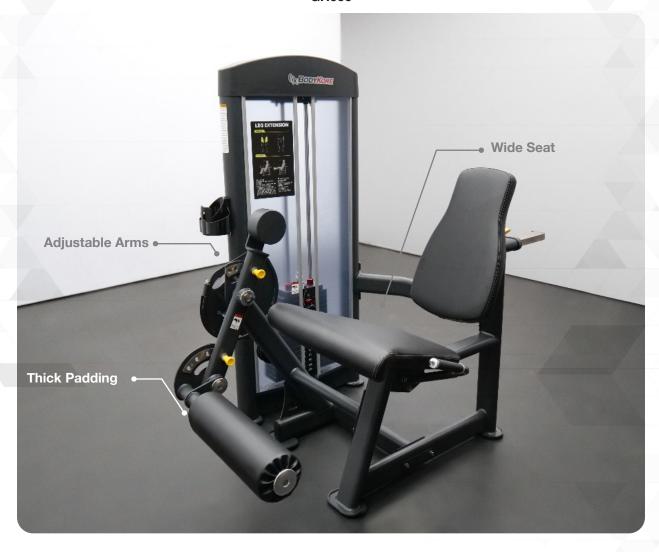

## SEATED LEG EXTENSION

**GR606** 

The GR606 Seated Leg Extension is a commercial selectorized leg training machine. The Leg Extension targets a specific quadriceps workout without engaging the lower back, safely and effectively from a comfortable seated position. The machine comes with a 220lb weight stack (upgradeable to 340lbs) with a 1:1 pullet ratio.

**Wide Seat** For extra comfort.

**Adjustable Arms** For starting position and leg length.

**Thick Padding** For comfortability.