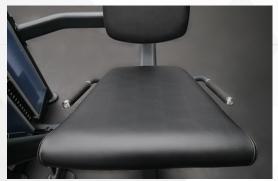

**Wide Seat** For extra comfort.

**Adjustable Arms** For starting position and leg length.

**Thick Padding** For comfortability.