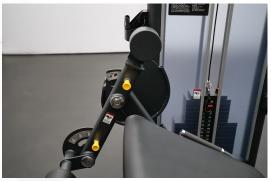

**Wide Seat** For extra comfort.

**Adjustable Arms** For starting position and leg length.

**Thick Padding** For comfortability.