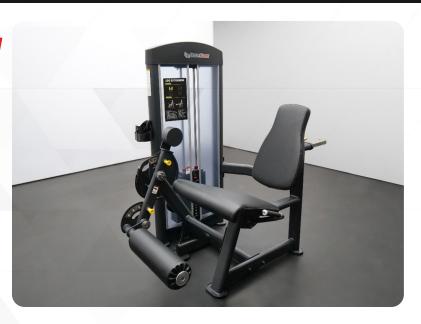

## SEATED LEG EXTENSION

**GR606** 

The GR606 Seated Leg Extension is a commercial selectorized leg training machine. The Leg Extension targets a specific quadriceps workout without engaging the lower back, safely and effectively from a comfortable seated position. The machine comes with a 220lb weight stack (upgradeable to 340lbs) with a 1:1 pullet ratio.