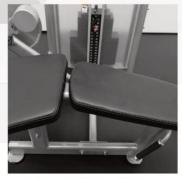

**Adjustable Start Position** 4 position adjustable start position for desired range of motion

**Adjustable Foam Rollers** 4 position adjustable foam roller accommodates different leg lengths, allowing users to achieve proper leverage