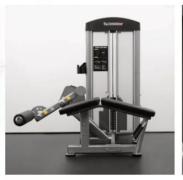

## **PRONE LEG CURL**

**Dimensions** 46" x 60" x 65"

> Weight 463lbs

**ISOLATION SERIES** 

## **PRONE LEG CURL**

**GR608** 

|   | Warranty                               |          |
|---|----------------------------------------|----------|
| Ì | STRENGTH WARRANTY (NORTH AMERICA ONLY) |          |
|   | FRAME (NOT COATINGS)**                 | LIFETIME |
|   | WEIGHT STACKS                          | 10 YEARS |
|   | PULLEYS                                | 10 YEARS |
|   | PIVOT BEARINGS                         | 10 YEARS |
|   | OTHER ITEMS NOT SPECIFIED              | 3 YEARS  |
|   | UPHOLSTERY / CABLES / SPRINGS / GRIPS  | 1 YEAR   |
|   | ACCESSORIES                            | 6 MONTHS |