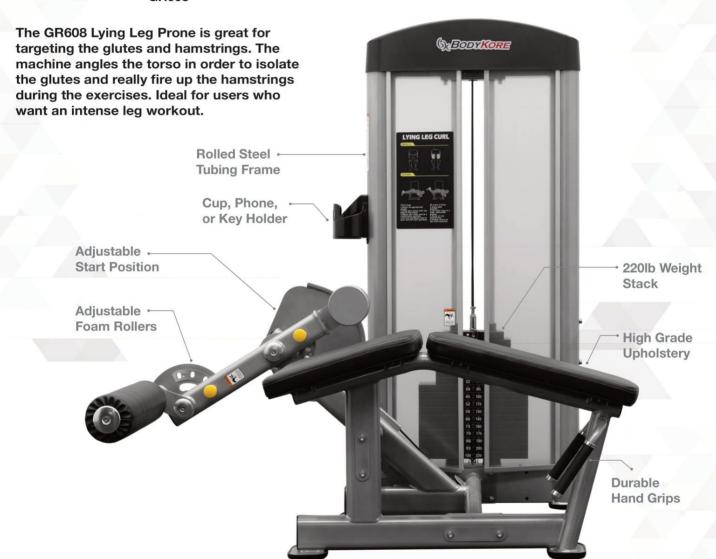

**Adjustable Start Position** 4 position adjustable start position for desired range of motion

**Adjustable Foam Rollers** 4 position adjustable foam roller accommodates different leg lengths, allowing users to achieve proper leverage

**Rolled Steel Tubing Frame** Frame made with 3.5" oval rolled steel tubing

**Durable Hand Grips** Hand grips are a durable urethane composite

**High Grade Upholstery** Cushion filled with MC high resilience foam material covered with high grade PU leather upholstery

220lb weight stack

Cup/phone/key holder