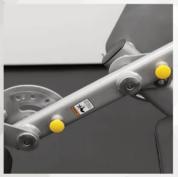

**Adjustable Start Position** 4 position adjustable start position for desired range of motion

**Adjustable Foam Rollers** 4 position adjustable foam roller accommodates different leg lengths, allowing users to achieve proper leverage