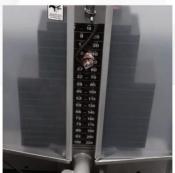

YS                                | 10 YEARS |
|   | PIVOT BEARINGS                         | 10 YEARS |
|   | OTHER ITEMS NOT SPECIFIED              | 3 YEARS  |
|   | UPHOLSTERY / CABLES / SPRINGS / GRIPS  | 1 YEAR   |
|   | ACCESSORIES                            | 6 MONTHS |





**Adjustable Start Position** 4 position adjustable start position for desired range of motion



**Adjustable Foam Rollers** 4 position adjustable foam roller accommodates different leg lengths, allowing users to achieve proper leverage



**Rolled Steel Tubing Frame** Frame made with 3.5" oval rolled steel tubing



**Durable Hand Grips** Hand grips are a durable urethane composite



**High Grade Upholstery** Cushion filled with MC high resilience foam material covered with high grade PU leather upholstery



220lb weight stack



Cup/phone/key holder