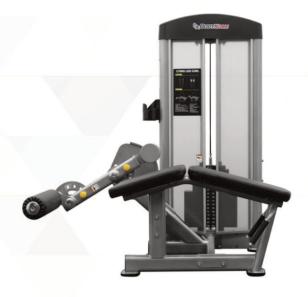

## **PRONE LEG CURL**

**Dimensions** 46" x 60" x 65"

> Weight 463lbs

**ISOLATION SERIES** 

## **PRONE LEG CURL**

**GR608** 

|   | Warranty                               |          |
|---|----------------------------------------|----------|
| Ì | STRENGTH WARRANTY (NORTH AMERICA ONLY) |          |
|   | FRAME (NOT COATINGS)**                 | LIFETIME |
|   | WEIGHT STACKS                          | 10 YEARS |
|   | PULLEYS                                | 10 YEARS |
|   | PIVOT BEARINGS                         | 10 YEARS |
|   | OTHER ITEMS NOT SPECIFIED              | 3 YEARS  |
|   | UPHOLSTERY / CABLES / SPRINGS / GRIPS  | 1 YEAR   |
|   | ACCESSORIES                            | 6 MONTHS |