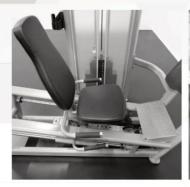

**ISOLATION SERIES** 

**COMMERCIAL SELECTORIZED STRENGTH - GR614** 

From BodyKore's Isolation Series, the Seated Leg Press is the ultimate training equipment for building massive strength and bulk in your lower torso. The heavy-duty frame has a linear bearing system that allows a smooth movement at any weight. The threeposition backrest allows users of all different shapes and sizes to comfortably use the machine. All in all, the Seated Leg Press is perfect for anyone looking to work on their mid-to-lower body.

**Oversized Foot Plate** Oversized foot plate with non-slip rubber surface provides safe and stable foot placement during exercise

14-Gauge Machine **Welded Frame** 

**Heavy-Duty Marine Grade** Cushions

**Ergonomically Designed, Function-Specific Handles** To reduce stress on contact points to enhance user comfort

Walk-Through Entry Design Allows for dual use: Leg press and Calf extension

**Multiple Seating Positions** Give full range of motion