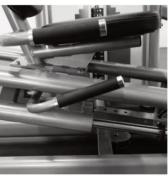

**Ergonomically Designed, Function-Specific Handles** To reduce stress on contact points to enhance user comfort

Walk-Through Entry Design Allows for dual use: Leg press and Calf extension

**Multiple Seating Positions** Give full range of motion