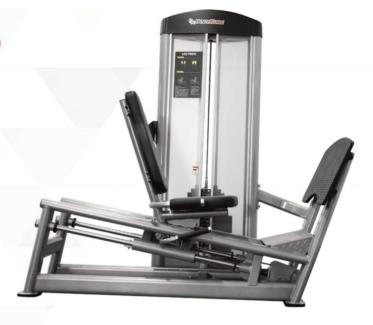

**ISOLATION SERIES** 

**COMMERCIAL SELECTORIZED STRENGTH - GR614** 

From BodyKore's Isolation Series, the Seated Leg Press is the ultimate training equipment for building massive strength and bulk in your lower torso. The heavy-duty frame has a linear bearing system that allows a smooth movement at any weight. The threeposition backrest allows users of all different shapes and sizes to comfortably use the machine. All in all, the Seated Leg Press is perfect for anyone looking to work on their mid-to-lower body.

**Oversized Foot Plate** Oversized foot plate with non-slip rubber surface provides safe and stable foot placement during exercise

14-Gauge Machine **Welded Frame** 

**Heavy-Duty Marine Grade** Cushions

**Ergonomically Designed, Function-Specific Handles** To reduce stress on contact points to enhance user comfort

Walk-Through Entry Design Allows for dual use: Leg press and Calf extension

**Multiple Seating Positions** Give full range of motion