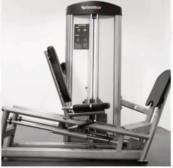

**ISOLATION SERIES** 

**COMMERCIAL SELECTORIZED STRENGTH - GR614** 

From BodyKore's Isolation Series, the Seated Leg Press is the ultimate training equipment for building massive strength and bulk in your lower torso. The heavy-duty frame has a linear bearing system that allows a smooth movement at any weight. The threeposition backrest allows users of all different shapes and sizes to comfortably use the machine. All in all, the Seated Leg Press is perfect for anyone looking to work on their mid-to-lower body.

**Ergonomically Designed, Function-Specific Handles** To reduce stress on contact points to enhance user comfort

Walk-Through Entry Design Allows for dual use: Leg press and Calf extension

**Multiple Seating Positions** Give full range of motion