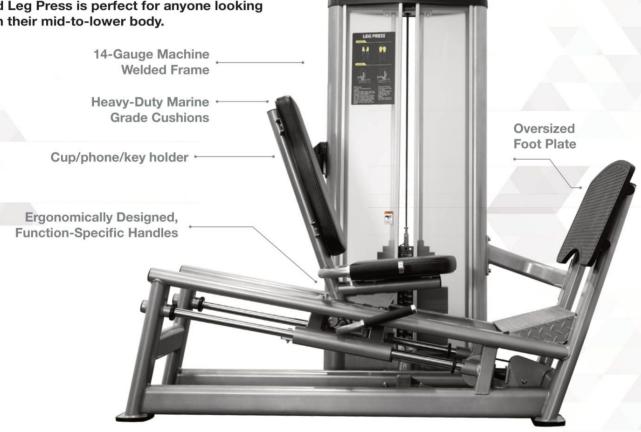

**ISOLATION SERIES** 

**COMMERCIAL SELECTORIZED STRENGTH - GR614** 

From BodyKore's Isolation Series, the Seated Leg Press is the ultimate training equipment for building massive strength and bulk in your lower torso. The heavy-duty frame has a linear bearing system that allows a smooth movement at any weight. The threeposition backrest allows users of all different shapes and sizes to comfortably use the machine. All in all, the Seated Leg Press is perfect for anyone looking to work on their mid-to-lower body.

**Oversized Foot Plate** Oversized foot plate with non-slip rubber surface provides safe and stable foot placement during exercise

14-Gauge Machine **Welded Frame** 

**Heavy-Duty Marine Grade** Cushions

**Ergonomically Designed, Function-Specific Handles** To reduce stress on contact points to enhance user comfort

Walk-Through Entry Design Allows for dual use: Leg press and Calf extension

**Multiple Seating Positions** Give full range of motion

Cup/phone/key holder