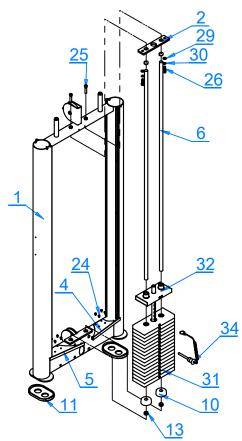

| 35       | Roll Pin         | G506-TYX10-45B        | φ10*45         | 1   |

# **Weight Tower Frame Exploded Diagram**



### **Weight Tower Frame Assembly Guide** STEP1



STEP2 STEP3





# **Weight Tower Frame Cable**



### **Daily Inspection**

This section covers the tasks you should do each week to maintain the equipment. Choose the appropriate tasks for your equipment, depending on what you are maintaining:

- Condition and deep clean upholstery.
- Clean and lubricate cable rod ends.
- · Clean and lubricate guide rods.
- · Inspect cables, connections, and tension.
- · Inspect cable handle attachments.
- · Inspect pulleys.
- · Inspect each weight stack and selector pin.
- Inspect and lubricate bearings and bushings.
- · Check seat adjustment and test pop pins.

#### Clean and Lubricate Cable Rod Ends

Check cable rod ends to ensure the shoulder bolt is secure. If cable rod ends are noisy, you can lubricate them with a silicone spray lubricant. Spray