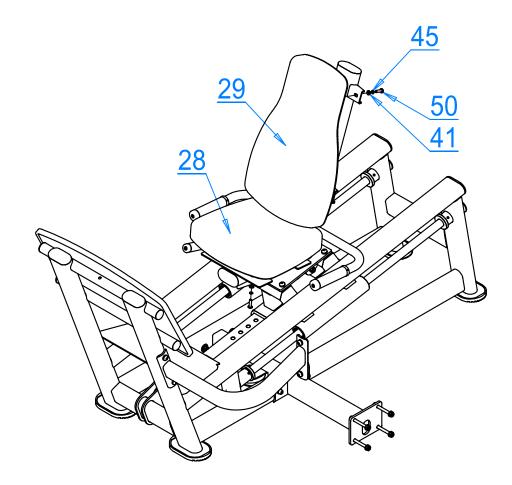

| φ38*3           | 4   | 58   | Bolt             | M8*8         | 8   |
| 26   | Bushing                | PT50*100        | 2   | 59   | Bolt             | M4*4         | 6   |
| 27   | Pipe Plug              | 30*70*3         | 1   | 60   | Spring Washier   | M6           | 1   |
| 28   | Seat Pad               | 430*380*60      | 1   | 61   | Connection Plate | 210*75*6     | 1   |
| 29   | Back Pad               | 615*360*250*60  | 1   | 62   | Screw            | M6*15        | 4   |
| 30   | Connector              | 10A (P=15.875)  | 1   | 63   | Pipe Plug        | φ25*2.5      | 1   |
| 31   | Bushing                | φ21*φ10*11.5    | 2   |      |                  |              |     |

### **Exploded Diagram**



# **Assembly Guide**

### STEP1



### STEP2



# STEP3



# Cable



# **Weight Tower Frame Parts List**

| 1         Side Frame         GRS16M05-01-00         1           2         Dead Plate         G101-001046         220*50*10         1           3         Shroud Fixed         G101-002235         128*60*27*3         1           4         Shroud Support         G101-002237         276*100*20*2         1           5         Shroud Support         G101-002237         276*100*20*2         1           6         Guide Rod         G102-000651         φ20*1523(-1)         2           7         edging         G107-000047         18.1*13.5*1550         2           8         edging         G107-000049         18.1*13.5*1670         2           9         edging         G107-000049         18.1*13.5*1670         2           9         edging         G107