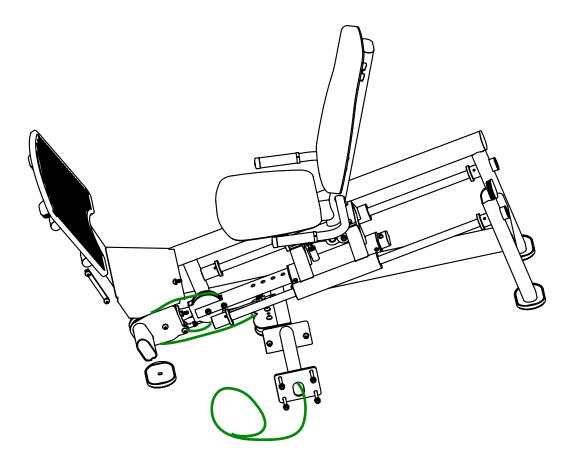

| φ38*3           | 4   | 58   | Bolt             | M8*8         | 8   |
| 26   | Bushing                | PT50*100        | 2   | 59   | Bolt             | M4*4         | 6   |
| 27   | Pipe Plug              | 30*70*3         | 1   | 60   | Spring Washier   | M6           | 1   |
| 28   | Seat Pad               | 430*380*60      | 1   | 61   | Connection Plate | 210*75*6     | 1   |
| 29   | Back Pad               | 615*360*250*60  | 1   | 62   | Screw            | M6*15        | 4   |
| 30   | Connector              | 10A (P=15.875)  | 1   | 63   | Pipe Plug        | φ25*2.5      | 1   |
| 31   | Bushing                | φ21*φ10*11.5    | 2   |      |                  |              |     |

### **Exploded Diagram**



# **Assembly Guide**

### STEP1



### STEP2



# STEP3



# Cable



# **Weight Tower Frame Parts List**

| 1         Side Frame         GRS16M05-01-00         1           2         Dead Plate         G101-001046         220*50*10         1           3         Shroud Fixed         G101-002235         128*60*27*3         1           4         Shroud Support         G101-002237         276*100*20*2         1           5         Shroud Support         G101-002237         276*100*20*2         1           6         Guide Rod         G102-000651         φ20*1523(-1)         2           7         edging         G107-000047         18.1*13.5*1550         2           8         edging         G107-000049         18.1*13.5*1670         2           9         edging         G107-000049         18.1*13.5*1670         2           9         edging         G107-000049