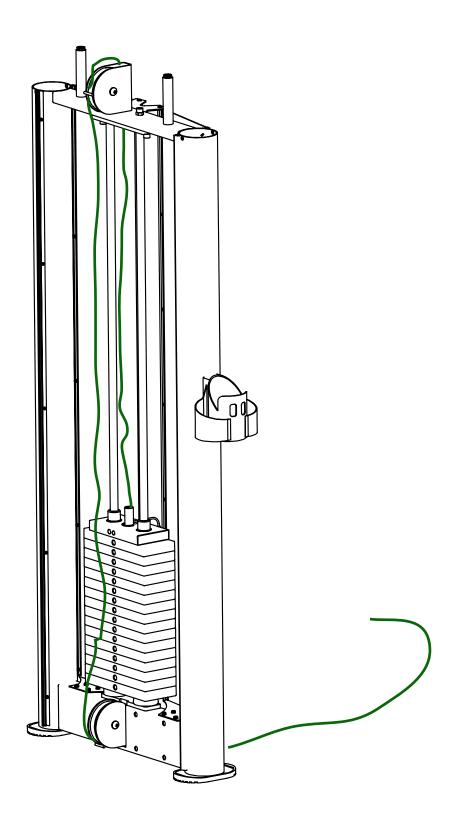

| 35       | Roll Pin         | G506-TYX10-45B        | φ10*45         | 1   |

# **Weight Tower Frame Exploded Diagram**



### **Weight Tower Frame Assembly Guide** STEP1



STEP2 STEP3





# **Weight Tower Frame Cable**



### **Daily Inspection**

This section covers the tasks you should do each week to maintain the equipment. Choose the appropriate tasks for your equipment, depending on what you are maintaining:

- Condition and deep clean upholstery.
- Clean and lubricate cable rod ends.
- · Clean and lubricate guide rods.
- · Inspect cables, connections, and tension.
- · Inspect cable handle attachments.
- · Inspect pulleys.
- · Inspect each weight stack and selector pin.
- Inspect and lubricate bearings and bushings.
- · Check seat adjustment and test pop pins.

#### Clean and Lubricate Cable Rod Ends

Check cable rod ends to ensure the shoulder bolt is secure. If cable rod ends are noisy, you can lubricate them with a silicone spray lubricant. Spray the lubricant onto the joint where the spherical po