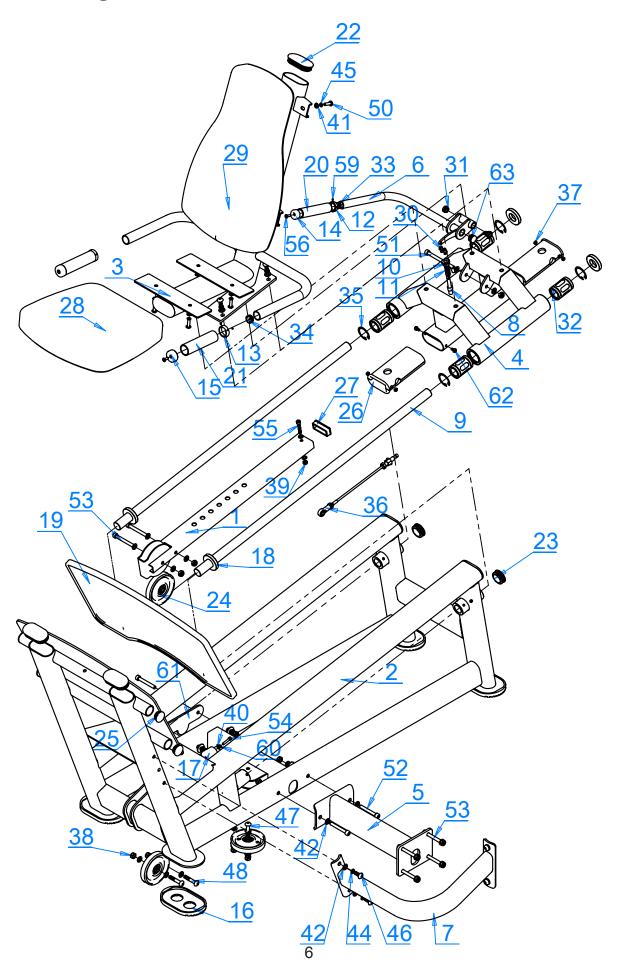

# Parts List

| ITEM | Description            | SIZE            | OTV | ITEM | Description      | 0170         | OTV |
|------|------------------------|-----------------|-----|------|------------------|--------------|-----|
| NO.  | Description            | SIZE            | QTY | NO.  | Description      | SIZE         | QTY |
| 1    | Sliding Adjusting Rack |                 | 1   | 32   | Linear Bearing   | φ47*φ30*68   | 4   |
| 2    | Main Rack              |                 | 1   | 33   | Spring Plate     | φ20.9*9.8*M6 | 1   |
| 3    | Pad Rack               |                 | 1   | 34   | Spring Plate     | φ26.7*13*M6  | 2   |
| 4    | Sliding Rack           |                 | 1   | 35   | Blocking Ring    | D=47         | 4   |
| 5    | Connection Beam        |                 | 1   | 36   | Cable            | φ6.3         | 1   |
| 6    | Adjusting Rack         |                 | 1   | 37   | Nut              | M6           | 4   |
| 7    | Bent Connection Beam   |                 | 1   | 38   | Nylon Nut        | M10          | 15  |
| 8    | Adjusting Bolt         | φ16*φ10*120*Μ10 | 1   | 39   | Nylon Nut        | M8           | 1   |
| 9    | Guiding Rod            | φ30*1110        | 2   | 40   | Washier          | φ12*φ6.4*1.6 | 1   |
| 10   | Nut                    | φ26*16*M20      | 1   | 41   | Washier          | φ16*φ8.4*1.6 | 10  |
| 11   | Spring                 | φ1*φ11          | 1   | 42   | Washier          | φ20*φ10.5*2  | 38  |
| 12   | Handle Ring            | φ33*φ25.6*10    | 1   | 43   | Washier          | φ10.5*φ30*2  | 4   |
| 13   | Handle Ring            | φ39.5*φ32.5*10  | 2   | 44   | Spring Washier   | M10          | 8   |
| 14   | Handle Cap             | φ31.8*φ25.6*15  | 1   | 45   | Spring Washier   | M8           | 8   |
| 15   | Handle Cap             | φ39.5*φ32.5*18  | 2   | 46   | Bolt             | M10*25       | 8   |
| 16   | Foot Cover             | 180*120*16      | 4   | 47   | Bolt             | M10*50-25    | 2   |
| 17   | Bumper Pad             | φ43*φ33*40      | 1   | 48   | Bolt             | M10*55-25    | 2   |
| 18   | Protection Pad         | φ60*φ29.8*10    | 4   | 50   | Bolt             | M8*30        | 8   |
| 19   | Stepper Pad            | 660.6*410.6*18  | 1   | 51   | Bolt             | M10*120-25   | 1   |
| 20   | Handle Sleeve          | φ24.5*φ31.5*140 | 1   | 52   | Bolt             | M10*75-25    | 4   |
| 21   | Handle Sleeve          | φ31.5*φ37.5*140 | 2   | 53   | Bolt             | M10*85-25    | 4   |
| 22   | Pipe Plug              | PT50*100*3      | 6   | 54   | Bolt             | M6*30        | 1   |
| 23   | Pipe Plug              | φ45*3           | 2   | 55   | Bolt             | M8*45        | 1   |
| 24   | Pulley                 | φ114*25.4       | 3   | 56   | Bolt             | M6*20        | 3   |
| 25   | Pipe Plug              | φ38*3           | 4   | 58   | Bolt             | M8*8         | 8   |
| 26   | Bushing                | PT50*100        | 2   | 59   | Bolt             | M4*4         | 6   |
| 27   | Pipe Plug              | 30*70*3         | 1   | 60   | Spring Washier   | M6           | 1   |
| 28   | Seat Pad               | 430*380*60      | 1   | 61   | Connection Plate | 210*75*6     | 1   |
| 29   | Back Pad               | 615*360*250*60  | 1   | 62   | Screw            | M6*15        | 4   |
| 30   | Connector              | 10A (P=15.875)  | 1   | 63   | Pipe Plug        | φ25*2.5      | 1   |
| 31   | Bushing                | φ21*φ10*11.5    | 2   |      |                  |              |     |

### **Exploded Diagram**