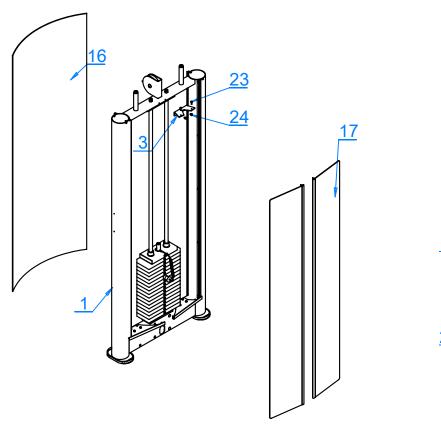

| 35       | Roll Pin         | G506-TYX10-45B        | φ10*45         | 1   |

# **Weight Tower Frame Exploded Diagram**



### **Weight Tower Frame Assembly Guide** STEP1



STEP2 STEP3





# **Weight Tower Frame Cable**



### **Daily Inspection**

This section covers the tasks you should do each week to maintain the equipment. Choose the appropriate tasks for your equipment, depending on what you are maintaining:

- Condition and deep clean upholstery.
- Clean and lubricate cable rod ends.
- · Clean and lubricate guide rods.
- · Inspect cables, connections, and tension.
- · Inspect cable handle attachments.
- · Inspect pulleys.
- · Inspect each weight stack and selector pin.
- Inspect and lubricate bearings and bushings.
- · Check seat adjustment and test pop pins.

#### Clean and Lubricate Cable Rod Ends

Check cable rod ends to ensure the shoulder bolt is secure. If cable rod ends are noisy, you can lubricate them with a silicone spray lubricant. Spray the lubricant o