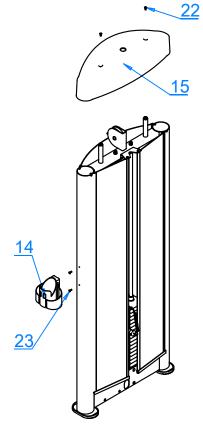

| 35       | Roll Pin         | G506-TYX10-45B        | φ10*45         | 1   |

# **Weight Tower Frame Exploded Diagram**



### **Weight Tower Frame Assembly Guide** STEP1



STEP2 STEP3





# **Weight Tower Frame Cable**



### **Daily Inspection**

This section covers the tasks you should do each week to maintain the equipment. Choose the appropriate tasks for your equipment, depending on what you are maintaining:

- Condition and deep clean upholstery.
- Clean and lubricate cable rod ends.
- · Clean and lubricate guide rods.
- · Inspect cables, connections, and tension.
- · Inspect cable handle attachments.
- · Inspect pulleys.
- · Inspect each weight stack and selector pin.
- Inspect and lubricate bearings and bushings.
- · Check seat adjustment and test pop pins.

#### Clean and Lubricate Cable Rod Ends

Check cable rod ends to ensure the shoulder bolt is secure. If cable rod ends are noisy, you can lubricate them with a silicone spray lubricant. Spray the lubricant ont