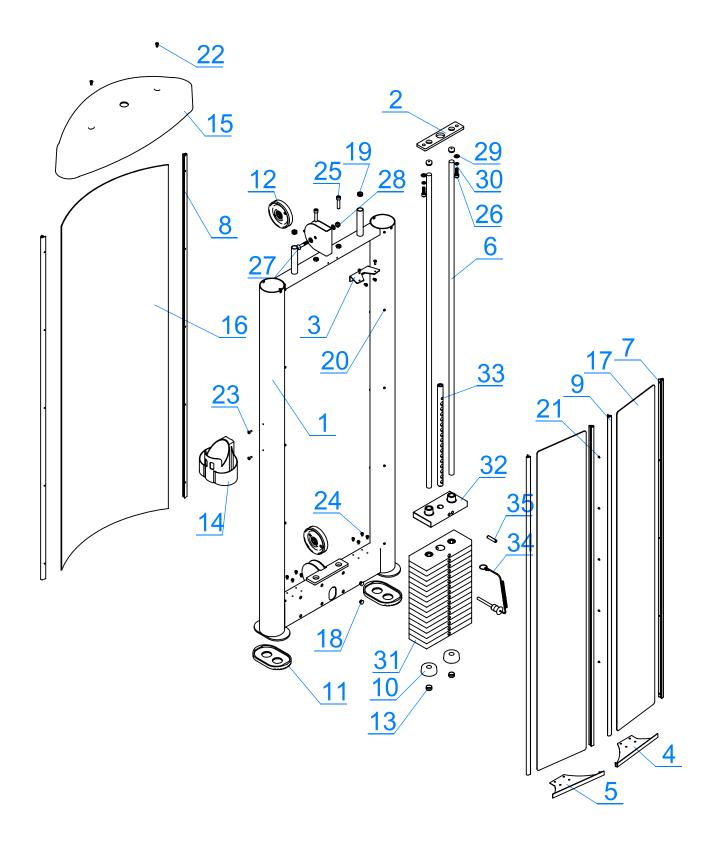

| 35       | Roll Pin         | G506-TYX10-45B        | φ10*45         | 1   |

# **Weight Tower Frame Exploded Diagram**



### **Weight Tower Frame Assembly Guide** STEP1



STEP2 STEP3





# **Weight Tower Frame Cable**



### **Daily Inspection**

This section covers the tasks you should do each week to maintain the equipment. Choose the appropriate tasks for your equipment, depending on what you are maintaining:

- Condition and deep clean upholstery.
- Clean and lubricate cable rod ends.
- · Clean and lubricate guide rods.
- · Inspect cables, connections, and tension.
- · Inspect cable handle attachments.
- · Inspect pulleys.
- · Inspect each weight stack and selector pin.
- Inspect and lubricate bearings and bushings.
- · Check seat adjustment and test pop pins.

#### Clean and Lubricate Cable Rod Ends

Check cable rod ends to ensure the shoulder bolt is secure. If cable rod ends are noisy, you can lub