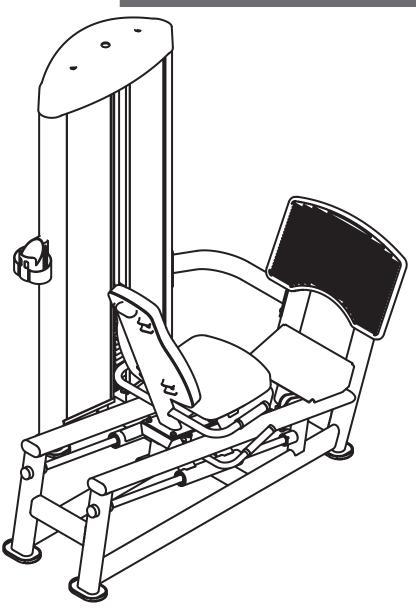

# Seated Leg Press Owner's Manual



### A CAUTION

Read all precautions and instructions in this manual before using this equipment.

Keep this manual for future reference.

### **Table of contents**

| Content                                |    |
|----------------------------------------|----|
| Important Safety Guidelines for Owners | 3  |
| Assembly Instructions                  | 4  |
| Parts List                             | 5  |
| Exploded Diagram                       | 6  |
| Assembly Guide                         | 7  |
| Cable                                  | 8  |
| Weight Tower Frame Parts List          | 9  |
| Weight Tower Frame Exploded Diagram.   | 10 |
| Weight Tower Frame Assembly Guide      | 11 |
| Weight Tower Frame Cable               | 12 |
| Daily Inspection                       | 13 |
| Week In