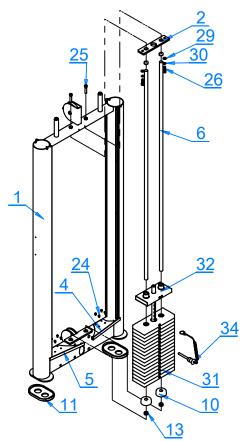

| 35       | Roll Pin         | G506-TYX10-45B  | φ10*45         | 1   |

# **Weight Tower Frame Exploded Diagram**



### **Weight Tower Frame Assembly Guide** STEP1



STEP2 STEP3





# **Weight Tower Frame Cable**



### **Daily Inspection**

This section covers the tasks you should do each week to maintain the equipment. Choose the appropriate tasks for your equipment, depending on what you are maintaining:

- Condition and deep clean upholstery.
- Clean and lubricate cable rod ends.
- · Clean and lubricate guide rods.
- · Inspect cables, connections, and tension.
- · Inspect cable handle attachments.
- · Inspect pulleys.
- · Inspect each weight stack and selector pin.
- Inspect and lubricate bearings and bushings.
- · Check seat adjustment and test pop pins.

#### Clean and Lubricate Cable Rod Ends

Check cable rod ends to ensure the shoulder bolt is secure. If cable rod ends are noisy, you can lubricate them with a silicone spray lubricant. Spray