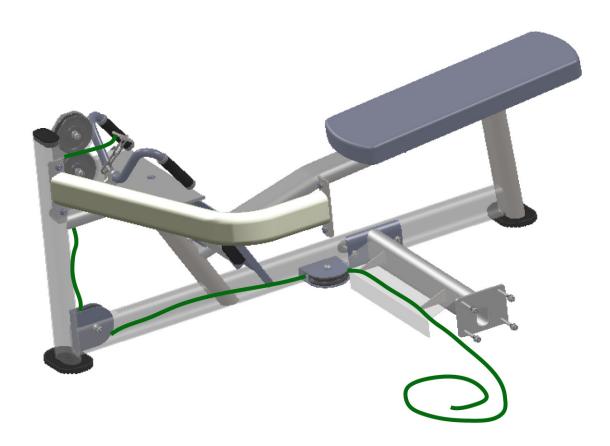

| M8                    | 4   |
| 24       | Bolt                 | STN10-25        | M10*25                | 6   |
| 25       | Bolt                 | STN10-50-25     | M10*50-25             | 3   |
| 26       | Bolt                 | STN8-30         | M8*30                 | 4   |
| 27       | Bolt                 | YZN10-75-25     | M10*75-25             | 4   |
| 28       | Bolt                 | YZN10-80-25     | M10*80-25             | 1   |
| 29       | Bolt                 | YZN10-85-25     | M10*85-25             | 4   |
| 30       | Bolt                 | CN6-20 M6*20    |                       | 2   |
| 31       | Locking Bolt         | ZJD4-4-S3       | M4*4                  | 4   |

# **Exploded Diagram**



# **Assembly Guide**

### STEP1



### STEP2



### Cable



# **Weight Tower Frame Parts List**

| 1         Side Frame         GRS16M05-01-00         1           2         Dead Plate         G101-001046         220*50*10         1           3         Shroud Fixed         G101-002235         128*60*27*3         1           4         Shroud Support         G101-002237         276*100*20*2         1           5         Shroud Support         G101-002237         276*100*20*2         1           6         Guide Rod         G102-000651         φ20*1523(-1)         2           7         edging         G107-000047         18.1*13.5*1550         2           8         edging         G107-000049         18.1*13.5*1670         2           9         edging         G107-000049         18.1*13.5*1670         2           9         edging         G107-000049