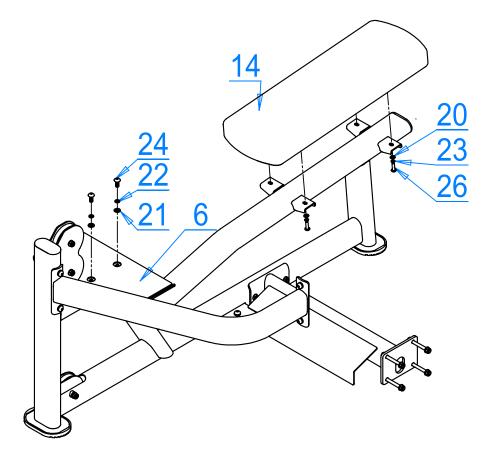

| TD8             | M8                    | 4   |
| 24       | Bolt                 | STN10-25        | M10*25                | 6   |
| 25       | Bolt                 | STN10-50-25     | M10*50-25             | 3   |
| 26       | Bolt                 | STN8-30         | M8*30                 | 4   |
| 27       | Bolt                 | YZN10-75-25     | M10*75-25             | 4   |
| 28       | Bolt                 | YZN10-80-25     | M10*80-25             | 1   |
| 29       | Bolt                 | YZN10-85-25     | M10*85-25             | 4   |
| 30       | Bolt                 | CN6-20 M6*20    |                       | 2   |
| 31       | Locking Bolt         | ZJD4-4-S3       | M4*4                  | 4   |

# **Exploded Diagram**



# **Assembly Guide**

### STEP1



### STEP2



### Cable



# **Weight Tower Frame Parts List**

| 1         Side Frame         GRS16M05-01-00         1           2         Dead Plate         G101-001046         220*50*10         1           3         Shroud Fixed         G101-002235         128*60*27*3         1           4         Shroud Support         G101-002237         276*100*20*2         1           5         Shroud Support         G101-002237         276*100*20*2         1           6         Guide Rod         G102-000651         φ20*1523(-1)         2           7         edging         G107-000047         18.1*13.5*1550         2           8         edging         G107-000049         18.1*13.5*1670         2           9         edging         G107-000049         18.1*13.5*1670         2           9         edging         G1