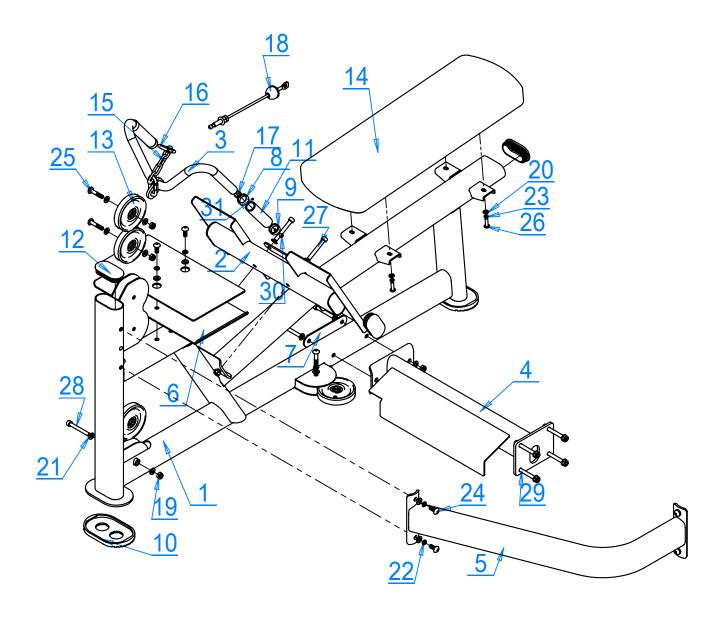

### Parts List

| ITEM NO. | Description          | PART NO.        | SIZE                  | QTY |
|----------|----------------------|-----------------|-----------------------|-----|
| 1        | Main Rack            | GRS1616-01-00   |                       | 1   |
| 2        | Stepper Rack         | GRS1616-02-00   |                       | 1   |
| 3        | Pull Handle          | GRS1616-03-00   |                       | 1   |
| 4        | Connection Beam      | GRS1616-04-00   |                       | 1   |
| 5        | Bent Connection Beam | GRS1616-05-00   |                       | 1   |
| 6        | Handle Tray          | G101-002252     | 420*220*4             | 1   |
| 7        | Reinforced Board     | G101-007510     | 180*40*4              | 2   |
| 8        | Handle Ring          | G107-000002     | φ33*φ25.6*10          | 2   |
| 9        | Handle Cap           | G107-000027     | φ31.8*φ25.6*15        | 2   |
| 10       | Foot Cover           | G201-000005     | 180*120*16            | 2   |
| 11       | Handle Sleeve        | G201-000718     | 01-000718 φ25*φ32*120 |     |
| 12       | Pipe Plug            | G202-000003     | PT50*100*3            | 5   |
| 13       | Pulley               | G202-000017     | φ114*25.4             | 4   |
| 14       | Seat Pad             | G301-000025     | 760*260*60            | 1   |
| 15       | Link Chain           | G501-000035     | φ6*9.4*110            | 1   |
| 16       | Buckle               | G501-000034     | 72*36*φ8*9            | 2   |
| 17       | Spring Plate         | G506-MHTP20.9-6 | φ20.9*9.8*M6          | 2   |
| 18       | Cable                | GRS1616-GS01    |                       |     |
| 19       | Nylon Nut            | NM10            | M10                   | 11  |
| 20       | Washier              | PD8             | φ16*φ8.4*1.6          | 4   |
| 21       | Washier              | PD10            | PD10 φ20*φ10.5*2      |     |
| 22       | Spring Washier       | TD10            | TD10 M10              |     |
| 23       | Spring Washier       | TD8             | M8                    | 4   |
| 24       | Bolt                 | STN10-25        | M10*25                | 6   |
| 25       | Bolt                 | STN10-50-25     | M10*50-25             | 3   |
| 26       | Bolt                 | STN8-30         | M8*30                 | 4   |
| 27       | Bolt                 | YZN10-75-25     | M10*75-25             | 4   |
| 28       | Bolt                 | YZN10-80-25     | M10*80-25             | 1   |
| 29       | Bolt                 | YZN10-85-25     | M10*85-25             | 4   |
| 30       | Bolt                 | CN6-20 M6*20    |                       | 2   |
| 31       | Locking Bolt         | ZJD4-4-S3       | M4*4                  | 4   |

# **Exploded Diagram**