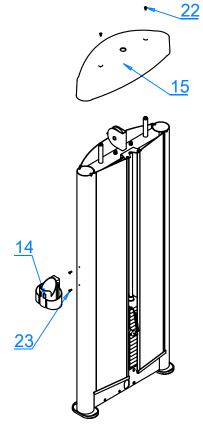

# **Weight Tower Frame Parts List**

| 1         Side Frame         GRS16M05-01-00         1           2         Dead Plate         G101-001046         220*50*10         1           3         Shroud Fixed         G101-002235         128*60*27*3         1           4         Shroud Support         G101-002237         276*100*20*2         1           5         Shroud Support         G101-002237         276*100*20*2         1           6         Guide Rod         G102-000651         φ20*1523(-1)         2           7         edging         G107-000047         18.1*13.5*1550         2           8         edging         G107-000049         18.1*13.5*1670         2           9         edging         G107-000049         18.1*13.5*1670         2           9         edging         G107-000049         18.1*13.5*1670         2           9         edging         G107-000049         18.1*13.5*1670         2           10         Bumper         G201-000049         18.1*13.5*1670         2           1         Bedging         G107-000049         18.1*13.5*1556         2           1         Deliey         G201-000005         180*1254         2           11         Fockore         G20                                                   | ITEM NO. | Description      | PART NO.        | SIZE           | QTY |
|---------------------------------------------------------------------------------------------------------------------------------------------------------------------------------------------------------------------------------------------------------------------------------------------------------------------------------------------------------------------------------------------------------------------------------------------------------------------------------------------------------------------------------------------------------------------------------------------------------------------------------------------------------------------------------------------------------------------------------------------------------------------------------------------------------------------------------------------------------------------------------------------------------------------------------------------------------------------------------------------------------------------------------------------------------------------------------------------------------------------------------------------------------------------------------------------------------------------------------------------|----------|------------------|-----------------|----------------|-----|
| 3 Shroud Fixed G101-002235 128*60*27*3 1 4 Shroud Support G101-002236 276*100*20*2 1 5 Shroud Support G101-002237 276*100*20*2 1 6 Guide Rod G102-000651 φ20*1523(-1) 2 7 edging G107-000047 18.1*13.5*1550 2 8 edging G107-000049 18.1*13.5*1670 2 9 edging G107-000048 18.1*13.5*1670 2 10 Bumper G201-000004 φ62*φ20*26 2 11 Foot Cover G201-000005 180*120*16 2 12 Pulley G202-000017 φ114*25.4 2 13 End Cap G202-000069 φ23*12 4 14 Bottle Holder G202-000201 172*119*168.9 1 15 Top Cover G202-000227 729*222*179 1 16 Shroud G202-000265 1678*632*3 1 17 Shroud G202-000264 246*1557*3 2 18 Round Cap G202-00084 φ16.4*φ12*10.5 4 19 Spring Plate G506-MHTP20.9-6 φ20.9*M6 2 20 Screw SP4.2-10ZN M4*10 20 21 Screw SP4.2-10ZN M4*10 20 21 Screw SDB6-15 M6*15 2 23 Screw SDB6-15 M6*15 2 24 Bolt SPZH5-10 M5*10 10 25 Bolt YZN10-30 M10*30 2 27 Bolt STN10-50-25 M10*50-25 2 28 Nut NM10 M10 2 29 Washier PD10 φ20*φ10.5*2 6 30 Spring Washier TD10 M10 2 29 Washier PD10 M20*40 11 31 Weight Pin G306-000021 φ10*100 1                                                                                                                                                                                                              | 1        | Side Frame       | GRS16M05-01-00  |                | 1   |
| 4 Shroud Support G101-002236 276*100*20*2 1 5 Shroud Support G101-002237 276*100*20*2 1 6 Guide Rod G102-000651 φ20*1523(-1) 2 7 edging G107-000047 18.1*13.5*1550 2 8 edging G107-000049 18.1*13.5*1550 2 9 edging G107-000048 18.1*13.5*1670 2 9 edging G201-000004 φ62*φ20*26 2 10 Bumper G201-000005 180*120*16 2 11 Foot Cover G201-00005 180*120*16 2 12 Pulley G202-000017 φ114*25.4 2 13 End Cap G202-000069 φ23*12 4 14 Bottle Holder G202-000201 172*119*168.9 1 15 Top Cover G202-000227 729*222*179 1 16 Shroud G202-000265 1678*632*3 1 17 Shroud G202-000264 246*1557*3 2 18 Round Cap G202-00084 φ16.4*φ12*10.5 4 19 Spring Plate G506-MHTP20.9-6 φ20.9*M6 2 20 Screw SP4.2-10ZN M4*10 20 21 Screw SP4.2-10ZN M4*10 20 21 Screw SDB6-15 M6*15 2 23 Screw SDB5-15 M6*15 4 24 Bolt SPZH5-10 M5*15 4 24 Bolt SPZH5-10 M5*10 10 25 Bolt YZN10-30 M10*30 2 27 Bolt STN10-50-25 M10*50-25 2 28 Nut NM10 M10 2 29 Washier PD10 φ20*φ10.5*2 6 30 Spring Washier TD10 M10 2 10 Yeight G306-000095 φ22*492 1 33 Weight Selector G102-00025 φ22*492 1 34 Weight Pin G306-000021 φ10*100 1                                                                                                                                               | 2        | Dead Plate       | G101-001046     | 220*50*10      | 1   |
| 5         Shroud Support         G101-002237         276*100*20*2         1           6         Guide Rod         G102-000651         φ20*1523(-1)         2           7         edging         G107-000047         18.1*13.5*1550         2           8         edging         G107-000048         18.1*13.5*1556         2           9         edging         G107-000048         18.1*13.5*1556         2           10         Bumper         G201-00004         φ62*φ20*26         2           11         Foot Cover         G201-000005         180*120*16         2           12         Pulley         G202-000017         φ114*25.4         2           13         End Cap         G202-000017         φ114*25.4         2           13         End Cap         G202-000017         φ114*25.4         2           13         End Cap         G202-0000017         φ114*25.4         2           14         Bottle Holder         G202-000201         172*119*168.9         1           15         Top Cover         G202-000227         729*222*179         1           16         Shroud         G202-000265         1678*632*3         1           17         Shroud                                                              | 3        | Shroud Fixed     | G101-002235     | 128*60*27*3    | 1   |
| 6 Guide Rod G102-000651 φ20*1523(-1) 2 7 edging G107-000047 18.1*13.5*1550 2 8 edging G107-000049 18.1*13.5*1670 2 9 edging G107-000048 18.1*13.5*1556 2 10 Bumper G201-000004 φ62*φ20*26 2 11 Foot Cover G201-000005 180*120*16 2 12 Pulley G202-000017 φ114*25.4 2 13 End Cap G202-000069 φ23*12 4 14 Bottle Holder G202-000201 172*119*168.9 1 15 Top Cover G202-000227 729*222*179 1 16 Shroud G202-000265 1678*632*3 1 17 Shroud G202-000264 246*1557*3 2 18 Round Cap G202-000834 φ16.4*φ12*10.5 4 19 Spring Plate G506-MHTP20.9-6 φ20.9*M6 2 20 Screw SP4.2-10ZN M4*10 20 21 Screw SP2.9-6ZN M3*6 10 22 Screw SDB6-15 M6*15 2 23 Screw SDB5-15 M6*15 4 24 Bolt SPZH5-10 M5*10 10 25 Bolt YZN10-45 M10*45 2 26 Bolt YZN10-45 M10*30 2 27 Bolt STN10-50-25 M10*50-25 2 28 Nut NM10 M10 2 29 Washier PD10 φ20*φ10.5*2 6 30 Spring Washier TD10 M10 2 31 10 Pounds Weight G306-000043 16 32 Top Weight G306-000095 12 33 Weight Pin G306-000021 φ10*100 1                                                                                                                                                                                                                                                                                | 4        | Shroud Support   | G101-002236     | 276*100*20*2   | 1   |
| 7         edging         G107-000047         18.1*13.5*1550         2           8         edging         G107-000049         18.1*13.5*1670         2           9         edging         G107-000048         18.1*13.5*1556         2           10         Bumper         G201-000004         φ62*φ20*26         2           11         Foot Cover         G201-000005         180*120*16         2           12         Pulley         G202-000017         φ114*25.4         2           13         End Cap         G202-000069         φ23*12         4           14         Bottle Holder         G202-000201         172*119*168.9         1           15         Top Cover         G202-000227         729*222*179         1           16         Shroud         G202-000265         1678*632*3         1           17         Shroud         G202-000264         246*1557*3         2           18         Round Cap         G202-000834         φ16.4*φ12*10.5         4           19         Spring Plate         G506-MHTP20.9-6         φ20.9*M6         2           20         Screw         SP4.2-10ZN         M4*10         20           21         Screw         S                                                            | 5        | Shroud Support   | G101-002237     | 276*100*20*2   | 1   |
| 8         edging         G107-000049         18.1*13.5*1670         2           9         edging         G107-000048         18.1*13.5*1556         2           10         Bumper         G201-000004         φ62*φ20*26         2           11         Foot Cover         G201-000005         180*120*16         2           12         Pulley         G202-000017         φ114*25.4         2           13         End Cap         G202-000069         φ23*12         4           14         Bottle Holder         G202-000201         172*119*168.9         1           15         Top Cover         G202-000227         729*222*179         1           16         Shroud         G202-000265         1678*632*3         1           17         Shroud         G202-000264         246*1557*3         2           18         Round Cap         G202-000834         φ16.4*φ12*10.5         4           19         Spring Plate         G506-MHTP20.9-6         φ20.9*M6         2           20         Screw         SP4.2-10ZN         M4*10         20           21         Screw         SP5.9-6ZN         M3*6         10           22         Screw         SDB5-15                                                                 | 6        | Guide Rod        | G102-000651     | φ20*1523(-1)   | 2   |
| 9         edging         G107-000048         18.1*13.5*1556         2           10         Bumper         G201-000004         φ62*φ20*26         2           11         Foot Cover         G201-000005         180*120*16         2           12         Pulley         G202-000017         φ114*25.4         2           13         End Cap         G202-000069         φ23*12         4           14         Bottle Holder         G202-000201         172*119*168.9         1           15         Top Cover         G202-000227         729*222*179         1           16         Shroud         G202-000265         1678*632*3         1           17         Shroud         G202-000264         246*1557*3         2           18         Round Cap         G202-000834         φ16.4*φ12*10.5         4           19         Spring Plate         G506-MHTP20.9-6         φ20.9*M6         2           20         Screw         SP4.2-10ZN         M4*10         20           21         Screw         SP2.9-6ZN         M3*6         10           22         Screw         SDB6-15         M6*15         2           23         Screw         SDB5-15                                                                              | 7        | edging           | G107-000047     | 18.1*13.5*1550 | 2   |
| 10         Bumper         G201-000004         φ62*φ20*26         2           11         Foot Cover         G201-000005         180*120*16         2           12         Pulley         G202-000017         φ114*25.4         2           13         End Cap         G202-000069         φ23*12         4           14         Bottle Holder         G202-000201         172*119*168.9         1           15         Top Cover         G202-000227         729*222*179         1           16         Shroud         G202-000265         1678*632*3         1           17         Shroud         G202-000264         246*1557*3         2           18         Round Cap         G202-000834         φ16.4*φ12*10.5         4           19         Spring Plate         G506-MHTP20.9-6         φ20.9*M6         2           20         Screw         SP4.2-10ZN         M4*10         20           21         Screw         SP2.9-6ZN         M3*6         10           22         Screw         SDB6-15         M6*15         2           23         Screw         SDB5-15         M5*10         10           25         Bolt         YZN10-45         M10*45                                                                           | 8        | edging           | G107-000049     | 18.1*13.5*1670 | 2   |
| 11 Foot Cover G201-000005 180*120*16 2 12 Pulley G202-000017 φ114*25.4 2 13 End Cap G202-000069 φ23*12 4 14 Bottle Holder G202-000201 172*119*168.9 1 15 Top Cover G202-000227 729*222*179 1 16 Shroud G202-000265 1678*632*3 1 17 Shroud G202-000264 246*1557*3 2 18 Round Cap G202-000834 φ16.4*φ12*10.5 4 19 Spring Plate G506-MHTP20.9-6 φ20.9*M6 2 20 Screw SP4.2-10ZN M4*10 20 21 Screw SP2.9-6ZN M3*6 10 22 Screw SDB6-15 M6*15 2 23 Screw SDB5-15 M5*15 4 24 Bolt SPZH5-10 M5*10 10 25 Bolt YZN10-45 M10*45 2 26 Bolt YZN10-30 M10*30 2 27 Bolt STN10-50-25 M10*50-25 2 28 Nut NM10 M10 2 29 Washier PD10 φ20*φ10.5*2 6 30 Spring Washier TD10 M10 2 10 G306-000043 16 32 Top Weight G306-000095 φ22*492 1 34 Weight SPI C0000011 φ10*100 1                                                                                                                                                                                                                                                                                                                                                                                                                                                                                         | 9        | edging           | G107-000048     | 18.1*13.5*1556 | 2   |
| 12         Pulley         G202-000017         φ114*25.4         2           13         End Cap         G202-000069         φ23*12         4           14         Bottle Holder         G202-000201         172*119*168.9         1           15         Top Cover         G202-000227         729*222*179         1           16         Shroud         G202-000265         1678*632*3         1           17         Shroud         G202-000264         246*1557*3         2           18         Round Cap         G202-000834         φ16.4*φ12*10.5         4           19         Spring Plate         G506-MHTP20.9-6         φ20.9*M6         2           20         Screw         SP4.2-10ZN         M4*10         20           21         Screw         SP2.9-6ZN         M3*6         10           22         Screw         SDB6-15         M6*15         2           23         Screw         SDB5-15         M5*15         4           24         Bolt         SPZH5-10         M5*10         10           25         Bolt         YZN10-45         M10*45         2           26         Bolt         YZN10-30         M10*30         2                                                                                        | 10       | Bumper           | G201-000004     | φ62*φ20*26     | 2   |
| 13         End Cap         G202-000069         φ23*12         4           14         Bottle Holder         G202-000201         172*119*168.9         1           15         Top Cover         G202-000227         729*222*179         1           16         Shroud         G202-000265         1678*632*3         1           17         Shroud         G202-000264         246*1557*3         2           18         Round Cap         G202-000834         φ16.4*φ12*10.5         4           19         Spring Plate         G506-MHTP20.9-6         φ20.9*M6         2           20         Screw         SP4.2-10ZN         M4*10         20           21         Screw         SP2.9-6ZN         M3*6         10           22         Screw         SDB6-15         M6*15         2           23         Screw         SDB5-15         M5*15         4           24         Bolt         SPZH5-10         M5*10         10           25         Bolt         YZN10-45         M10*45         2           26         Bolt         YZN10-30         M10*30         2           27         Bolt         STN10-50-25         M10*50-25         2 </td <td>11</td> <td>Foot Cover</td> <td>G201-000005</td> <td>180*120*16</td> <td>2</td> | 11       | Foot Cover       | G201-000005     | 180*120*16     | 2   |
| 14         Bottle Holder         G202-000201         172*119*168.9         1           15         Top Cover         G202-000227         729*222*179         1           16         Shroud         G202-000265         1678*632*3         1           17         Shroud         G202-000264         246*1557*3         2           18         Round Cap         G202-000834         φ16.4*φ12*10.5         4           19         Spring Plate         G506-MHTP20.9-6         φ20.9*M6         2           20         Screw         SP4.2-10ZN         M4*10         20           21         Screw         SP2.9-6ZN         M3*6         10           22         Screw         SDB6-15         M6*15         2           23         Screw         SDB5-15         M5*15         4           24         Bolt         SPZH5-10         M5*10         10           25         Bolt         YZN10-45         M10*45         2           26         Bolt         YZN10-30         M10*30         2           27         Bolt         STN10-50-25         M10*50-25         2           28         Nut         NM10         M10         2                                                                                                        | 12       | Pulley           | G202-000017     | φ114*25.4      | 2   |
| 15         Top Cover         G202-000227         729*222*179         1           16         Shroud         G202-000265         1678*632*3         1           17         Shroud         G202-000264         246*1557*3         2           18         Round Cap         G202-000834         φ16.4*φ12*10.5         4           19         Spring Plate         G506-MHTP20.9-6         φ20.9*M6         2           20         Screw         SP4.2-10ZN         M4*10         20           21         Screw         SP2.9-6ZN         M3*6         10           22         Screw         SDB6-15         M6*15         2           23         Screw         SDB5-15         M5*15         4           24         Bolt         SPZH5-10         M5*10         10           25         Bolt         YZN10-45         M10*45         2           26         Bolt         YZN10-30         M10*30         2           27         Bolt         STN10-50-25         M10*50-25         2           28         Nut         NM10         M10         2           29         Washier         PD10         φ20*φ10.5*2         6           30 </td <td>13</td> <td>End Cap</td> <td>G202-000069</td> <td>φ23*12</td> <td>4</td>                        | 13       | End Cap          | G202-000069     | φ23*12         | 4   |
| 16         Shroud         G202-000265         1678*632*3         1           17         Shroud         G202-000264         246*1557*3         2           18         Round Cap         G202-000834         φ16.4*φ12*10.5         4           19         Spring Plate         G506-MHTP20.9-6         φ20.9*M6         2           20         Screw         SP4.2-10ZN         M4*10         20           21         Screw         SP2.9-6ZN         M3*6         10           22         Screw         SDB6-15         M6*15         2           23         Screw         SDB5-15         M5*15         4           24         Bolt         SPZH5-10         M5*10         10           25         Bolt         YZN10-45         M10*45         2           26         Bolt         YZN10-30         M10*30         2           27         Bolt         STN10-50-25         M10*50-25         2           28         Nut         NM10         M10         2           29         Washier         PD10         φ20*φ10.5*2         6           30         Spring Washier         TD10         M10         2           31                                                                                                                    | 14       | Bottle Holder    | G202-000201     | 172*119*168.9  | 1   |
| 17         Shroud         G202-000264         246*1557*3         2           18         Round Cap         G202-000834         φ16.4*φ12*10.5         4           19         Spring Plate         G506-MHTP20.9-6         φ20.9*M6         2           20         Screw         SP4.2-10ZN         M4*10         20           21         Screw         SP2.9-6ZN         M3*6         10           22         Screw         SDB6-15         M6*15         2           23         Screw         SDB5-15         M5*15         4           24         Bolt         SPZH5-10         M5*10         10           25         Bolt         YZN10-45         M10*45         2           26         Bolt         YZN10-30         M10*30         2           27         Bolt         STN10-50-25         M10*50-25         2           28         Nut         NM10         M10         2           29         Washier         PD10         φ20*φ10.5*2         6           30         Spring Washier         TD10         M10         2           31         10 Pounds Weight         G306-000043         16           32         Top Weight<                                                                                                        | 15       | Top Cover        | G202-000227     | 729*222*179    | 1   |
| 18         Round Cap         G202-000834         φ16.4*φ12*10.5         4           19         Spring Plate         G506-MHTP20.9-6         φ20.9*M6         2           20         Screw         SP4.2-10ZN         M4*10         20           21         Screw         SP2.9-6ZN         M3*6         10           22         Screw         SDB6-15         M6*15         2           23         Screw         SDB5-15         M5*15         4           24         Bolt         SPZH5-10         M5*10         10           25         Bolt         YZN10-45         M10*45         2           26         Bolt         YZN10-30         M10*30         2           27         Bolt         STN10-50-25         M10*50-25         2           28         Nut         NM10         M10         2           29         Washier         PD10         φ20*φ10.5*2         6           30         Spring Washier         TD10         M10         2           31         10 Pounds Weight         G306-000043         16           32         Top Weight         G306-000095         1           33         Weight Selector         G1                                                                                                        | 16       | Shroud           | G202-000265     | 1678*632*3     | 1   |
| 19         Spring Plate         G506-MHTP20.9-6         φ20.9*M6         2           20         Screw         SP4.2-10ZN         M4*10         20           21         Screw         SP2.9-6ZN         M3*6         10           22         Screw         SDB6-15         M6*15         2           23         Screw         SDB5-15         M5*15         4           24         Bolt         SPZH5-10         M5*10         10           25         Bolt         YZN10-45         M10*45         2           26         Bolt         YZN10-30         M10*30         2           27         Bolt         STN10-50-25         M10*50-25         2           28         Nut         NM10         M10         2           29         Washier         PD10         φ20*φ10.5*2         6           30         Spring Washier         TD10         M10         2           31         10 Pounds Weight         G306-000043         16           32         Top Weight         G306-000095         1           33         Weight Selector         G102-000925         φ22*492         1           34         Weight Pin         G306-000                                                                                                        | 17       | Shroud           | G202-000264     | 246*1557*3     | 2   |
| 20         Screw         SP4.2-10ZN         M4*10         20           21         Screw         SP2.9-6ZN         M3*6         10           22         Screw         SDB6-15         M6*15         2           23         Screw         SDB5-15         M5*15         4           24         Bolt         SPZH5-10         M5*10         10           25         Bolt         YZN10-45         M10*45         2           26         Bolt         YZN10-30         M10*30         2           27         Bolt         STN10-50-25         M10*50-25         2           28         Nut         NM10         M10         2           29         Washier         PD10         φ20*φ10.5*2         6           30         Spring Washier         TD10         M10         2           31         10 Pounds Weight         G306-000043         16           32         Top Weight         G306-000095         1           33         Weight Selector         G102-000925         φ22*492         1           34         Weight Pin         G306-000021         φ10*100         1                                                                                                                                                                | 18       | Round Cap        | G202-000834     | φ16.4*φ12*10.5 | 4   |
| 21         Screw         SP2.9-6ZN         M3*6         10           22         Screw         SDB6-15         M6*15         2           23         Screw         SDB5-15         M5*15         4           24         Bolt         SPZH5-10         M5*10         10           25         Bolt         YZN10-45         M10*45         2           26         Bolt         YZN10-30         M10*30         2           27         Bolt         STN10-50-25         M10*50-25         2           28         Nut         NM10         M10         2           29         Washier         PD10         φ20*φ10.5*2         6           30         Spring Washier         TD10         M10         2           31         10 Pounds Weight         G306-000043         16           32         Top Weight         G306-000095         1           33         Weight Selector         G102-000925         φ22*492         1           34         Weight Pin         G306-000021         φ10*100         1                                                                                                                                                                                                                                       | 19       | Spring Plate     | G506-MHTP20.9-6 | φ20.9*M6       | 2   |
| 22         Screw         SDB6-15         M6*15         2           23         Screw         SDB5-15         M5*15         4           24         Bolt         SPZH5-10         M5*10         10           25         Bolt         YZN10-45         M10*45         2           26         Bolt         YZN10-30         M10*30         2           27         Bolt         STN10-50-25         M10*50-25         2           28         Nut         NM10         M10         2           29         Washier         PD10         φ20*φ10.5*2         6           30         Spring Washier         TD10         M10         2           31         10 Pounds Weight         G306-000043         16           32         Top Weight         G306-000095         1           33         Weight Selector         G102-000925         φ22*492         1           34         Weight Pin         G306-000021         φ10*100         1                                                                                                                                                                                                                                                                                                            | 20       | Screw            | SP4.2-10ZN      | M4*10          | 20  |
| 23         Screw         SDB5-15         M5*15         4           24         Bolt         SPZH5-10         M5*10         10           25         Bolt         YZN10-45         M10*45         2           26         Bolt         YZN10-30         M10*30         2           27         Bolt         STN10-50-25         M10*50-25         2           28         Nut         NM10         M10         2           29         Washier         PD10         φ20*φ10.5*2         6           30         Spring Washier         TD10         M10         2           31         10 Pounds Weight         G306-000043         16           32         Top Weight         G306-000095         1           33         Weight Selector         G102-000925         φ22*492         1           34         Weight Pin         G306-000021         φ10*100         1                                                                                                                                                                                                                                                                                                                                                                               | 21       | Screw            | SP2.9-6ZN       | M3*6           | 10  |
| 24         Bolt         SPZH5-10         M5*10         10           25         Bolt         YZN10-45         M10*45         2           26         Bolt         YZN10-30         M10*30         2           27         Bolt         STN10-50-25         M10*50-25         2           28         Nut         NM10         M10         2           29         Washier         PD10         φ20*φ10.5*2         6           30         Spring Washier         TD10         M10         2           31         10 Pounds Weight         G306-000043         16           32         Top Weight         G306-000095         1           33         Weight Selector         G102-000925         φ22*492         1           34         Weight Pin         G306-000021         φ10*100         1                                                                                                                                                                                                                                                                                                                                                                                                                                                  | 22       | Screw            | SDB6-15         | M6*15          | 2   |
| 25         Bolt         YZN10-45         M10*45         2           26         Bolt         YZN10-30         M10*30         2           27         Bolt         STN10-50-25         M10*50-25         2           28         Nut         NM10         M10         2           29         Washier         PD10         φ20*φ10.5*2         6           30         Spring Washier         TD10         M10         2           31         10 Pounds Weight         G306-000043         16           32         Top Weight         G306-000095         1           33         Weight Selector         G102-000925         φ22*492         1           34         Weight Pin         G306-000021         φ10*100         1                                                                                                                                                                                                                                                                                                                                                                                                                                                                                                                      | 23       | Screw            | SDB5-15         | M5*15          | 4   |
| 26       Bolt       YZN10-30       M10*30       2         27       Bolt       STN10-50-25       M10*50-25       2         28       Nut       NM10       M10       2         29       Washier       PD10       φ20*φ10.5*2       6         30       Spring Washier       TD10       M10       2         31       10 Pounds Weight       G306-000043       16         32       Top Weight       G306-000095       1         33       Weight Selector       G102-000925       φ22*492       1         34       Weight Pin       G306-000021       φ10*100       1                                                                                                                                                                                                                                                                                                                                                                                                                                                                                                                                                                                                                                                                              | 24       | Bolt             | SPZH5-10        | M5*10          | 10  |
| 27         Bolt         STN10-50-25         M10*50-25         2           28         Nut         NM10         M10         2           29         Washier         PD10         φ20*φ10.5*2         6           30         Spring Washier         TD10         M10         2           31         10 Pounds Weight         G306-000043         16           32         Top Weight         G306-000095         1           33         Weight Selector         G102-000925         φ22*492         1           34         Weight Pin         G306-000021         φ10*100         1                                                                                                                                                                                                                                                                                                                                                                                                                                                                                                                                                                                                                                                              | 25       | Bolt             | YZN10-45        | M10*45         | 2   |
| 28         Nut         NM10         M10         2           29         Washier         PD10         φ20*φ10.5*2         6           30         Spring Washier         TD10         M10         2           31         10 Pounds Weight         G306-000043         16           32         Top Weight         G306-000095         1           33         Weight Selector         G102-000925         φ22*492         1           34         Weight Pin         G306-000021         φ10*100         1                                                                                                                                                                                                                                                                                                                                                                                                                                                                                                                                                                                                                                                                                                                                        | 26       | Bolt             | YZN10-30        | M10*30         | 2   |
| 29       Washier       PD10       φ20*φ10.5*2       6         30       Spring Washier       TD10       M10       2         31       10 Pounds Weight       G306-000043       16         32       Top Weight       G306-000095       1         33       Weight Selector       G102-000925       φ22*492       1         34       Weight Pin       G306-000021       φ10*100       1                                                                                                                                                                                                                                                                                                                                                                                                                                                                                                                                                                                                                                                                                                                                                                                                                                                          | 27       | Bolt             | STN10-50-25     | M10*50-25      | 2   |
| 30         Spring Washier         TD10         M10         2           31         10 Pounds Weight         G306-000043         16           32         Top Weight         G306-000095         1           33         Weight Selector         G102-000925         φ22*492         1           34         Weight Pin         G306-000021         φ10*100         1                                                                                                                                                                                                                                                                                                                                                                                                                                                                                                                                                                                                                                                                                                                                                                                                                                                                            | 28       | Nut              | NM10            | M10            | 2   |
| 31       10 Pounds Weight       G306-000043       16         32       Top Weight       G306-000095       1         33       Weight Selector       G102-000925       φ22*492       1         34       Weight Pin       G306-000021       φ10*100       1                                                                                                                                                                                                                                                                                                                                                                                                                                                                                                                                                                                                                                                                                                                                                                                                                                                                                                                                                                                     | 29       | Washier          | PD10            | φ20*φ10.5*2    | 6   |
| 32       Top Weight       G306-000095       1         33       Weight Selector       G102-000925       φ22*492       1         34       Weight Pin       G306-000021       φ10*100       1                                                                                                                                                                                                                                                                                                                                                                                                                                                                                                                                                                                                                                                                                                                                                                                                                                                                                                                                                                                                                                                  | 30       | Spring Washier   | TD10            | M10            | 2   |
| 33 Weight Selector G102-000925 φ22*492 1 34 Weight Pin G306-000021 φ10*100 1                                                                                                                                                                                                                                                                                                                                                                                                                                                                                                                                                                                                                                                                                                                                                                                                                                                                                                                                                                                                                                                                                                                                                                | 31       | 10 Pounds Weight | G306-000043     |                | 16  |
| 34 Weight Pin G306-000021 φ10*100 1                                                                                                                                                                                                                                                                                                                                                                                                                                                                                                                                                                                                                                                                                                                                                                                                                                                                                                                                                                                                                                                                                                                                                                                                         | 32       | Top Weight       | G306-000095     |                | 1   |
|                                                                                                                                                                                                                                                                                                                                                                                                                                                                                                                                                                                                                                                                                                                                                                                                                                                                                                                                                                                                                                                                                                                                                                                                                                             | 33       | Weight Selector  | G102-000925     | φ22*492        |     |
| 35 Roll Pin G506-TYX10-45B φ10*45 1                                                                                                                                                                                                                                                                                                                                                                                                                                                                                                                                                                                                                                                                                                                                                                                                                                                                                                                                                                                                                                                                                                                                                                                                         | 34       | Weight Pin       | G306-000021     | φ10*100        |     |
|                                                                                                                                                                                                                                                                                                                                                                                                                                                                                                                                                                                                                                                                                                                                                                                                                                                                                                                                                                                                                                                                                                                                                                                                                                             | 35       | Roll Pin         | G506-TYX10-45B  | φ10*45         | 1   |

# **Weight Tower Frame Exploded Diagram**