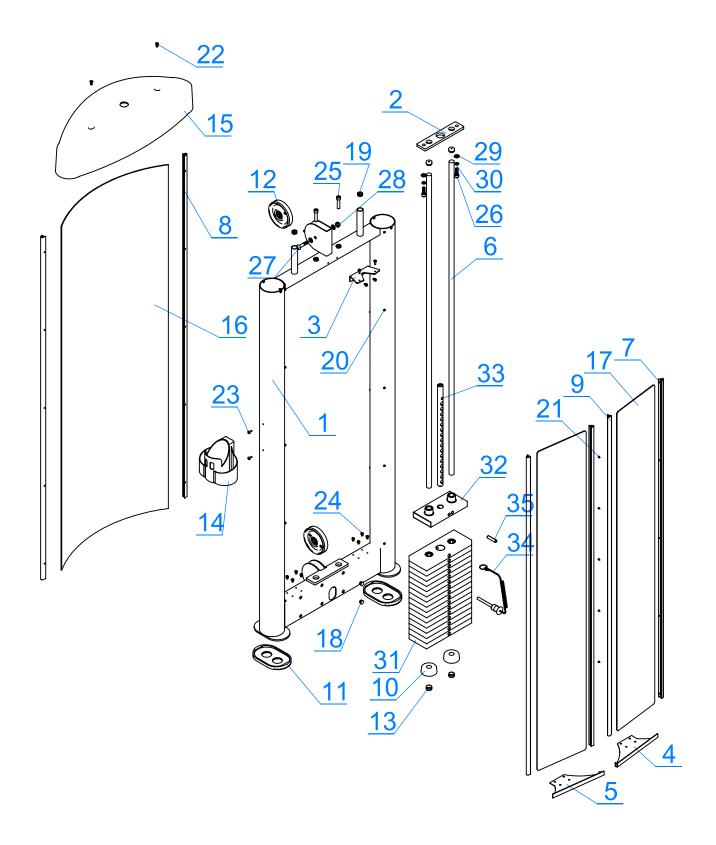

### Parts List

| ITEM NO. | Description          | PART NO.        | SIZE                  | QTY |
|----------|----------------------|-----------------|-----------------------|-----|
| 1        | Main Rack            | GRS1616-01-00   |                       | 1   |
| 2        | Stepper Rack         | GRS1616-02-00   |                       | 1   |
| 3        | Pull Handle          | GRS1616-03-00   |                       | 1   |
| 4        | Connection Beam      | GRS1616-04-00   |                       | 1   |
| 5        | Bent Connection Beam | GRS1616-05-00   |                       | 1   |
| 6        | Handle Tray          | G101-002252     | 420*220*4             | 1   |
| 7        | Reinforced Board     | G101-007510     | 180*40*4              | 2   |
| 8        | Handle Ring          | G107-000002     | φ33*φ25.6*10          | 2   |
| 9        | Handle Cap           | G107-000027     | φ31.8*φ25.6*15        | 2   |
| 10       | Foot Cover           | G201-000005     | 180*120*16            | 2   |
| 11       | Handle Sleeve        | G201-000718     | 01-000718 φ25*φ32*120 |     |
| 12       | Pipe Plug            | G202-000003     | PT50*100*3            | 5   |
| 13       | Pulley               | G202-000017     | φ114*25.4             | 4   |
| 14       | Seat Pad             | G301-000025     | 760*260*60            | 1   |
| 15       | Link Chain           | G501-000035     | φ6*9.4*110            | 1   |
| 16       | Buckle               | G501-000034     | 72*36*φ8*9            | 2   |
| 17       | Spring Plate         | G506-MHTP20.9-6 | φ20.9*9.8*M6          | 2   |
| 18       | Cable                | GRS1616-GS01    |                       |     |
| 19       | Nylon Nut            | NM10            | M10                   | 11  |
| 20       | Washier              | PD8             | φ16*φ8.4*1.6          | 4   |
| 21       | Washier              | PD10            | PD10 φ20*φ10.5*2      |     |
| 22       | Spring Washier       | TD10            | TD10 M10              |     |
| 23       | Spring Washier       | TD8             | M8                    | 4   |
| 24       | Bolt                 | STN10-25        | M10*25                | 6   |
| 25       | Bolt                 | STN10-50-25     | M10*50-25             | 3   |
| 26       | Bolt                 | STN8-30         | M8*30                 | 4   |
| 27       | Bolt                 | YZN10-75-25     | M10*75-25             | 4   |
| 28       | Bolt                 | YZN10-80-25     | M10*80-25             | 1   |
| 29       | Bolt                 | YZN10-85-25     | M10*85-25             | 4   |
| 30       | Bolt                 | CN6-20 M6*20    |                       | 2   |
| 31       | Locking Bolt         | ZJD4-4-S3       | M4*4                  | 4   |

# **Exploded Diagram**