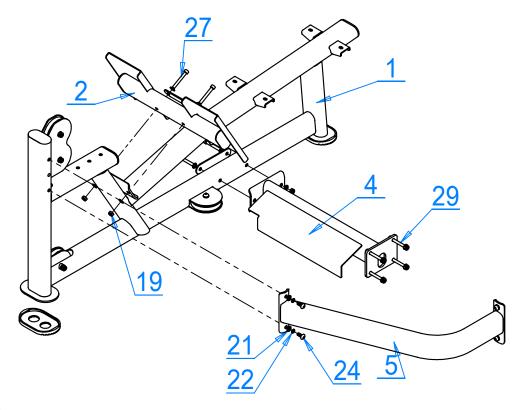

ing Washier       | TD8             | M8                    | 4   |
| 24       | Bolt                 | STN10-25        | M10*25                | 6   |
| 25       | Bolt                 | STN10-50-25     | M10*50-25             | 3   |
| 26       | Bolt                 | STN8-30         | M8*30                 | 4   |
| 27       | Bolt                 | YZN10-75-25     | M10*75-25             | 4   |
| 28       | Bolt                 | YZN10-80-25     | M10*80-25             | 1   |
| 29       | Bolt                 | YZN10-85-25     | M10*85-25             | 4   |
| 30       | Bolt                 | CN6-20 M6*20    |                       | 2   |
| 31       | Locking Bolt         | ZJD4-4-S3       | M4*4                  | 4   |

# **Exploded Diagram**



# **Assembly Guide**

### STEP1



### STEP2



### Cable



# **Weight Tower Frame Parts List**

| 1         Side Frame         GRS16M05-01-00         1           2         Dead Plate         G101-001046         220*50*10         1           3         Shroud Fixed         G101-002235         128*60*27*3         1           4         Shroud Support         G101-002237         276*100*20*2         1           5         Shroud Support         G101-002237         276*100*20*2         1           6         Guide Rod         G102-000651         φ20*1523(-1)         2           7         edging         G107-000047         18.1*13.5*1550         2           8         edging         G107-000049         18.1*13.5*1670         2           9         edging         G107-000049         18.1*13.5*1670         2           9         edgi