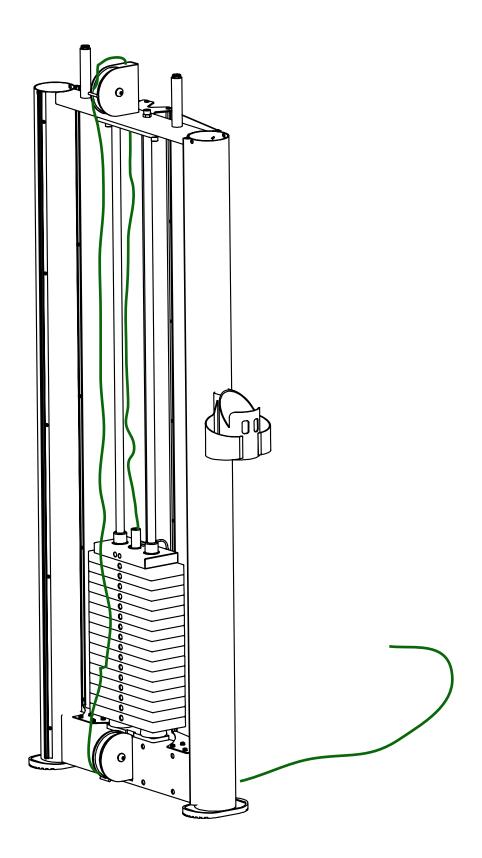

### **Weight Tower Frame Assembly Guide** STEP1

STEP2 STEP3

# **Weight Tower Frame Cable**