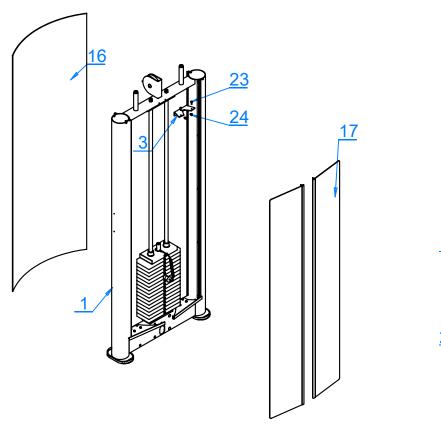

| 35       | Roll Pin         | G506-TYX10-45B  | φ10*45         | 1   |

# **Weight Tower Frame Exploded Diagram**



### **Weight Tower Frame Assembly Guide** STEP1



STEP2 STEP3





# **Weight Tower Frame Cable**



### **Daily Inspection**

This section covers the tasks you should do each week to maintain the equipment. Choose the appropriate tasks for your equipment, depending on what you are maintaining:

- Condition and deep clean upholstery.
- Clean and lubricate cable rod ends.
- · Clean and lubricate guide rods.
- · Inspect cables, connections, and tension.
- · Inspect cable handle attachments.
- · Inspect pulleys.
- · Inspect each weight stack and selector pin.
- Inspect and lubricate bearings and bushings.
- · Check seat adjustment and test pop pins.

#### Clean and Lubricate Cable Rod Ends

Check cable rod ends to ensure the shoulder bolt is secure. If cable rod ends are noisy, you can lubricate them with a silicone spray lubricant. Spray the lubricant o