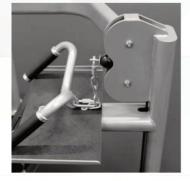

Frame made with 3.5"
Oval Rolled Steel TubingRated over 1000lbs

Non-Slip Foot Plates Provide greater stability during exercise

Long Heavy-Duty Marine Grade Cushions

Low Pull Handle Included

Cup/phone/Key holder