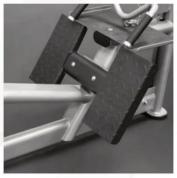

Frame made with 3.5"
Oval Rolled Steel TubingRated over 1000lbs

Non-Slip Foot Plates Provide greater stability during exercise

Long Heavy-Duty Marine Grade Cushions

Low Pull Handle Included

Cup/phone/Key holder