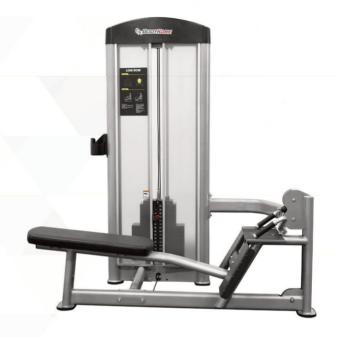

## SELECTORIZED LOW PULL

The Selectorized Seated Low Pull-from the BodyKore Isolation Series-is the perfect add-on to your complete home gym or garage gym setup. It comes outfitted with 220lb weight stack. The machine is great for building the lats and back by doing the seated row exercise. With fluid machinery and easily adjustable for any user's needs, the Selectorized Seated Low Pull is fully in accordance with the human body's mechanics.