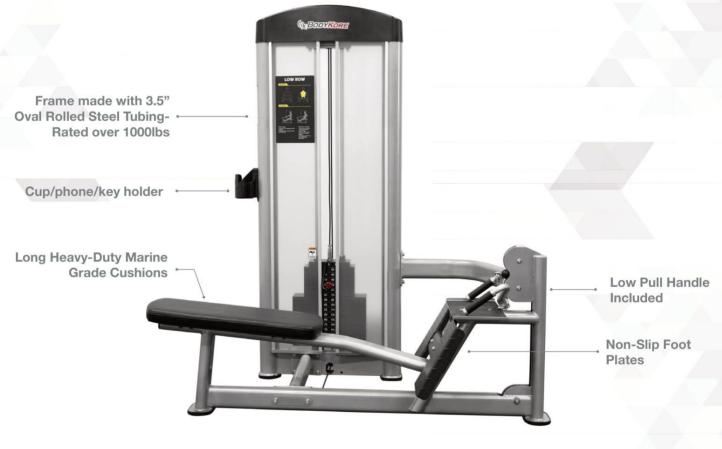

Frame made with 3.5"
Oval Rolled Steel TubingRated over 1000lbs

Non-Slip Foot Plates Provide greater stability during exercise

Long Heavy-Duty Marine Grade Cushions

Low Pull Handle Included

Cup/phone/Key holder