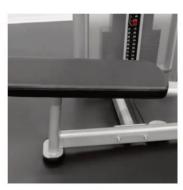

Frame made with 3.5"
Oval Rolled Steel TubingRated over 1000lbs

Non-Slip Foot Plates Provide greater stability during exercise

Long Heavy-Duty Marine Grade Cushions

Low Pull Handle Included

Cup/phone/Key holder