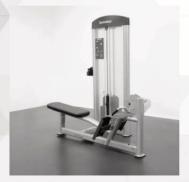

## SELECTORIZED LOW PULL

The Selectorized Seated Low Pull-from the BodyKore Isolation Series-is the perfect add-on to your complete home gym or garage gym setup. It comes outfitted with 220lb weight stack. The machine is great for building the lats and back by doing the seated row exercise. With fluid machinery and easily adjustable for any user's needs, the Selectorized Seated Low Pull is fully in accordance with the human body's mechanics.

**Dimensions** 43" x 70" x 73"

> Weight 425lbs