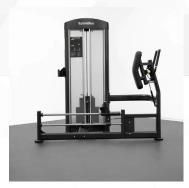

## SELECTORIZED REAR KICK

**GR618** 

The Rear Kick machine is the ultimate glute developer. The single leg machine allows you to isolate each glute by extending your leg backwards in a kicking motion with up to 220lbs of weight.

**Dimensions** 41" x 72" x 73" Weight

465lbs