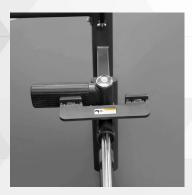

Adjustable "Flip Over" **Foot Platform** 

**Stainless Steel Guide Rods:** Resists Rust and Maintain **Smooth Operation** 

**Adjustable 5 Position Pad** Accommodate users of different heights

**Dual Urethane Covered Handles** Added for stability