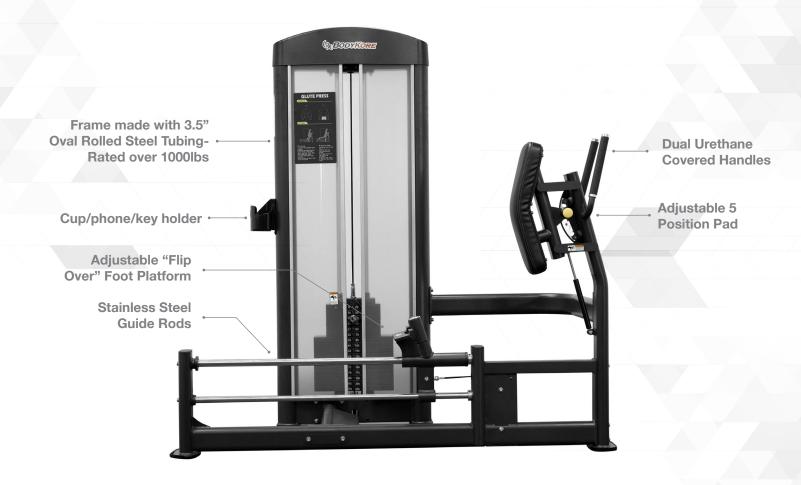

Adjustable "Flip Over" **Foot Platform** 

**Stainless Steel Guide Rods:** Resists Rust and Maintain **Smooth Operation** 

**Adjustable 5 Position Pad** Accommodate users of different heights

**Dual Urethane Covered Handles** Added for stability

Frame made with 3.5" **Oval Rolled Steel Tubing-**Rated over 1000lbs

Cup/phone/key holder