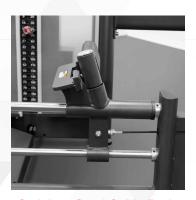

Adjustable "Flip Over" **Foot Platform** 

**Stainless Steel Guide Rods:** Resists Rust and Maintain **Smooth Operation** 

**Adjustable 5 Position Pad** Accommodate users of different heights

**Dual Urethane Covered Handles** Added for stability