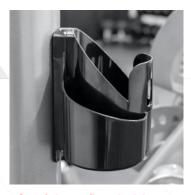

Frame made with 3.5" **Oval Rolled Steel Tubing-**Rated over 1000lbs

Cup/phone/key holder