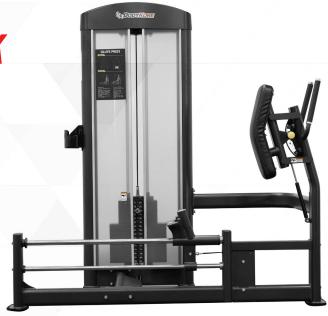

## SELECTORIZED REAR KICK

**GR618** 

The Rear Kick machine is the ultimate glute developer. The single leg machine allows you to isolate each glute by extending your leg backwards in a kicking motion with up to 220lbs of weight.

**Dimensions** 41" x 72" x 73" Weight

465lbs

Adjustable "Flip Over" **Foot Platform** 

**Stainless Steel Guide Rods:** Resists Rust and Maintain **Smooth Operation** 

**Adjustable 5 Position Pad** Accommodate users of different heights

**Dual Urethane Covered Handles** Added for stability

Frame made with 3.5" **Oval Rolled Steel Tubing-**Rated over 1000lbs

Cup/phone/key holder