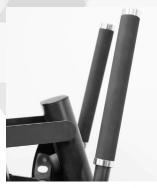

Adjustable "Flip Over" **Foot Platform** 

**Stainless Steel Guide Rods:** Resists Rust and Maintain **Smooth Operation** 

**Adjustable 5 Position Pad** Accommodate users of different heights

**Dual Urethane Covered Handles** Added for stability