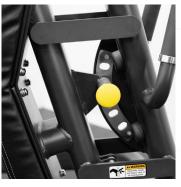

Adjustable "Flip Over" **Foot Platform** 

**Stainless Steel Guide Rods:** Resists Rust and Maintain **Smooth Operation** 

**Adjustable 5 Position Pad** Accommodate users of different heights

**Dual Urethane Covered Handles** Added for stability