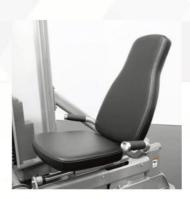

**Seat-Back Proximity Adjustment Lever** Is conveniently located on the right side, near handlebar

**Non-slip Foot Plate Surface Provides Maximum Security** 

Frame made with 3.5. **Oval Rolled Steel Tubing-**Rated over 1000lbs