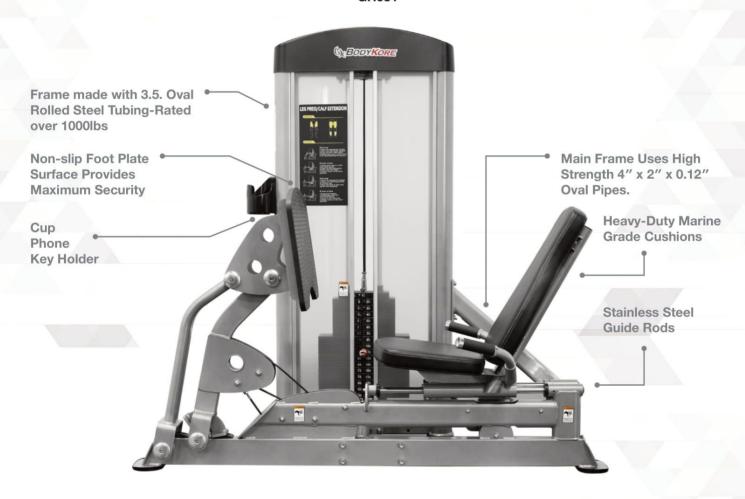

## LEG PRESS/CALF EXTENSION

**GR631** 

BodyKore Isolation Series Leg Press/Calf Extension is a selectorized leg press machine. The horizontal seated leg press is built with a hinged press plate that allows leg pressing and calf extensions done in the one motion. The machine is equipped with a 220lb weight stack.

**Seat-Back Proximity Adjustment Lever** Is conveniently located on the right side, near handlebar

**Non-slip Foot Plate Surface Provides Maximum Security** 

Frame made with 3.5. **Oval Rolled Steel Tubing-**Rated over 1000lbs

Stainless Steel Guide Rods Resist Rust and Maintain **Smooth Operation** 

**Heavy-Duty Marine Grade Cushions** 

Cup/Phone/Key Holder