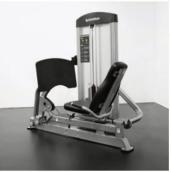

## LEG PRESS/CALF EXTENSION

**GR631** 

BodyKore Isolation Series Leg Press/Calf Extension is a selectorized leg press machine. The horizontal seated leg press is built with a hinged press plate that allows leg pressing and calf extensions done in the one motion. The machine is equipped with a 220lb weight stack.