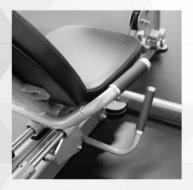

**Seat-Back Proximity Adjustment Lever** Is conveniently located on the right side, near handlebar

**Non-slip Foot Plate Surface Provides Maximum Security** 

Frame made with 3.5. **Oval Rolled Steel Tubing-**Rated over 1000lbs

Stainless Steel Guide Rods Resist Rust and Maintain **Smooth Operation** 

**Heavy-Duty Marine Grade Cushions** 

Cup/Phone/Key Holder