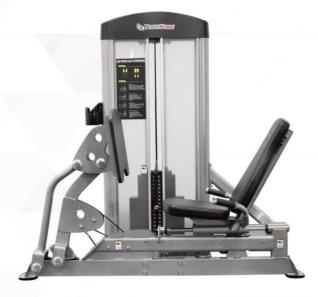

## LEG PRESS/CALF EXTENSION

**GR631** 

BodyKore Isolation Series Leg Press/Calf Extension is a selectorized leg press machine. The horizontal seated leg press is built with a hinged press plate that allows leg pressing and calf extensions done in the one motion. The machine is equipped with a 220lb weight stack.

**Seat-Back Proximity Adjustment Lever** Is conveniently located on the right side, near handlebar

**Non-slip Foot Plate Surface Provides Maximum Security** 

Frame made with 3.5. **Oval Rolled Steel Tubing-**Rated over 1000lbs

Stainless Steel Guide Rods Resist Rust and Maintain **Smooth Operation** 

**Heavy-Duty Marine Grade Cushions** 

Cup/Phone/Key Holder