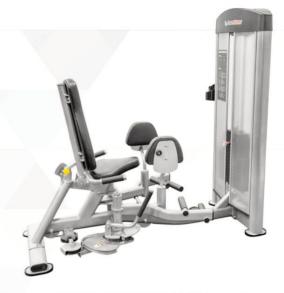

## HIP ADDUCTOR/ABDUCTOR

BodyKore Isolation Series – Hip Abductor/Adductor, is a commercial grade piece of equipment that can also be used as an essential in your home gym or garage gym setup. It comes outfitted with a 220lb weight stack. This piece of the Isolation Series family offers concrete mechanics while training your quads & adductors – and would be a great addition to your leg day family.

**Adjustable Settings for Hip Adduction and Hip Abduction in One Seated Position** 

6 Range of Motion Adjustments to Accommodate Users of All Sizes

No Cable Change Design with Swiveling Knee Pads Provides Comfort and Convenience