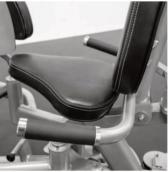

Side Stability Handles for **Better Positioning** 

3 Position Adjustable-**Angle Back Pad** To accommodate varying body sizes

Frame made with 3.5" **Oval Rolled Steel Tubing-**Rated over 1000lbs

Cup/Phone/Key Holder