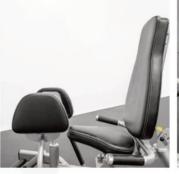

**Adjustable Settings for Hip Adduction and Hip Abduction in One Seated Position** 

6 Range of Motion Adjustments to Accommodate Users of All Sizes

No Cable Change Design with Swiveling Knee Pads Provides Comfort and Convenience

Side Stability Handles for **Better Positioning** 

3 Position Adjustable-**Angle Back Pad** To accommodate varying body sizes

Frame made with 3.5" **Oval Rolled Steel Tubing-**Rated over 1000lbs

Cup/Phone/Key Holder