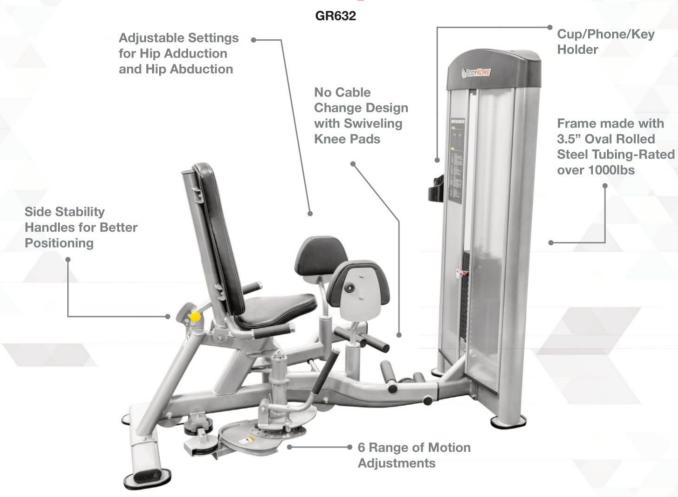

**Adjustable Settings for Hip Adduction and Hip Abduction in One Seated Position** 

6 Range of Motion Adjustments to Accommodate Users of All Sizes

No Cable Change Design with Swiveling Knee Pads Provides Comfort and Convenience

Side Stability Handles for **Better Positioning** 

3 Position Adjustable-**Angle Back Pad** To accommodate varying body sizes

Frame made with 3.5" **Oval Rolled Steel Tubing-**Rated over 1000lbs

Cup/Phone/Key Holder