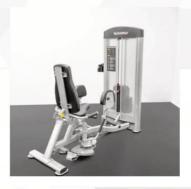

## HIP ADDUCTOR/ABDUCTOR

BodyKore Isolation Series – Hip Abductor/Adductor, is a commercial grade piece of equipment that can also be used as an essential in your home gym or garage gym setup. It comes outfitted with a 220lb weight stack. This piece of the Isolation Series family offers concrete mechanics while training your quads & adductors – and would be a great addition to your leg day family.

**Dimensions** 39" x 70" x 65"

Weight 489lb

**Isolation Series** 