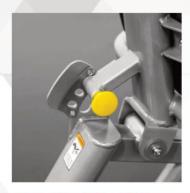

**Adjustable Settings for Hip Adduction and Hip Abduction in One Seated Position** 

6 Range of Motion Adjustments to Accommodate Users of All Sizes

No Cable Change Design with Swiveling Knee Pads Provides Comfort and Convenience