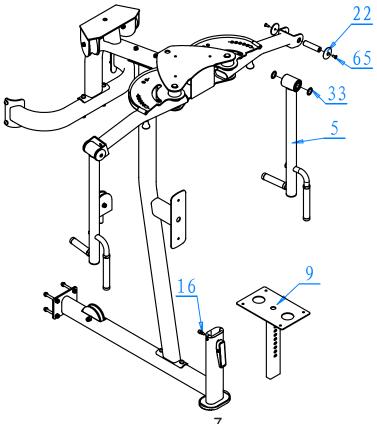

| 2   | 63  | Bolt                | M6*30            | 2   |
| 29   | Pull Pin Knob         | φ41*30.5*M10    | 2   | 64  | Bolt                | M6*20            | 4   |
| 30   | Pulley                | φ114*25.4       | 2   | 65  | Bolt                | M8*20            | 4   |
| 31   | Pulley                | φ116*φ10*47     | 2   | 66  | Screw               | M5*8             | 5   |
| 32   | Pipe Plug             | PT40*80*3       | 2   | 67  | Screw               | M6*15            | 2   |
| 33   | Washier               | φ42*φ26*1.5     | 10  | 68  | Locking Screw       | M4*4             | 8   |
| 34   | Pipe Plug             | φ50*2           | 2   | 69  | Spring Washier      | M6               | 2   |

### **Exploded Diagram**



# **Assembly Guide**

### STEP1



### STEP2



# STEP3



### Cable



# **Weight Tower Frame Parts List**

| 1         Side Frame         GRS16M04-01-00         1           2         Dead Plate         G101-001046         220*50*10         1           3         Shroud Fixed         G101-002235         128*60*27*3         1           4         Shroud Support         G101-002237         276*100*20*2         1           5         Shroud Support         G101-002237         276*100*20*2         1           6         Guide Rod         G102-000650         φ20*1323(-1)         2           7         edging         G107-000044         18.1*13.5*1350         2           8         edging         G107-000045         18.1*13.5*1470         2           9         edging         G107-000046         18.1*13.5*1470         2           9         edging