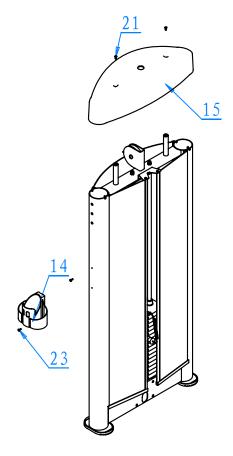

# **Weight Tower Frame Exploded Diagram**

# **Weight Tower Frame Parts List**

| 1         Side Frame         GRS16M04-01-00         1           2         Dead Plate         G101-001046         220*50*10         1           3         Shroud Fixed         G101-002235         128*60*27*3         1           4         Shroud Support         G101-002237         276*100*20*2         1           5         Shroud Support         G101-002237         276*100*20*2         1           6         Guide Rod         G102-000650         φ20*1323(-1)         2           7         edging         G107-000044         18.1*13.5*1350         2           8         edging         G107-000045         18.1*13.5*1470         2           9         edging         G107-000046         18.1*13.5*1470         2           9         edging         G107-000046         18.1*13.5*1470         2           10         Bumper         G201-00004         φ62*φ20*26         2           11         Foot Cover         G201-000005         180*120*16         2           12         Pulley         G202-000017         φ114*25-4         2           13         End Cap         G202-000069         φ23*12         4           4         Bottle Holder         G202-00                                                                                   | ITEM NO. | Description      | PART NO.        | SIZE           | QTY |
|-----------------------------------------------------------------------------------------------------------------------------------------------------------------------------------------------------------------------------------------------------------------------------------------------------------------------------------------------------------------------------------------------------------------------------------------------------------------------------------------------------------------------------------------------------------------------------------------------------------------------------------------------------------------------------------------------------------------------------------------------------------------------------------------------------------------------------------------------------------------------------------------------------------------------------------------------------------------------------------------------------------------------------------------------------------------------------------------------------------------------------------------------------------------------------------------------------------------------------------------------------------------------------|----------|------------------|-----------------|----------------|-----|
| Shroud Fixed   G101-002235   128*60*27*3   1                                                                                                                                                                                                                                                                                                                                                                                                                                                                                                                                                                                                                                                                                                                                                                                                                                                                                                                                                                                                                                                                                                                                                                                                                                | 1        | Side Frame       | GRS16M04-01-00  |                | 1   |
| 4 Shroud Support G101-002236 276*100*20*2 1 5 Shroud Support G101-002237 276*100*20*2 1 6 Guide Rod G102-000650 φ20*1323(-1) 2 7 edging G107-000044 18.1*13.5*1350 2 8 edging G107-000045 18.1*13.5*1350 2 9 edging G107-000046 18.1*13.5*1356 2 10 Bumper G201-000004 φ62*φ20*26 2 11 Foot Cover G201-000005 180*120*16 2 12 Pulley G202-000017 φ114*25.4 2 13 End Cap G202-000069 φ23*12 4 14 Bottle Holder G202-000201 172*119*168.9 1 15 Shroud G202-000227 729*222*179 1 16 Shroud G202-000261 1478*632*3 1 17 Shroud G202-000261 1478*632*3 1 17 Shroud G202-000262 246*1357*3 2 18 Spring Plate G506-MHTP20.9-6 φ20.9*M6 2 19 Screw SP4.2-10ZN M4*10 20 20 Screw SP2.9-6ZN M3*6 10 21 Screw SDB6-15 M6*15 2 22 Screw SDB5-15 M6*15 4 23 Bolt SPZH5-10 M5*10 10 24 Bolt YZN10-45 M10*45 2 25 Bolt YZN10-45 M10*45 2 26 Bolt STN10-50-25 M10*50-25 2 27 Nut NM10 M10 2 28 Washier PD10 φ20*q10.5*2 6 29 Spring Washier TD10 M10 2 31 Weight Selector G102-000925 φ22*492 1 32 Weight Pin G306-000021 φ10*100 1 33 Top Weight G306-000043 16                                                                                                                                                                                                                            | 2        | Dead Plate       | G101-001046     | 220*50*10      | 1   |
| 5         Shroud Support         G101-002237         276*100*20*2         1           6         Guide Rod         G102-000650         φ20*1323(-1)         2           7         edging         G107-000044         18.1*13.5*1350         2           8         edging         G107-000045         18.1*13.5*1470         2           9         edging         G107-000046         18.1*13.5*1356         2           10         Bumper         G201-000046         18.1*13.5*1356         2           11         Foot Cover         G201-00004         φ62*φ20*26         2           11         Foot Cover         G201-00005         180*120*16         2           12         Pulley         G202-000017         φ114*25.4         2           13         End Cap         G202-000017         φ114*25.4         2           14         Bottle Holder         G202-000201         172*119*168.9         1           15         Shroud         G202-000201         172*119*168.9         1           15         Shroud         G202-000227         729*222*179         1           16         Shroud         G202-000227         729*222*179         1           16         Shroud <td>3</td> <td>Shroud Fixed</td> <td>G101-002235</td> <td>128*60*27*3</td> <td>1</td> | 3        | Shroud Fixed     | G101-002235     | 128*60*27*3    | 1   |
| 6 Guide Rod G102-000650 φ20*1323(-1) 2 7 edging G107-000044 18.1*13.5*1350 2 8 edging G107-000045 18.1*13.5*1350 2 9 edging G107-000046 18.1*13.5*1356 2 10 Bumper G201-000004 φ62*φ20*26 2 11 Foot Cover G201-000005 180*120*16 2 12 Pulley G202-000017 φ114*25.4 2 13 End Cap G202-000099 φ23*12 4 14 Bottle Holder G202-000201 172*119*168.9 1 15 Shroud G202-000227 729*222*179 1 16 Shroud G202-000261 1478*632*3 1 17 Shroud G202-000262 246*1357*3 2 18 Spring Plate G506-MHTP20.9-6 φ20.9*M6 2 19 Screw SP4.2-10ZN M4*10 20 20 Screw SP2.9-6ZN M3*6 10 21 Screw SDB6-15 M6*15 2 22 Screw SDB5-15 M6*15 2 22 Screw SDB5-15 M5*15 4 23 Bolt SPZH5-10 M5*10 10 24 Bolt YZN10-45 M10*45 2 25 Bolt YZN10-30 M10*30 2 26 Bolt STN10-50-25 M10*50-25 2 27 Nut NM10 M10 2 28 Washier PD10 φ20*φ10.5*2 6 29 Spring Washier TD10 M10 2 31 Weight Selector G102-000261 φ10*100 1 33 Top Weight G306-000095 1 34 10 Pounds Weight G306-000043 166                                                                                                                                                                                                                                                                                                                               | 4        | Shroud Support   | G101-002236     | 276*100*20*2   | 1   |
| 7         edging         G107-000044         18.1*13.5*1350         2           8         edging         G107-000045         18.1*13.5*1470         2           9         edging         G107-000046         18.1*13.5*1356         2           10         Bumper         G201-000004         φ62*φ20*26         2           11         Foot Cover         G201-000005         180*120*16         2           12         Pulley         G202-000017         φ114*25.4         2           13         End Cap         G202-000069         φ23*12         4           14         Bottle Holder         G202-000201         172*119*168.9         1           15         Shroud         G202-000227         729*222*179         1           16         Shroud         G202-000261         1478*632*3         1           17         Shroud         G202-000262         246*1357*3         2           18         Spring Plate         G506-MHTP20.9-6         φ20.9*M6         2           19         Screw         SP4.2-10ZN         M4*10         20           20         Screw         SP2.9-6ZN         M3*6         10           21         Screw         SDB5-15                                                                                                        | 5        | Shroud Support   | G101-002237     | 276*100*20*2   | 1   |
| 8         edging         G107-000045         18.1*13.5*1470         2           9         edging         G107-000046         18.1*13.5*1356         2           10         Bumper         G201-000004         φ62*φ20*26         2           11         Foot Cover         G201-000005         180*120*16         2           12         Pulley         G202-000017         φ114*25.4         2           13         End Cap         G202-000069         φ23*12         4           14         Bottle Holder         G202-000201         172*119*168.9         1           15         Shroud         G202-000227         729*222*179         1           16         Shroud         G202-000261         1478*632*3         1           17         Shroud         G202-000262         246*1357*3         2           18         Spring Plate         G506-MHTP20.9-6         φ20.9*M6         2           19         Screw         SP4.2-10ZN         M4*10         20           20         Screw         SP2.9-6ZN         M3*6         10           21         Screw         SDB6-15         M6*15         2           22         Screw         SDB5-15         M5*15 </td <td>6</td> <td>Guide Rod</td> <td>G102-000650</td> <td>φ20*1323(-1)</td> <td>2</td>              | 6        | Guide Rod        | G102-000650     | φ20*1323(-1)   | 2   |
| 9         edging         G107-000046         18.1*13.5*1356         2           10         Bumper         G201-000004         φ62*φ20*26         2           11         Foot Cover         G201-000005         180*120*16         2           12         Pulley         G202-000017         φ114*25.4         2           13         End Cap         G202-000069         φ23*12         4           14         Bottle Holder         G202-000201         172*119*168.9         1           15         Shroud         G202-000227         729*222*179         1           16         Shroud         G202-000261         1478*632*3         1           17         Shroud         G202-000262         246*1357*3         2           18         Spring Plate         G506-MHTP20.9-6         φ20.9*M6         2           19         Screw         SP4.2-10ZN         M4*10         20           20         Screw         SP2.9-6ZN         M3*6         10           21         Screw         SDB6-15         M6*15         2           22         Screw         SDB5-15         M5*15         4           23         Bolt         SPZH5-10         M5*10         <                                                                                                          | 7        | edging           | G107-000044     | 18.1*13.5*1350 | 2   |
| 10         Bumper         G201-000004         φ62*φ20*26         2           11         Foot Cover         G201-000005         180*120*16         2           12         Pulley         G202-000017         φ114*25.4         2           13         End Cap         G202-000069         φ23*12         4           14         Bottle Holder         G202-000201         172*119*168.9         1           15         Shroud         G202-000227         729*222*179         1           16         Shroud         G202-000261         1478*632*3         1           17         Shroud         G202-000262         246*1357*3         2           18         Spring Plate         G506-MHTP20.9-6         φ20.9*M6         2           19         Screw         SP4.2-10ZN         M4*10         20           20         Screw         SP2.9-6ZN         M3*6         10           21         Screw         SDB6-15         M6*15         2           22         Screw         SDB5-15         M5*15         4           23         Bolt         SPZH5-10         M5*10         10           24         Bolt         YZN10-30         M10*30         2                                                                                                                     | 8        | edging           | G107-000045     | 18.1*13.5*1470 | 2   |
| 11         Foot Cover         G201-000005         180*120*16         2           12         Pulley         G202-000017         φ114*25.4         2           13         End Cap         G202-000069         φ23*12         4           14         Bottle Holder         G202-000201         172*119*168.9         1           15         Shroud         G202-000227         729*222*179         1           16         Shroud         G202-000261         1478*632*3         1           17         Shroud         G202-000262         246*1357*3         2           18         Spring Plate         G506-MHTP20.9-6         φ20.9*M6         2           19         Screw         SP4.2-10ZN         M4*10         20           20         Screw         SP2.9-6ZN         M3*6         10           21         Screw         SDB6-15         M6*15         2           22         Screw         SDB5-15         M5*15         4           23         Bolt         SPZH5-10         M5*10         10           24         Bolt         YZN10-45         M10*45         2           25         Bolt         YZN10-30         M10*30         2                                                                                                                              | 9        | edging           | G107-000046     | 18.1*13.5*1356 | 2   |
| 12         Pulley         G202-000017         φ114*25.4         2           13         End Cap         G202-000069         φ23*12         4           14         Bottle Holder         G202-000201         172*119*168.9         1           15         Shroud         G202-000227         729*222*179         1           16         Shroud         G202-000261         1478*632*3         1           17         Shroud         G202-000262         246*1357*3         2           18         Spring Plate         G506-MHTP20.9-6         φ20.9*M6         2           19         Screw         SP4.2-10ZN         M4*10         20           20         Screw         SP2.9-6ZN         M3*6         10           21         Screw         SDB6-15         M6*15         2           22         Screw         SDB5-15         M5*15         4           23         Bolt         SPZH5-10         M5*10         10           24         Bolt         YZN10-45         M10*45         2           25         Bolt         YZN10-30         M10*30         2           26         Bolt         STN10-50-25         M10*50-25         2 <tr< td=""><td>10</td><td>Bumper</td><td>G201-000004</td><td>φ62*φ20*26</td><td>2</td></tr<>                                        | 10       | Bumper           | G201-000004     | φ62*φ20*26     | 2   |
| 13         End Cap         G202-000069         φ23*12         4           14         Bottle Holder         G202-000201         172*119*168.9         1           15         Shroud         G202-000227         729*222*179         1           16         Shroud         G202-000261         1478*632*3         1           17         Shroud         G202-000262         246*1357*3         2           18         Spring Plate         G506-MHTP20.9-6         φ20.9*M6         2           19         Screw         SP4.2-10ZN         M4*10         20           20         Screw         SP2.9-6ZN         M3*6         10           21         Screw         SDB6-15         M6*15         2           22         Screw         SDB5-15         M5*15         4           23         Bolt         SPZH5-10         M5*10         10           24         Bolt         YZN10-45         M10*45         2           25         Bolt         YZN10-30         M10*30         2           26         Bolt         STN10-50-25         M10*50-25         2           27         Nut         NM10         M10         2           28                                                                                                                                        | 11       | Foot Cover       | G201-000005     | 180*120*16     | 2   |
| 14         Bottle Holder         G202-000201         172*119*168.9         1           15         Shroud         G202-000227         729*222*179         1           16         Shroud         G202-000261         1478*632*3         1           17         Shroud         G202-000262         246*1357*3         2           18         Spring Plate         G506-MHTP20.9-6         φ20.9*M6         2           19         Screw         SP4.2-10ZN         M4*10         20           20         Screw         SP2.9-6ZN         M3*6         10           21         Screw         SDB6-15         M6*15         2           22         Screw         SDB5-15         M5*15         4           23         Bolt         SPZH5-10         M5*10         10           24         Bolt         YZN10-45         M10*45         2           25         Bolt         YZN10-30         M10*30         2           26         Bolt         STN10-50-25         M10*50-25         2           27         Nut         NM10         M10         2           28         Washier         PD10         φ20*φ10.5*2         6           29 </td <td>12</td> <td>Pulley</td> <td>G202-000017</td> <td>φ114*25.4</td> <td>2</td>                                                      | 12       | Pulley           | G202-000017     | φ114*25.4      | 2   |
| 15         Shroud         G202-000227         729*222*179         1           16         Shroud         G202-000261         1478*632*3         1           17         Shroud         G202-000262         246*1357*3         2           18         Spring Plate         G506-MHTP20.9-6         φ20.9*M6         2           19         Screw         SP4.2-10ZN         M4*10         20           20         Screw         SP2.9-6ZN         M3*6         10           21         Screw         SDB6-15         M6*15         2           22         Screw         SDB5-15         M5*15         4           23         Bolt         SPZH5-10         M5*10         10           24         Bolt         YZN10-45         M10*45         2           25         Bolt         YZN10-30         M10*30         2           26         Bolt         STN10-50-25         M10*50-25         2           27         Nut         NM10         M10         2           28         Washier         PD10         φ20*φ10.5*2         6           29         Spring Washier         TD10         M10         2           31                                                                                                                                                          | 13       | End Cap          | G202-000069     | φ23*12         | 4   |
| 16         Shroud         G202-000261         1478*632*3         1           17         Shroud         G202-000262         246*1357*3         2           18         Spring Plate         G506-MHTP20.9-6         φ20.9*M6         2           19         Screw         SP4.2-10ZN         M4*10         20           20         Screw         SP2.9-6ZN         M3*6         10           21         Screw         SDB6-15         M6*15         2           22         Screw         SDB5-15         M5*15         4           23         Bolt         SPZH5-10         M5*10         10           24         Bolt         YZN10-45         M10*45         2           25         Bolt         YZN10-30         M10*30         2           26         Bolt         STN10-50-25         M10*50-25         2           27         Nut         NM10         M10         2           28         Washier         PD10         φ20*φ10.5*2         6           29         Spring Washier         TD10         M10         2           31         Weight Selector         G102-000925         φ22*492         1           32                                                                                                                                                     | 14       | Bottle Holder    | G202-000201     | 172*119*168.9  | 1   |
| 17         Shroud         G202-000262         246*1357*3         2           18         Spring Plate         G506-MHTP20.9-6         φ20.9*M6         2           19         Screw         SP4.2-10ZN         M4*10         20           20         Screw         SP2.9-6ZN         M3*6         10           21         Screw         SDB6-15         M6*15         2           22         Screw         SDB5-15         M5*15         4           23         Bolt         SPZH5-10         M5*10         10           24         Bolt         YZN10-45         M10*45         2           25         Bolt         YZN10-30         M10*30         2           26         Bolt         STN10-50-25         M10*50-25         2           27         Nut         NM10         M10         2           28         Washier         PD10         φ20*φ10.5*2         6           29         Spring Washier         TD10         M10         2           31         Weight Selector         G102-000925         φ22*492         1           32         Weight Pin         G306-000021         φ10*100         1           33                                                                                                                                                    | 15       | Shroud           | G202-000227     | 729*222*179    | 1   |
| 18         Spring Plate         G506-MHTP20.9-6         φ20.9*M6         2           19         Screw         SP4.2-10ZN         M4*10         20           20         Screw         SP2.9-6ZN         M3*6         10           21         Screw         SDB6-15         M6*15         2           22         Screw         SDB5-15         M5*15         4           23         Bolt         SPZH5-10         M5*10         10           24         Bolt         YZN10-45         M10*45         2           25         Bolt         YZN10-30         M10*30         2           26         Bolt         STN10-50-25         M10*50-25         2           27         Nut         NM10         M10         2           28         Washier         PD10         φ20*φ10.5*2         6           29         Spring Washier         TD10         M10         2           31         Weight Selector         G102-000925         φ22*492         1           32         Weight Pin         G306-000021         φ10*100         1           33         Top Weight         G306-000043         16                                                                                                                                                                               | 16       | Shroud           | G202-000261     | 1478*632*3     | 1   |
| 19         Screw         SP4.2-10ZN         M4*10         20           20         Screw         SP2.9-6ZN         M3*6         10           21         Screw         SDB6-15         M6*15         2           22         Screw         SDB5-15         M5*15         4           23         Bolt         SPZH5-10         M5*10         10           24         Bolt         YZN10-45         M10*45         2           25         Bolt         YZN10-30         M10*30         2           26         Bolt         STN10-50-25         M10*50-25         2           27         Nut         NM10         M10         2           28         Washier         PD10         φ20*φ10.5*2         6           29         Spring Washier         TD10         M10         2           31         Weight Selector         G102-000925         φ22*492         1           32         Weight Pin         G306-000021         φ10*100         1           33         Top Weight         G306-000043         16                                                                                                                                                                                                                                                                    | 17       | Shroud           | G202-000262     | 246*1357*3     | 2   |
| 20         Screw         SP2.9-6ZN         M3*6         10           21         Screw         SDB6-15         M6*15         2           22         Screw         SDB5-15         M5*15         4           23         Bolt         SPZH5-10         M5*10         10           24         Bolt         YZN10-45         M10*45         2           25         Bolt         YZN10-30         M10*30         2           26         Bolt         STN10-50-25         M10*50-25         2           27         Nut         NM10         M10         2           28         Washier         PD10         φ20*φ10.5*2         6           29         Spring Washier         TD10         M10         2           31         Weight Selector         G102-000925         φ22*492         1           32         Weight Pin         G306-000021         φ10*100         1           33         Top Weight         G306-000095         1           34         10 Pounds Weight         G306-000043         16                                                                                                                                                                                                                                                                       | 18       | Spring Plate     | G506-MHTP20.9-6 | φ20.9*M6       | 2   |
| 21         Screw         SDB6-15         M6*15         2           22         Screw         SDB5-15         M5*15         4           23         Bolt         SPZH5-10         M5*10         10           24         Bolt         YZN10-45         M10*45         2           25         Bolt         YZN10-30         M10*30         2           26         Bolt         STN10-50-25         M10*50-25         2           27         Nut         NM10         M10         2           28         Washier         PD10         φ20*φ10.5*2         6           29         Spring Washier         TD10         M10         2           31         Weight Selector         G102-000925         φ22*492         1           32         Weight Pin         G306-000021         φ10*100         1           33         Top Weight         G306-000095         1           34         10 Pounds Weight         G306-000043         16                                                                                                                                                                                                                                                                                                                                            | 19       | Screw            | SP4.2-10ZN      | M4*10          | 20  |
| 22         Screw         SDB5-15         M5*15         4           23         Bolt         SPZH5-10         M5*10         10           24         Bolt         YZN10-45         M10*45         2           25         Bolt         YZN10-30         M10*30         2           26         Bolt         STN10-50-25         M10*50-25         2           27         Nut         NM10         M10         2           28         Washier         PD10         φ20*φ10.5*2         6           29         Spring Washier         TD10         M10         2           31         Weight Selector         G102-000925         φ22*492         1           32         Weight Pin         G306-000021         φ10*100         1           33         Top Weight         G306-000095         1           34         10 Pounds Weight         G306-000043         16                                                                                                                                                                                                                                                                                                                                                                                                               | 20       | Screw            | SP2.9-6ZN       | M3*6           | 10  |
| 23         Bolt         SPZH5-10         M5*10         10           24         Bolt         YZN10-45         M10*45         2           25         Bolt         YZN10-30         M10*30         2           26         Bolt         STN10-50-25         M10*50-25         2           27         Nut         NM10         M10         2           28         Washier         PD10         φ20*φ10.5*2         6           29         Spring Washier         TD10         M10         2           31         Weight Selector         G102-000925         φ22*492         1           32         Weight Pin         G306-000021         φ10*100         1           33         Top Weight         G306-000095         1           34         10 Pounds Weight         G306-000043         16                                                                                                                                                                                                                                                                                                                                                                                                                                                                                  | 21       | Screw            | SDB6-15         | M6*15          | 2   |
| 24         Bolt         YZN10-45         M10*45         2           25         Bolt         YZN10-30         M10*30         2           26         Bolt         STN10-50-25         M10*50-25         2           27         Nut         NM10         M10         2           28         Washier         PD10         φ20*φ10.5*2         6           29         Spring Washier         TD10         M10         2           31         Weight Selector         G102-000925         φ22*492         1           32         Weight Pin         G306-000021         φ10*100         1           33         Top Weight         G306-000095         1           34         10 Pounds Weight         G306-000043         16                                                                                                                                                                                                                                                                                                                                                                                                                                                                                                                                                      | 22       | Screw            | SDB5-15         | M5*15          | 4   |
| 25         Bolt         YZN10-30         M10*30         2           26         Bolt         STN10-50-25         M10*50-25         2           27         Nut         NM10         M10         2           28         Washier         PD10         φ20*φ10.5*2         6           29         Spring Washier         TD10         M10         2           31         Weight Selector         G102-000925         φ22*492         1           32         Weight Pin         G306-000021         φ10*100         1           33         Top Weight         G306-000095         1           34         10 Pounds Weight         G306-000043         16                                                                                                                                                                                                                                                                                                                                                                                                                                                                                                                                                                                                                          | 23       | Bolt             | SPZH5-10        | M5*10          | 10  |
| 26         Bolt         STN10-50-25         M10*50-25         2           27         Nut         NM10         M10         2           28         Washier         PD10         φ20*φ10.5*2         6           29         Spring Washier         TD10         M10         2           31         Weight Selector         G102-000925         φ22*492         1           32         Weight Pin         G306-000021         φ10*100         1           33         Top Weight         G306-000095         1           34         10 Pounds Weight         G306-000043         16                                                                                                                                                                                                                                                                                                                                                                                                                                                                                                                                                                                                                                                                                              | 24       | Bolt             | YZN10-45        | M10*45         | 2   |
| 27       Nut       NM10       M10       2         28       Washier       PD10       φ20*φ10.5*2       6         29       Spring Washier       TD10       M10       2         31       Weight Selector       G102-000925       φ22*492       1         32       Weight Pin       G306-000021       φ10*100       1         33       Top Weight       G306-000095       1         34       10 Pounds Weight       G306-000043       16                                                                                                                                                                                                                                                                                                                                                                                                                                                                                                                                                                                                                                                                                                                                                                                                                                        | 25       | Bolt             | YZN10-30        | M10*30         | 2   |
| 28       Washier       PD10       φ20*φ10.5*2       6         29       Spring Washier       TD10       M10       2         31       Weight Selector       G102-000925       φ22*492       1         32       Weight Pin       G306-000021       φ10*100       1         33       Top Weight       G306-000095       1         34       10 Pounds Weight       G306-000043       16                                                                                                                                                                                                                                                                                                                                                                                                                                                                                                                                                                                                                                                                                                                                                                                                                                                                                          | 26       | Bolt             | STN10-50-25     | M10*50-25      | 2   |
| 29         Spring Washier         TD10         M10         2           31         Weight Selector         G102-000925         φ22*492         1           32         Weight Pin         G306-000021         φ10*100         1           33         Top Weight         G306-000095         1           34         10 Pounds Weight         G306-000043         16                                                                                                                                                                                                                                                                                                                                                                                                                                                                                                                                                                                                                                                                                                                                                                                                                                                                                                            | 27       | Nut              | NM10            | M10            | 2   |
| 31       Weight Selector       G102-000925       φ22*492       1         32       Weight Pin       G306-000021       φ10*100       1         33       Top Weight       G306-000095       1         34       10 Pounds Weight       G306-000043       16                                                                                                                                                                                                                                                                                                                                                                                                                                                                                                                                                                                                                                                                                                                                                                                                                                                                                                                                                                                                                     | 28       | Washier          | PD10            | φ20*φ10.5*2    | 6   |
| 32       Weight Pin       G306-000021       φ10*100       1         33       Top Weight       G306-000095       1         34       10 Pounds Weight       G306-000043       16                                                                                                                                                                                                                                                                                                                                                                                                                                                                                                                                                                                                                                                                                                                                                                                                                                                                                                                                                                                                                                                                                              | 29       | Spring Washier   | TD10            | M10            | 2   |
| 33 Top Weight G306-000095 1 34 10 Pounds Weight G306-000043 16                                                                                                                                                                                                                                                                                                                                                                                                                                                                                                                                                                                                                                                                                                                                                                                                                                                                                                                                                                                                                                                                                                                                                                                                              | 31       | Weight Selector  | G102-000925     | φ22*492        | 1   |
| 34 10 Pounds Weight G306-000043 16                                                                                                                                                                                                                                                                                                                                                                                                                                                                                                                                                                                                                                                                                                                                                                                                                                                                                                                                                                                                                                                                                                                                                                                                                                          | 32       | Weight Pin       | G306-000021     | φ10*100        | 1   |
| ŭ l                                                                                                                                                                                                                                                                                                                                                                                                                                                                                                                                                                                                                                                                                                                                                                                                                                                                                                                                                                                                                                                                                                                                                                                                                                                                         | 33       | Top Weight       | G306-000095     |                | 1   |
| 35 Roll Pin G506-TYX10-45B φ10*45 1                                                                                                                                                                                                                                                                                                                                                                                                                                                                                                                                                                                                                                                                                                                                                                                                                                                                                                                                                                                                                                                                                                                                                                                                                                         | 34       | 10 Pounds Weight | G306-000043     |                | 16  |
|                                                                                                                                                                                                                                                                                                                                                                                                                                                                                                                                                                                                                                                                                                                                                                                                                                                                                                                                                                                                                                                                                                                                                                                                                                                                             | 35       | Roll Pin         | G506-TYX10-45B  | φ10*45         | 1   |