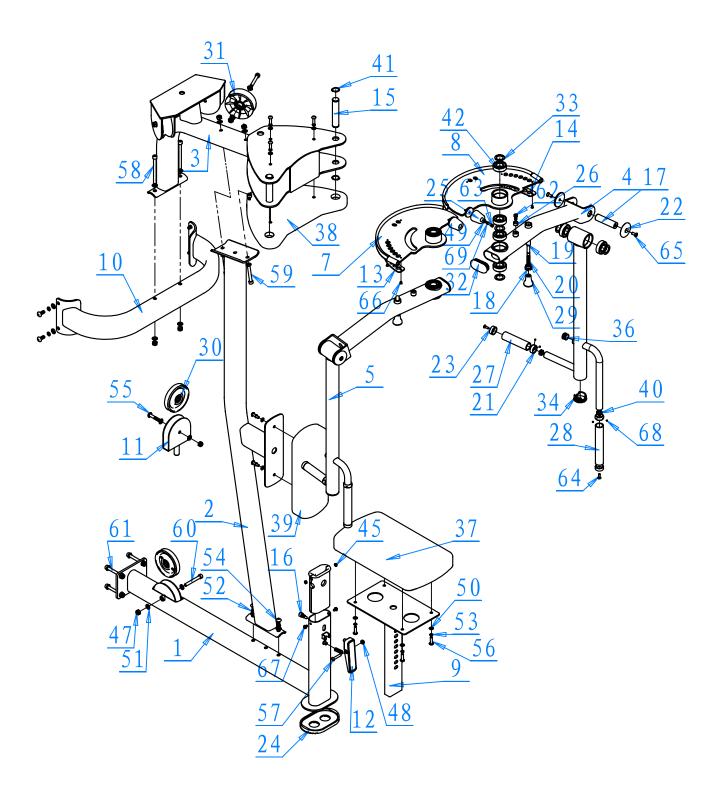

### Parts List

| ITEM |                       |                 |     |     |                     |                  |     |
|------|-----------------------|-----------------|-----|-----|---------------------|------------------|-----|
| NO.  | Description           | SIZE            | QTY | NO. | Description         | SIZE             | QTY |
| 0    | Weight Tower Frame    |                 |     | 35  | Pipe Plug           | φ25*2            | 2   |
| 1    | Main Rack             |                 | 1   | 36  | Bushing             | PT50*100         | 1   |
| 2    | Upright Rack          |                 | 1   | 37  | Seat Pad            | 460*260*60       | 1   |
| 3    | Cam Rack              |                 | 1   | 38  | Head Top Pad        | 496*313*128.5*40 | 1   |
| 4    | Connection Beam       |                 | 2   | 39  | Seat Pad            | 260*320*65       | 1   |
| 5    | Arm                   |                 | 2   | 40  | Spring Plate        | φ20.9*9.8*M6     | 4   |
| 7    | Cam Set               |                 | 1   | 41  | Spring Stopper Ring | D=25             | 4   |
| 8    | Cam Set               |                 | 1   | 42  | Bearing             | φ25*φ52*15       | 12  |
| 9    | Adjusting Rack        |                 | 1   | 43  | Cable               | φ6.3             | 1   |
| 10   | Connection Beam       |                 | 1   | 44  | Cable               | φ6.3             | 1   |
| 11   | Pulley                |                 | 1   | 45  | Nut                 | M6               | 2   |
| 12   | Press Handle          | 33*150          | 1   | 47  | Nylon Nut           | M10              | 12  |
| 13   | Anti-scratching Plate | R197.5*35*95°*3 | 1   | 48  | Nylon Nut           | M8               | 1   |
| 14   | Anti-scratching Plate | R197.5*35*94°*3 | 1   | 49  | Washier             | φ12*φ6.4*1.6     | 2   |
| 15   | Shaft                 | φ25*127         | 2   | 50  | Washier             | φ16*φ8.4*1.6     | 9   |
| 16   | Stopper Bolt          | M10*25          | 1   | 51  | Washier             | φ20*φ10.5*2      | 30  |
| 17   | Rotating Shaft        | φ25*94          | 2   | 52  | Spring Washier      | M10              | 6   |
| 18   | Nut                   | φ26*16*M20      | 2   | 53  | Spring Washier      | M8               | 9   |
| 19   | Adjusting Bolt        | φ16*φ10*97*Μ10  | 2   | 54  | Bolt                | M10*25           | 6   |
| 20   | Spring                | φ1*φ10.5*36     | 3   | 55  | Bolt                | M10*50-25        | 1   |
| 21   | Handle Ring           | φ33*φ25.6*10    | 4   | 56  | Bolt                | M8*30            | 9   |
| 22   | End Cap               | φ60*φ8.5*8      | 4   | 57  | Bolt                | M8*40            | 1   |
| 23   | Handle Cap            | φ31.8*φ25.6*15  | 4   | 58  | Bolt                | M10*120-25       | 2   |
| 24   | Foot Cover            | 180*120*16      | 1   | 59  | Bolt                | M10*70-25        | 4   |
| 25   | Bumper Pad            | φ43*φ33*40      | 2   | 60  | Bolt                | M10*80-25        | 1   |
| 26   | Bumper Pad            | φ17*φ12.9*10.5  | 2   | 61  | Bolt                | M10*85-25        | 4   |
| 27   | Handle Sleeve         | φ25*φ32*120     | 2   | 62  | Bolt                | M8*15            | 2   |
| 28   | Handle Sleeve         | φ25*φ32*180     | 2   | 63  | Bolt                | M6*30            | 2   |
| 29   | Pull Pin Knob         | φ41*30.5*M10    | 2   | 64  | Bolt                | M6*20            | 4   |
| 30   | Pulley                | φ114*25.4       | 2   | 65  | Bolt                | M8*20            | 4   |
| 31   | Pulley                | φ116*φ10*47     | 2   | 66  | Screw               | M5*8             | 5   |
| 32   | Pipe Plug             | PT40*80*3       | 2   | 67  | Screw               | M6*15            | 2   |
| 33   | Washier               | φ42*φ26*1.5     | 10  | 68  | Locking Screw       | M4*4             | 8   |
| 34   | Pipe Plug             | φ50*2           | 2   | 69  | Spring Washier      | M6               | 2   |

### **Exploded Diagram**