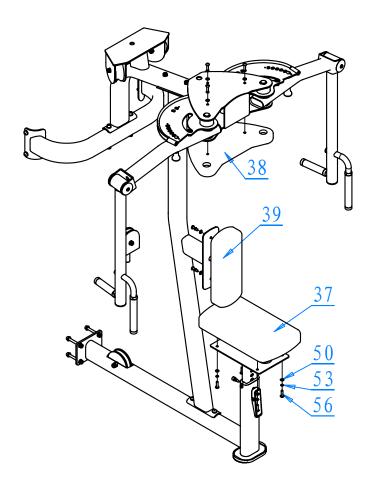

63  | Bolt                | M6*30            | 2   |
| 29   | Pull Pin Knob         | φ41*30.5*M10    | 2   | 64  | Bolt                | M6*20            | 4   |
| 30   | Pulley                | φ114*25.4       | 2   | 65  | Bolt                | M8*20            | 4   |
| 31   | Pulley                | φ116*φ10*47     | 2   | 66  | Screw               | M5*8             | 5   |
| 32   | Pipe Plug             | PT40*80*3       | 2   | 67  | Screw               | M6*15            | 2   |
| 33   | Washier               | φ42*φ26*1.5     | 10  | 68  | Locking Screw       | M4*4             | 8   |
| 34   | Pipe Plug             | φ50*2           | 2   | 69  | Spring Washier      | M6               | 2   |

### **Exploded Diagram**



# **Assembly Guide**

### STEP1



### STEP2



# STEP3



### Cable



# **Weight Tower Frame Parts List**

| 1         Side Frame         GRS16M04-01-00         1           2         Dead Plate         G101-001046         220*50*10         1           3         Shroud Fixed         G101-002235         128*60*27*3         1           4         Shroud Support         G101-002237         276*100*20*2         1           5         Shroud Support         G101-002237         276*100*20*2         1           6         Guide Rod         G102-000650         φ20*1323(-1)         2           7         edging         G107-000044         18.1*13.5*1350         2           8         edging         G107-000045         18.1*13.5*1470         2           9         edging         G107-000046         18.1*13.5*1470         2           9         edging         G1