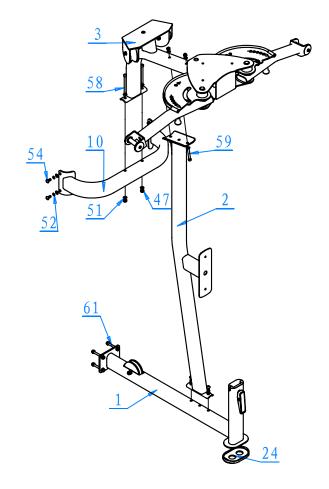

φ25*φ32*180     | 2   | 63  | Bolt                | M6*30            | 2   |
| 29   | Pull Pin Knob         | φ41*30.5*M10    | 2   | 64  | Bolt                | M6*20            | 4   |
| 30   | Pulley                | φ114*25.4       | 2   | 65  | Bolt                | M8*20            | 4   |
| 31   | Pulley                | φ116*φ10*47     | 2   | 66  | Screw               | M5*8             | 5   |
| 32   | Pipe Plug             | PT40*80*3       | 2   | 67  | Screw               | M6*15            | 2   |
| 33   | Washier               | φ42*φ26*1.5     | 10  | 68  | Locking Screw       | M4*4             | 8   |
| 34   | Pipe Plug             | φ50*2           | 2   | 69  | Spring Washier      | M6               | 2   |

### **Exploded Diagram**



# **Assembly Guide**

### STEP1



### STEP2



# STEP3



### Cable



# **Weight Tower Frame Parts List**

| 1         Side Frame         GRS16M04-01-00         1           2         Dead Plate         G101-001046         220*50*10         1           3         Shroud Fixed         G101-002235         128*60*27*3         1           4         Shroud Support         G101-002237         276*100*20*2         1           5         Shroud Support         G101-002237         276*100*20*2         1           6         Guide Rod         G102-000650         φ20*1323(-1)         2           7         edging         G107-000044         18.1*13.5*1350         2           8         edging         G107-000045         18.1*13.5*1470         2           9         edging         G107-000046         18.1*13.5*1470         2           9