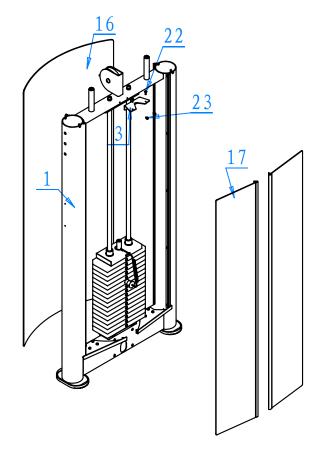

### **Exploded Diagram**

### Parts List

| ITEM |                       |                 |     |     |                     |                  |     |
|------|-----------------------|-----------------|-----|-----|---------------------|------------------|-----|
| NO.  | Description           | SIZE            | QTY | NO. | Description         | SIZE             | QTY |
| 0    | Weight Tower Frame    |                 |     | 35  | Pipe Plug           | φ25*2            | 2   |
| 1    | Main Rack             |                 | 1   | 36  | Bushing             | PT50*100         | 1   |
| 2    | Upright Rack          |                 | 1   | 37  | Seat Pad            | 460*260*60       | 1   |
| 3    | Cam Rack              |                 | 1   | 38  | Head Top Pad        | 496*313*128.5*40 | 1   |
| 4    | Connection Beam       |                 | 2   | 39  | Seat Pad            | 260*320*65       | 1   |
| 5    | Arm                   |                 | 2   | 40  | Spring Plate        | φ20.9*9.8*M6     | 4   |
| 7    | Cam Set               |                 | 1   | 41  | Spring Stopper Ring | D=25             | 4   |
| 8    | Cam Set               |                 | 1   | 42  | Bearing             | φ25*φ52*15       | 12  |
| 9    | Adjusting Rack        |                 | 1   | 43  | Cable               | φ6.3             | 1   |
| 10   | Connection Beam       |                 | 1   | 44  | Cable               | φ6.3             | 1   |
| 11   | Pulley                |                 | 1   | 45  | Nut                 | M6               | 2   |
| 12   | Press Handle          | 33*150          | 1   | 47  | Nylon Nut           | M10              | 12  |
| 13   | Anti-scratching Plate | R197.5*35*95°*3 | 1   | 48  | Nylon Nut           | M8               | 1   |
| 14   | Anti-scratching Plate | R197.5*35*94°*3 | 1   | 49  | Washier             | φ12*φ6.4*1.6     | 2   |
| 15   | Shaft                 | φ25*127         | 2   | 50  | Washier             | φ16*φ8.4*1.6     | 9   |
| 16   | Stopper Bolt          | M10*25          | 1   | 51  | Washier             | φ20*φ10.5*2      | 30  |
| 17   | Rotating Shaft        | φ25*94          | 2   | 52  | Spring Washier      | M10              | 6   |
| 18   | Nut                   | φ26*16*M20      | 2   | 53  | Spring Washier      | M8               | 9   |
| 19   | Adjusting Bolt        | φ16*φ10*97*Μ10  | 2   | 54  | Bolt                | M10*25           | 6   |
| 20   | Spring                | φ1*φ10.5*36     | 3   | 55  | Bolt                | M10*50-25        | 1   |
| 21   | Handle Ring           | φ33*φ25.6*10    | 4   | 56  | Bolt                | M8*30            | 9   |
| 22   | End Cap               | φ60*φ8.5*8      | 4   | 57  | Bolt                | M8*40            | 1   |
| 23   | Handle Cap            | φ31.8*φ25.6*15  | 4   | 58  | Bolt                | M10*120-25       | 2   |
| 24   | Foot Cover            | 180*120*16      | 1   | 59  | Bolt                | M10*70-25        | 4   |
| 25   | Bumper Pad            | φ43*φ33*40      | 2   | 60  | Bolt                | M10*80-25        | 1   |
| 26   | Bumper Pad            | φ17*φ12.9*10.5  | 2   | 61  | Bolt                | M10*85-25        | 4   |
| 27   | Handle Sleeve         | φ25*φ32*120     | 2   | 62  | Bolt                | M8*15            | 2   |
| 28   | Handle Sleeve         | φ25*φ32*180     | 2   | 63  | Bolt                | M6*30            | 2   |
| 29   | Pull Pin Knob         | φ41*30.5*M10    | 2   | 64  | Bolt                | M6*20            | 4   |
| 30   | Pulley                | φ114*25.4       | 2   | 65  | Bolt                | M8*20            | 4   |
| 31   | Pulley                | φ116*φ10*47     | 2   | 66  | Screw               | M5*8             | 5   |
| 32   | Pipe Plug             | PT40*80*3       | 2   | 67  | Screw               | M6*15            | 2   |
| 33   | Washier               | φ42*φ26*1.5     | 10  | 68  | Locking Screw       | M4*4             | 8   |
| 34   | Pipe Plug             | φ50*2           | 2   | 69  | Spring Washier      | M6               | 2   |