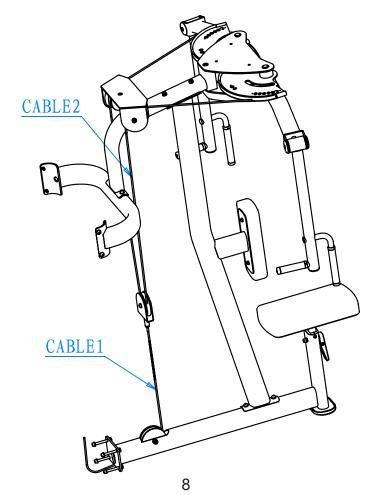

| M6*30            | 2   |
| 29   | Pull Pin Knob         | φ41*30.5*M10    | 2   | 64  | Bolt                | M6*20            | 4   |
| 30   | Pulley                | φ114*25.4       | 2   | 65  | Bolt                | M8*20            | 4   |
| 31   | Pulley                | φ116*φ10*47     | 2   | 66  | Screw               | M5*8             | 5   |
| 32   | Pipe Plug             | PT40*80*3       | 2   | 67  | Screw               | M6*15            | 2   |
| 33   | Washier               | φ42*φ26*1.5     | 10  | 68  | Locking Screw       | M4*4             | 8   |
| 34   | Pipe Plug             | φ50*2           | 2   | 69  | Spring Washier      | M6               | 2   |

### **Exploded Diagram**



# **Assembly Guide**

### STEP1



### STEP2



# STEP3



### Cable



# **Weight Tower Frame Parts List**

| 1         Side Frame         GRS16M04-01-00         1           2         Dead Plate         G101-001046         220*50*10         1           3         Shroud Fixed         G101-002235         128*60*27*3         1           4         Shroud Support         G101-002237         276*100*20*2         1           5         Shroud Support         G101-002237         276*100*20*2         1           6         Guide Rod         G102-000650         φ20*1323(-1)         2           7         edging         G107-000044         18.1*13.5*1350         2           8         edging         G107-000045         18.1*13.5*1470         2           9         edging         G107-000046         18.1*13.5*1470         2           9         edging         G107-000046