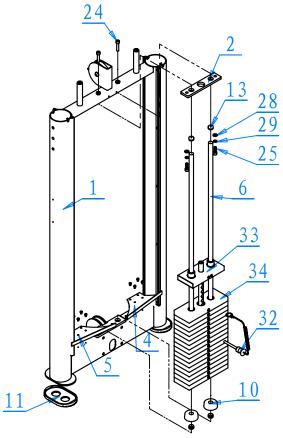

| 35       | Roll Pin         | G506-TYX10-45B  | φ10*45         | 1   |

# **Weight Tower Frame Exploded Diagram**



### **Weight Tower Frame Assembly Guide**

STEP1



STEP2 STEP3





# **Weight Tower Frame Cable**



### **Daily Inspection**

This section covers the tasks you should do each week to maintain the equipment. Choose the appropriate tasks for your equipment, depending on what you are maintaining:

- Condition and deep clean upholstery.
- Clean and lubricate cable rod ends.
- · Clean and lubricate guide rods.
- · Inspect cables, connections, and tension.
- · Inspect cable handle attachments.
- · Inspect pulleys.
- · Inspect each weight stack and selector pin.
- Inspect and lubricate bearings and bushings.
- · Check seat adjustment and test pop pins.

#### Clean and Lubricate Cable Rod Ends

Check cable rod ends to ensure the shoulder bolt is secure. If cable rod ends are noisy, you can lubricate them with a silicone spray lubricant. Spray