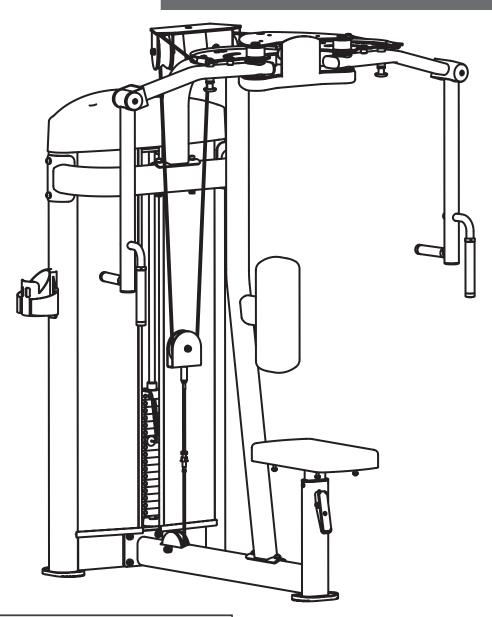

# **Selectorized Pectoral Fly/Back Extension**

# Owner's Manual



### A CAUTION

Read all precautions and instructions in this manual before using this equipment.

Keep this manual for future reference.

### **Table of contents**

| Content                                |    |
|----------------------------------------|----|
| Important Safety Guidelines for Owners | 3  |
| Assembly Instructions                  | 4  |
| Parts List                             | 5  |
| Exploded Diagram                       | 6  |
| Assembly Guide                         | 7  |
| Cable                                  | 8  |
| Weight Tower Frame Parts List          | 9  |
| Weight Tower Frame Exploded Diagram    | 10 |
| Weight Tower Frame Assembly Guide      | 11 |
| Weight Tower Frame Cable .             | 12 |
| Daily Inspection                       | 13 |
| Week In