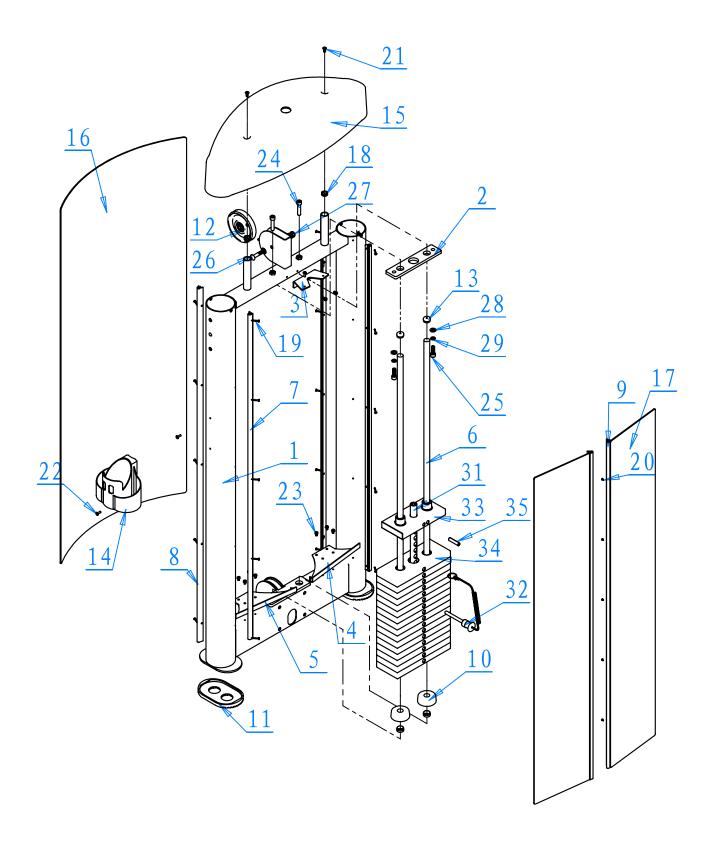

| 35       | Roll Pin         | G506-TYX10-45B  | φ10*45         | 1   |

# **Weight Tower Frame Exploded Diagram**



### **Weight Tower Frame Assembly Guide**

STEP1



STEP2 STEP3





# **Weight Tower Frame Cable**



### **Daily Inspection**

This section covers the tasks you should do each week to maintain the equipment. Choose the appropriate tasks for your equipment, depending on what you are maintaining:

- Condition and deep clean upholstery.
- Clean and lubricate cable rod ends.
- · Clean and lubricate guide rods.
- · Inspect cables, connections, and tension.
- · Inspect cable handle attachments.
- · Inspect pulleys.
- · Inspect each weight stack and selector pin.
- Inspect and lubricate bearings and bushings.
- · Check seat adjustment and test pop pins.

#### Clean and Lubricate Cable Rod Ends

Check cable rod ends to ensure the shoulder bolt is secure. If cable rod ends are noisy, you can lu