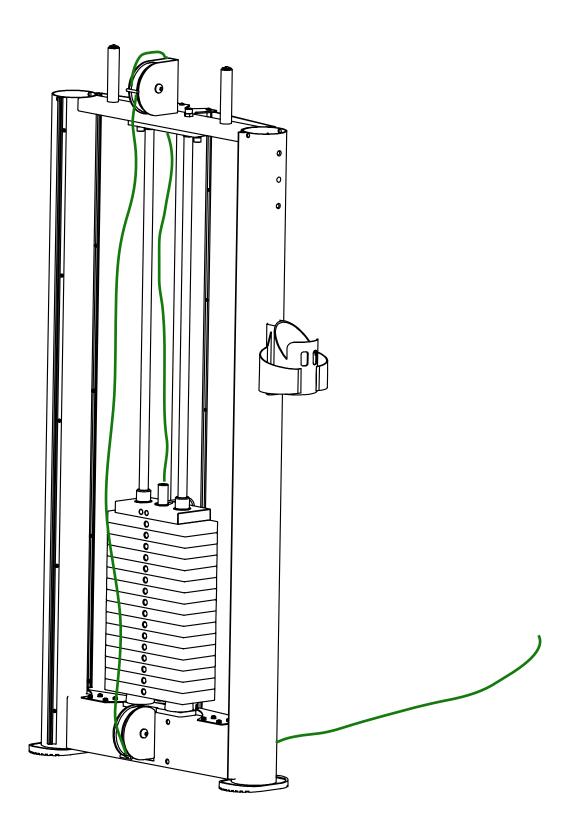

| 35       | Roll Pin         | G506-TYX10-45B  | φ10*45         | 1   |

# **Weight Tower Frame Exploded Diagram**



### **Weight Tower Frame Assembly Guide**

STEP1



STEP2 STEP3





# **Weight Tower Frame Cable**



### **Daily Inspection**

This section covers the tasks you should do each week to maintain the equipment. Choose the appropriate tasks for your equipment, depending on what you are maintaining:

- Condition and deep clean upholstery.
- Clean and lubricate cable rod ends.
- · Clean and lubricate guide rods.
- · Inspect cables, connections, and tension.
- · Inspect cable handle attachments.
- · Inspect pulleys.
- · Inspect each weight stack and selector pin.
- Inspect and lubricate bearings and bushings.
- · Check seat adjustment and test pop pins.

#### Clean and Lubricate Cable Rod Ends

Check cable rod ends to ensure the shoulder bolt is secure. If cable rod ends are noisy, you can lubricate them with a silicone spray lubricant. Spray the lubricant onto the joint where the spherical po