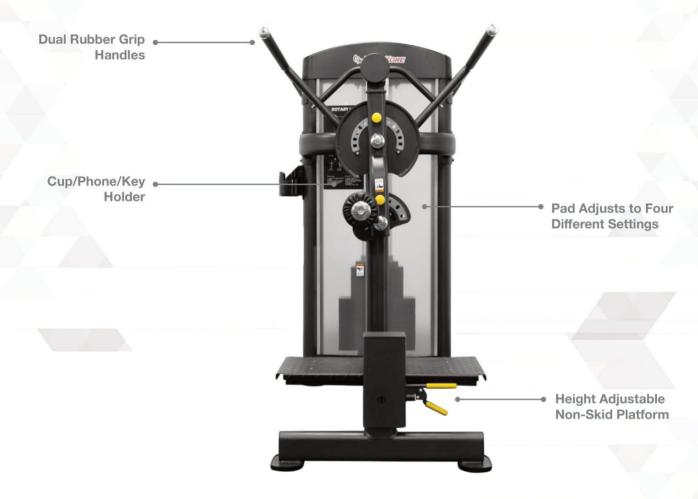

Pad Adjusts to Four Different Settings For hip extension and flexion movements

**Dual Rubber Grip Handles** For stability and proper positioning

Height Adjustable Non-Skid Platform

Cup/Phone/Key Holder

BODYKORE INC