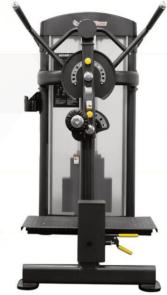

The Rotary Hip is a high-quality commercial product with a simple design to enhance the user workout and ensure a worry-free product in your facility. Independent converging and diverging motions on this unit provide a natural resistance movement that feels smooth and natural. Ergo form cushions ensure proper body alignment and support while introducing an extra touch of style.

Allows users to perform hip exercise from the standing position, providing enhanced alignment and increasing target muscle involvement

Starting positions are incremental at 15-degree intervals through 270 degrees of rotation for consistency