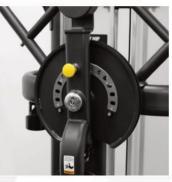

Allows users to perform hip exercise from the standing position, providing enhanced alignment and increasing target muscle involvement

Starting positions are incremental at 15-degree intervals through 270 degrees of rotation for consistency