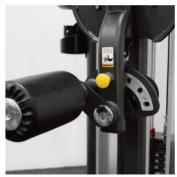

Pad Adjusts to Four Different Settings For hip extension and flexion movements

**Dual Rubber Grip Handles** For stability and proper positioning

Height Adjustable Non-Skid Platform

Cup/Phone/Key Holder

BODYKORE INC