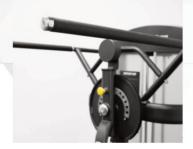

Allows users to perform hip exercise from the standing position, providing enhanced alignment and increasing target muscle involvement

Starting positions are incremental at 15-degree intervals through 270 degrees of rotation for consistency