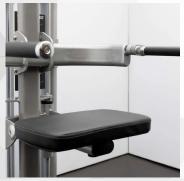

Knee Pad
Adjusts to accommodate
assisted and unassisted
exercise positions

Non-Absorbent Gripping Material
Provides extra security for your grip

**Steps Assist Users**Of various sizes and ability

Kneeling Platform
Makes changeover easy
for unassisted body weight
training