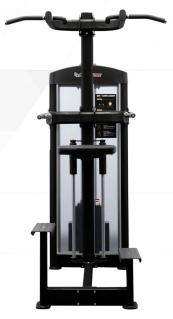

Our BodyKore Isolation Series GR636 Assisted Chin/Dip machine has many features for different uses. One of the ways the GR636 can be used is for assistance, especially when performing pull ups and dips. These dip exercises are highly effective in strengthening the upper body muscles. The Chin/Dip assist has folding arms that allow you to switch from a dip to chin up without getting off the machine. This piece helps you complete proper chin ups and pull ups to target your biceps and deltoids.

The Assisted Chin/Dip machine has the best combination of exercise options to achieve your fitness goals.

This machine is also beneficial to users that want to perform high resistance, negative bodyweight movements. With the support of the GR636, these exercises can be done smoothly and safely. The knee pad lever is strongly constructed, being able to support up to 220lbs in weight.