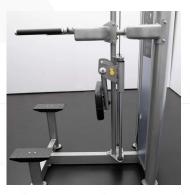

Our BodyKore Isolation Series GR636 Assisted Chin/Dip machine has many features for different uses. One of the ways the GR636 can be used is for assistance, especially when performing pull ups and dips. These dip exercises are highly effective in strengthening the upper body muscles. The Chin/Dip assist has folding arms that allow you to switch from a dip to chin up without getting off the machine. This piece helps you complete proper chin ups and pull ups to target your biceps and deltoids.

The Assisted Chin/Dip machine has the best combination of exercise options to achieve your fitness goals.

This machine is also beneficial to users that want to perform high resistance, negative bodyweight movements. With the support of the GR636, these exercises can be done smoothly and safely. The knee pad lever is strongly constructed, being able to support up to 220lbs in weight.

Knee Pad
Adjusts to accommodate
assisted and unassisted
exercise positions

Non-Absorbent Gripping Material
Provides extra security for your grip

**Steps Assist Users**Of various sizes and ability

Kneeling Platform
Makes changeover easy
for unassisted body weight
training