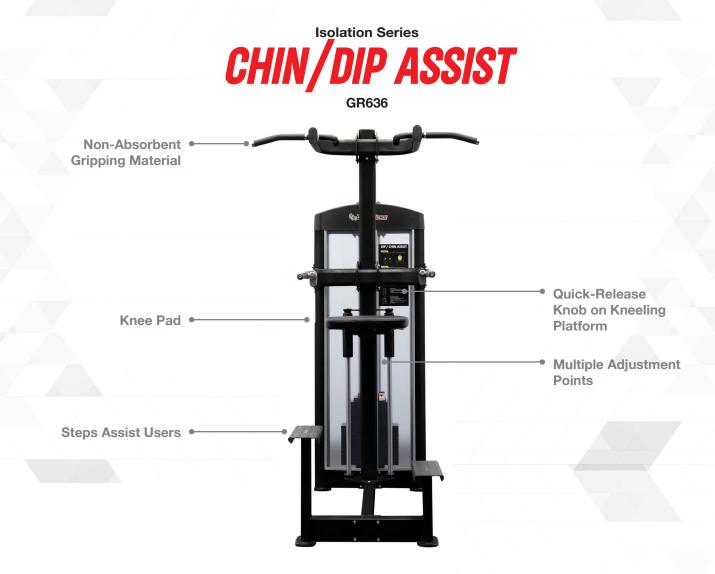

Knee Pad
Adjusts to accommodate
assisted and unassisted
exercise positions

Non-Absorbent Gripping Material
Provides extra security for your grip

**Steps Assist Users**Of various sizes and ability

Kneeling Platform
Makes changeover easy
for unassisted body weight
training

Multiple Adjustment Points
For maximum customization