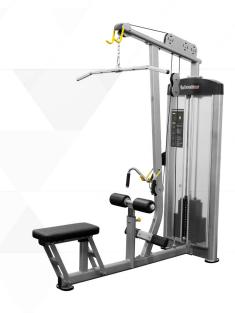

## LAT PULLDOWN/LOW ROW

**GR638** 

The BodyKore Isolation Series – Selectorized Lat Pulldown/Seated Row – is the perfect add on to your complete home gym or garage gym setup. It comes outfitted with 220lb weight stack. You can achieve multiple movements while targeting multiple muscles making this machine a perfect, versatile addition to your daily home routine. The interchangeable combo unit allows the user to switch from a Lat Pull Down or a Seated Low Row.

## LAT PULLDOWN/LOW ROW