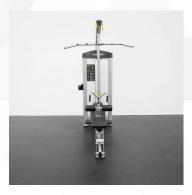

## LAT PULLDOWN/LOW ROW

**GR638** 

The BodyKore Isolation Series – Selectorized Lat Pulldown/Seated Row – is the perfect add on to your complete home gym or garage gym setup. It comes outfitted with 220lb weight stack. You can achieve multiple movements while targeting multiple muscles making this machine a perfect, versatile addition to your daily home routine. The interchangeable combo unit allows the user to switch from a Lat Pull Down or a Seated Low Row.