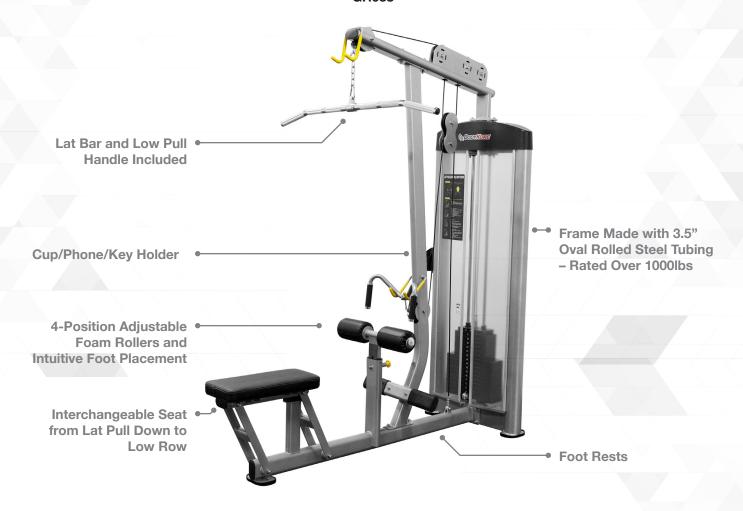

4-Position Adjustable
Foam Rollers and
Intuitive Foot Placement
Help keep the user secure
and stable

Interchangeable Seat from Lat Pull Down to Low Row

Foot Rests
Provide greater stability
during exercise

Lat Bar and Low Pull Handle Included

Frame Made with 3.5"
Oval Rolled Steel Tubing
- Rated Over 1000lbs

**Cup/Phone/Key Holder**