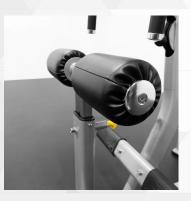

4-Position Adjustable
Foam Rollers and
Intuitive Foot Placement
Help keep the user secure
and stable

Interchangeable Seat from Lat Pull Down to Low Row

Foot Rests
Provide greater stability
during exercise