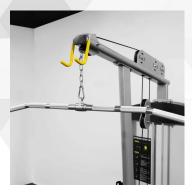

Lat Bar and Low Pull Handle Included

Frame Made with 3.5"
Oval Rolled Steel Tubing
- Rated Over 1000lbs

**Cup/Phone/Key Holder**