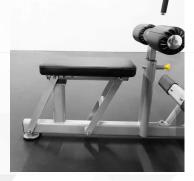

4-Position Adjustable
Foam Rollers and
Intuitive Foot Placement
Help keep the user secure
and stable

Interchangeable Seat from Lat Pull Down to Low Row

Foot Rests
Provide greater stability
during exercise