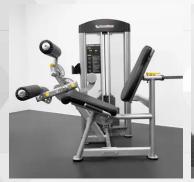

## LEG EXTENSION & **LEG CURL**

Our BodyKore Isolation Series - Selectorized Leg Extension/Leg Curl is a home gym essential. This piece allows concrete mechanics while targeting your quads, it offers smooth motion with 220lb weight stacks. The interchangeable combo unit allows the user to switch from a Leg Extension and Leg Curl movement. The 6-point seat adjustment fits users of all sizes.

**Angled Pads and Ideal Pivot Locations** 

**Angled Pads and Ideal Pivot Locations** 

> Multiple Starting **Positions**

> **Adjustable Thigh** Roller

Cup/Phone/Key Holder

**Adjustable Seat Depth** and Seat Angle Positions

**Angled Pads and Ideal Pivot Locations** Promote full muscle contraction and alignment

**Adjustable Seat Depth** and Seat Angle Positions

**Multiple Starting Positions** 

**Adjustable Thigh Roller** 

**Thermosetting Electrostatic Powder** Coating insinuates a bright color and glossy metallic shine.