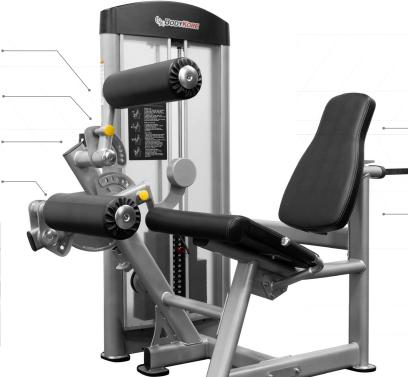

## LEG EXTENSION & **LEG CURL**

Our BodyKore Isolation Series - Selectorized Leg Extension/Leg Curl is a home gym essential. This piece allows concrete mechanics while targeting your quads, it offers smooth motion with 220lb weight stacks. The interchangeable combo unit allows the user to switch from a Leg Extension and Leg Curl movement. The 6-point seat adjustment fits users of all sizes.

**Angled Pads and Ideal Pivot Locations** 

**Angled Pads and Ideal Pivot Locations** 

> Multiple Starting **Positions**

> **Adjustable Thigh** Roller

Cup/Phone/Key Holder

**Adjustable Seat Depth** and Seat Angle Positions

**Angled Pads and Ideal Pivot Locations** Promote full muscle contraction and alignment

**Adjustable Seat Depth** and Seat Angle Positions

**Multiple Starting Positions** 

**Adjustable Thigh Roller** 

**Thermosetting Electrostatic Powder** Coating insinuates a bright color and glossy metallic shine.