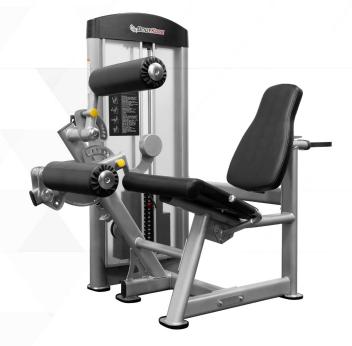

## LEG EXTENSION & **LEG CURL**

Our BodyKore Isolation Series - Selectorized Leg Extension/Leg Curl is a home gym essential. This piece allows concrete mechanics while targeting your quads, it offers smooth motion with 220lb weight stacks. The interchangeable combo unit allows the user to switch from a Leg Extension and Leg Curl movement. The 6-point seat adjustment fits users of all sizes.

**Angled Pads and Ideal Pivot Locations** 

**Angled Pads and Ideal Pivot Locations** 

> Multiple Starting **Positions**

> **Adjustable Thigh** Roller

Cup/Phone/Key Holder

**Adjustable Seat Depth** and Seat Angle Positions

Frame Made with 3.5" **Oval Rolled Steel Tubing** 

**Dimensions** 50" x 68" x 65" Weight 522lb

**Stacked Series** 

**Angled Pads and Ideal Pivot Locations** Promote full muscle contraction and alignment

**Adjustable Seat Depth** and Seat Angle Positions

**Multiple Starting Positions** 

**Adjustable Thigh Roller** 

**Thermosetting Electrostatic Powder** Coating insinuates a bright color and glossy metallic shine.

Frame Made with 3.5" **Oval Rolled Steel Tubing** Rated over 1000lbs

**Cup/Phone/Key Holder** 