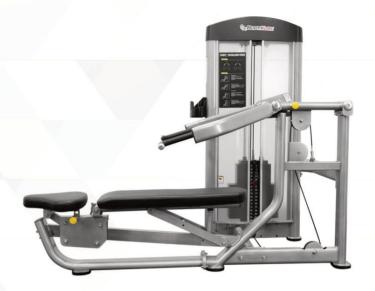

## **MULTIPRESS**

**GR640** 

The BodyKore Isolation Series Multi-Press is a great machine for users that are looking to build their upper body. The diverse machine has 4 different angle adjustments that allow the users to target the lower chest, mid chest, upper chest and shoulder muscles when doing presses from all the different angles.

**Dimensions** 

51" x 74" x 64"

Weight 472lb