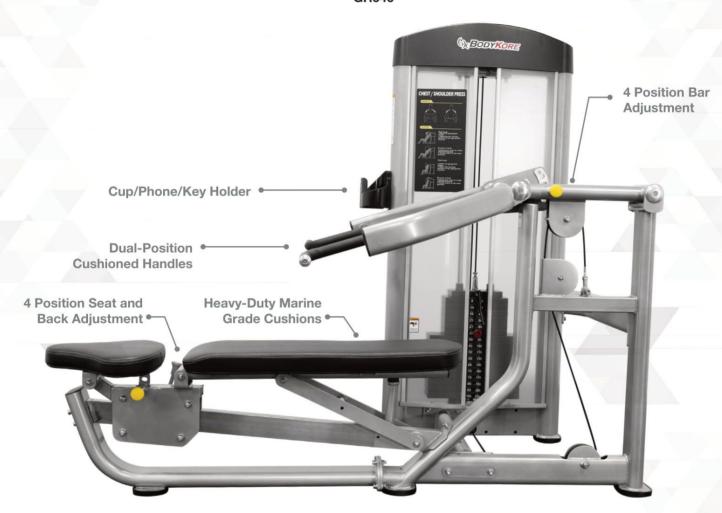

## **MULTIPRESS**

**GR640** 

The BodyKore Isolation Series Multi-Press is a great machine for users that are looking to build their upper body. The diverse machine has 4 different angle adjustments that allow the users to target the lower chest, mid chest, upper chest and shoulder muscles when doing presses from all the different angles.

4 Position Seat and Back Adjustment

4 Position Bar Adjustment

Handles
Provide 3 biomechanically
correct grip positions

**Heavy-Duty Marine Grade Cushions** 

Cup/Phone/Key Holder