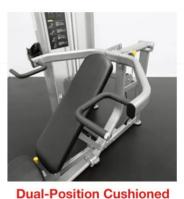

4 Position Seat and Back Adjustment

4 Position Bar Adjustment

Handles
Provide 3 biomechanically
correct grip positions

**Heavy-Duty Marine Grade Cushions** 

Cup/Phone/Key Holder