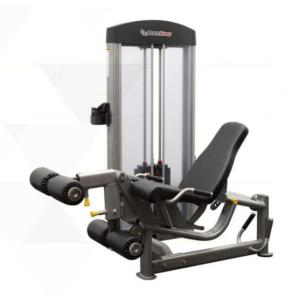

## LEG EXTENSION/LEG PRONE

Our BodyKore Isolation Series - Selectorized GR643 Leg Extension/Leg Prone machine is a gym essential that is vital for lower body exercises. The interchangeable combo unit allows the user to switch from a Leg Extension to a Lying Prone Leg Curl movement. A variety of exercises can be done by this dual function feature. A range of muscles can be strengthened from the quadricep muscles to the hamstrings. These versatile movements of the Selectorized Leg Extension/Leg Prone machine make it adaptable to many workouts.

Each exercise can be performed effectively by the machine's smooth motions and adjustment system. The design of this piece makes it easy to adjust and incorporate the 220lb weight stacks in a variety of workout movements. This machine lets you switch weight sizes and exercises in between sets with swiftness. The Leg Extension has a 4-position seat adjustment system allows this machine to be very comfortable and a perfect fit for all users of any size and both the Leg extension and prone has 4 adjustment lengths for the leg pad so users of all sizes can use this machine.