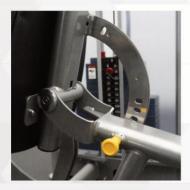

**Angled Pads and Ideal Pivot Location** Promote full muscle contraction and alignment

**Back Pad** Adjusts to lying down position while seat pad tilts upward for a comfortable lying position

**Multiple Starting Positions** 