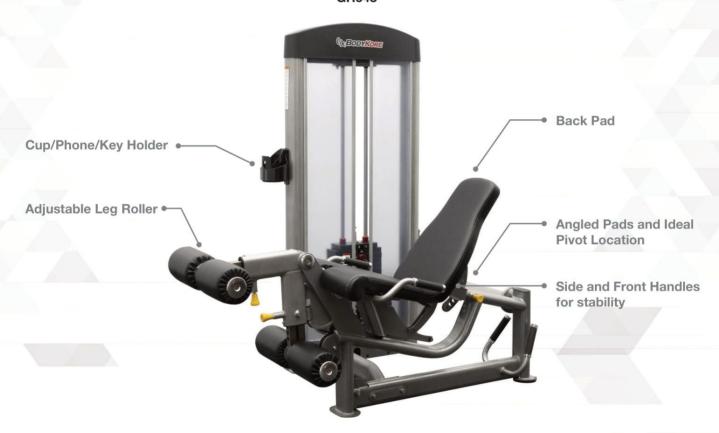

**Angled Pads and Ideal Pivot Location** Promote full muscle contraction and alignment

**Back Pad** Adjusts to lying down position while seat pad tilts upward for a comfortable lying position

**Multiple Starting Positions** 

Adjustable Leg Roller

Side and Front Handles for stability

Cup/Phone/Key Holder