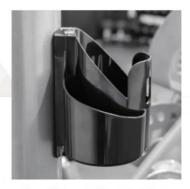

Adjustable Leg Roller

Side and Front Handles for stability

Cup/Phone/Key Holder