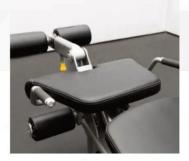

**Angled Pads and Ideal Pivot Location** Promote full muscle contraction and alignment

**Back Pad** Adjusts to lying down position while seat pad tilts upward for a comfortable lying position

**Multiple Starting Positions** 