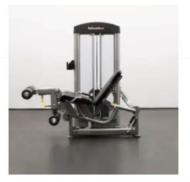

## LEG EXTENSION/LEG PRONE

Our BodyKore Isolation Series - Selectorized GR643 Leg Extension/Leg Prone machine is a gym essential that is vital for lower body exercises. The interchangeable combo unit allows the user to switch from a Leg Extension to a Lying Prone Leg Curl movement. A variety of exercises can be done by this dual function feature. A range of muscles can be strengthened from the quadricep muscles to the hamstrings. These versatile movements of the Selectorized Leg Extension/Leg Prone machine make it adaptable to many workouts.

Each exercise can be performed effectively by the machine's smooth motions and adjustment system. The design of this piece makes it easy to adjust and incorporate the 220lb weight stacks in a variety of workout movements. This machine lets you switch weight sizes and exercises in between sets with swiftness. The Leg Extension has a 4-position seat adjustment system allows this machine to be very comfortable and a perfect fit for all users of any size and both the Leg extension and prone has 4 adjustment lengths for the leg pad so users of all sizes can use this machine.