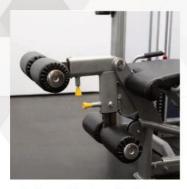

**Angled Pads and Ideal Pivot Location** Promote full muscle contraction and alignment

**Back Pad** Adjusts to lying down position while seat pad tilts upward for a comfortable lying position

**Multiple Starting Positions** 

Adjustable Leg Roller

Side and Front Handles for stability

Cup/Phone/Key Holder