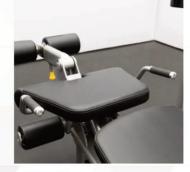

**Angled Pads and Ideal Pivot Location** Promote full muscle contraction and alignment

**Back Pad** Adjusts to lying down position while seat pad tilts upward for a comfortable lying position

**Multiple Starting Positions** 