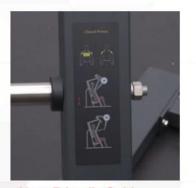

Wear-Resistant Seats Are made with high-density foam to provide you with comfort and stability.

**User-Friendly Guide** 

Stainless Steel Pegs to Hold Weight Plates

11-Gauge Steel Construction Coated in Matte Black