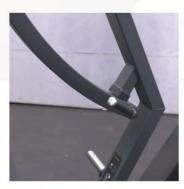

Wear-Resistant Seats Are made with high-density foam to provide you with comfort and stability.

**User-Friendly Guide** 

Stainless Steel Pegs to Hold Weight Plates

11-Gauge Steel Construction Coated in Matte Black