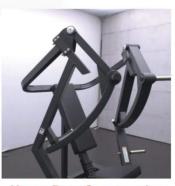

Our GR805 Wide Chest Press is a commercial wide chest press made for club use. The sleek futuristic design comes in black or silver and is extremely heavy duty and can hold over 1000lbs in total. The wide chest press machine activates the pectoralis major, triceps, and anterior deltoid muscles. The heavy-duty frame made with 11-gauge steel construction coated in a powder finish makes it an amazing piece to upgrade your home gym with.

**Heavy Duty Construction** 