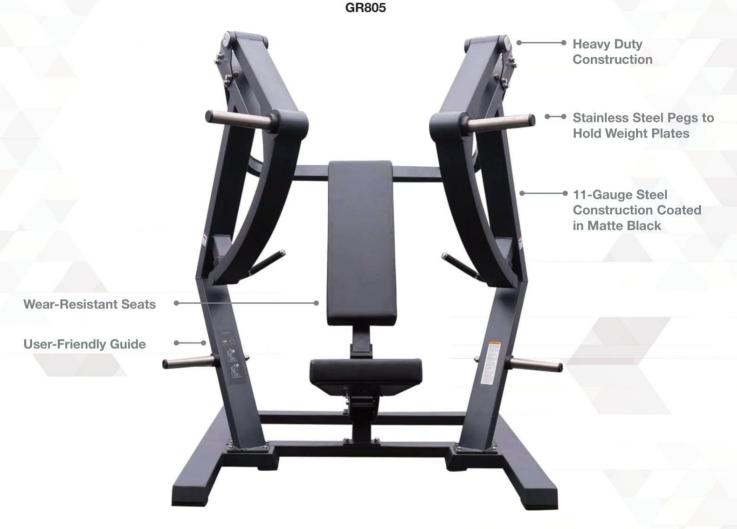

**Heavy Duty Construction** 

Wear-Resistant Seats Are made with high-density foam to provide you with comfort and stability.

**User-Friendly Guide** 

Stainless Steel Pegs to Hold Weight Plates

11-Gauge Steel Construction Coated in Matte Black