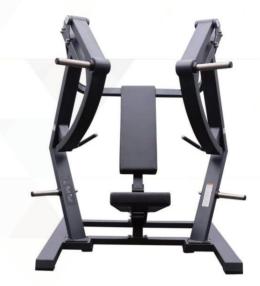

Our GR805 Wide Chest Press is a commercial wide chest press made for club use. The sleek futuristic design comes in black or silver and is extremely heavy duty and can hold over 1000lbs in total. The wide chest press machine activates the pectoralis major, triceps, and anterior deltoid muscles. The heavy-duty frame made with 11-gauge steel construction coated in a powder finish makes it an amazing piece to upgrade your home gym with.