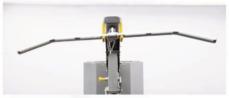

## 3 STATION MULTI-GYM

MTI4005

The BodyKore 3 Station multi-gym is perfect for full body strength building. The stations include a lat pull down/chest press station, Leg Extension/Curl Station and a seated leg press. Each station is equipped with 220lb weight stack and the cable attachment used in the station.

Chest Press/Seated Row/Lat **Pulldown Station** 

Lat Pulldown Bar Can be stored when not using.

**Chest Press Has 7 Adjustments** Can be turned to a seated row

**4 Grip Handles** For targeting different areas of the chest/back