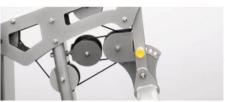

Chest Press/Seated Row/Lat **Pulldown Station** 

Lat Pulldown Bar Can be stored when not using.

**Chest Press Has 7 Adjustments** Can be turned to a seated row

**4 Grip Handles** For targeting different areas of the chest/back