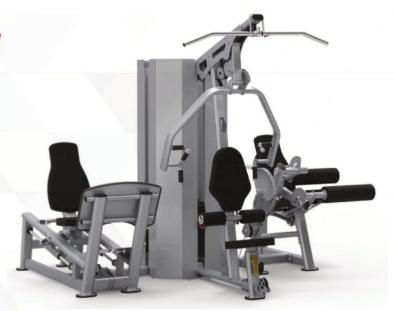

## 3 STATION MULTI-GYM

MTI4005

The BodyKore 3 Station multi-gym is perfect for full body strength building. The stations include a lat pull down/chest press station, Leg Extension/Curl Station and a seated leg press. Each station is equipped with 220lb weight stack and the cable attachment used in the station.

Chest Press/Seated Row/Lat **Pulldown Station** 

Lat Pulldown Bar Can be stored when not using.

**Chest Press Has 7 Adjustments** Can be turned to a seated row

**4 Grip Handles** For targeting different areas of the chest/back

**Back Pad Has 7 Adjustments** 

**Seated Leg Press** Is on linear bearings for safety and comfortability

**Leg Press Foot Plate** Is wide with rubber coating

Leg Extension and Leg Curl Dual Combo

Each Station Has 220lb of Weight **Stacks**