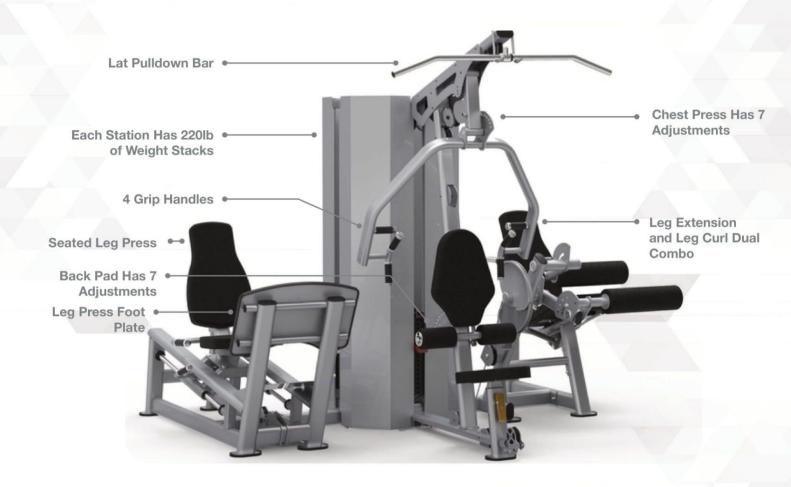

## 3 STATION MULTI-GYM

MTI4005

The BodyKore 3 Station multi-gym is perfect for full body strength building. The stations include a lat pull down/chest press station, Leg Extension/Curl Station and a seated leg press. Each station is equipped with 220lb weight stack and the cable attachment used in the station.

Chest Press/Seated Row/Lat **Pulldown Station** 

Lat Pulldown Bar Can be stored when not using.

**Chest Press Has 7 Adjustments** Can be turned to a seated row

**4 Grip Handles** For targeting different areas of the chest/back

**Back Pad Has 7 Adjustments** 

**Seated Leg Press** Is on linear bearings for safety and comfortability

**Leg Press Foot Plate** Is wide with rubber coating

Leg Extension and Leg Curl Dual Combo

Each Station Has 220lb of Weight **Stacks**