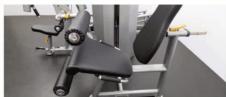

**Back Pad Has 7 Adjustments** 

**Seated Leg Press** Is on linear bearings for safety and comfortability

**Leg Press Foot Plate** Is wide with rubber coating

Leg Extension and Leg Curl Dual Combo

Each Station Has 220lb of Weight **Stacks**