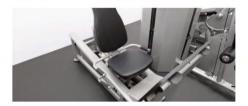

## 3 STATION MULTI-GYM

MTI4005

The BodyKore 3 Station multi-gym is perfect for full body strength building. The stations include a lat pull down/chest press station, Leg Extension/Curl Station and a seated leg press. Each station is equipped with 220lb weight stack and the cable attachment used in the station.

**Back Pad Has 7 Adjustments** 

**Seated Leg Press** Is on linear bearings for safety and comfortability

**Leg Press Foot Plate** Is wide with rubber coating

Leg Extension and Leg Curl Dual Combo

Each Station Has 220lb of Weight **Stacks**